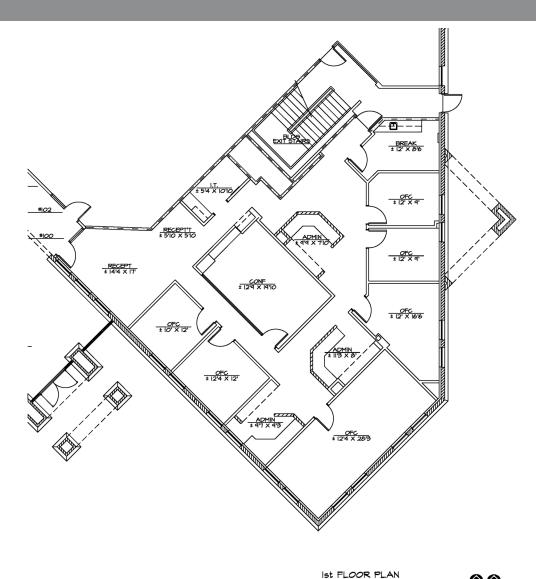

#### **PROPERTY HIGHLIGHTS**

- Premier Office Building in Downtown Mesa with Suites for lease at \$20.95/SF
- Suite 100 includes: Reception, large conference room, break room, IT closet, 5 offices, 2 large offices, 3 built in work stations.
- Located in the Heart of Downtown Mesa, Only Blocks from Major Event Centers, Civic Buildings and Retail.
- Perfect for Professional Services ( Attorney, CPA , Title Company, etc )
- Short Walk to Main Street Light Rail Station
- Covered Parking and Monument Signage Available