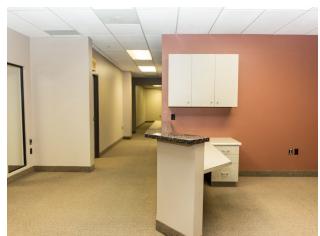

#### **PROPERTY HIGHLIGHTS**

- Premier Office Building in Downtown Mesa with Suites for lease at \$20.95/SF
- Suite 100 includes: Reception, large conference room, break room, IT closet, 5 offices, 2 large offices, 3 built in work stations.
- Located in the Heart of Downtown Mesa, Only Blocks from Major Event Centers, Civic Buildings and Retail.
- Perfect for Professional Services ( Attorney, CPA , Title Company, etc )
- Short Walk to Main Street Light Rail Station
- Covered Parking and Monument Signage Available