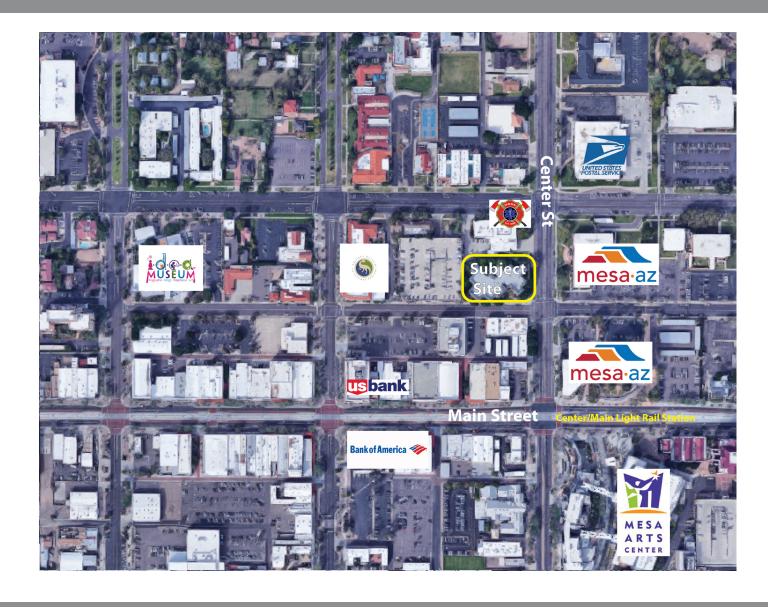

#### **LOCATION OVERVIEW**

Prestigious Class A Building located in the thriving revitalization area of downtown Mesa. Property is within walking distance of Mesa Convention Center, Art Center, City of Mesa Offices, Chamber of Commerce, and Municipal Court. Only 1 Block to Light Rail Station, Main Street retail, boutiques, offices and restaurants.