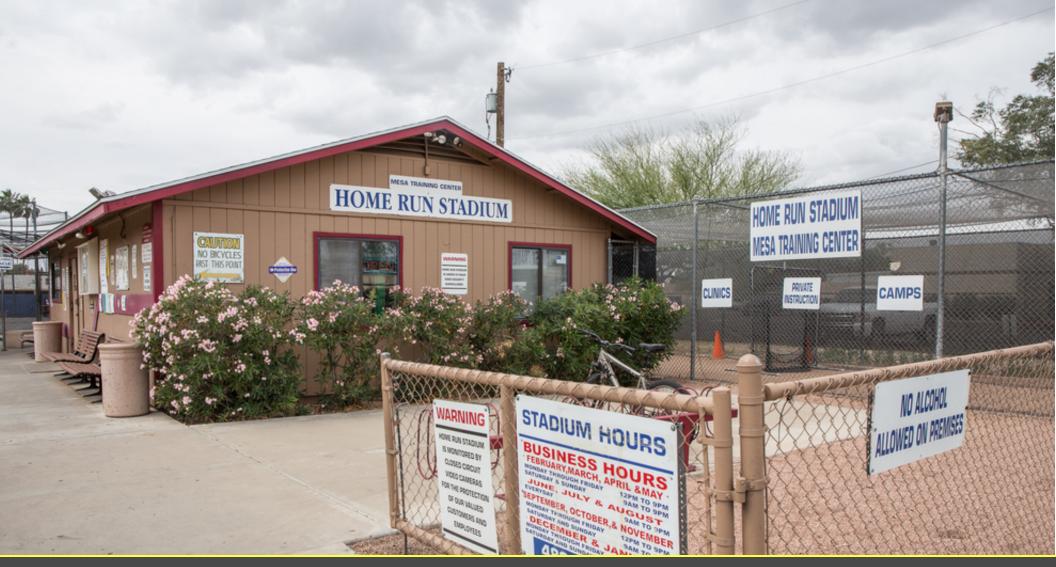

# HOME RUN STADIUM BATTING CAGES COBE

1829 E Main St, Mesa, AZ 85203

#### PROPERTY HIGHLIGHTS

- Batting Facility, including Business Assets, Inventory, and Real Estate, for sale for \$975,000
- 14 Batting Cages with fully automated system
- 17'x71 Training Cage
- Private Pitching Mounds and Tee Ball Range
- 1,000 SF Air Conditioned Clubhouse with Video Arcade and Concession Stand
- 800 SF Warehouse
- Outside BBQ Area
- located along the Light Rail Expansion, with Gilbert Road Station directly across the street, planned Park & Ride directly adjacent.
- Drive by Only, Call to Schedule Showing.