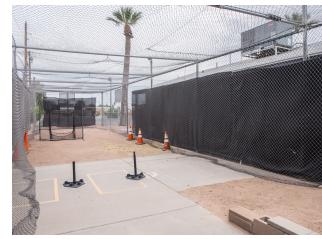

#### PROPERTY HIGHLIGHTS

- Batting Facility, including Business Assets, Inventory, and Real Estate, for sale for \$975,000
- 14 Batting Cages with fully automated system
- 17'x71 Training Cage
- Private Pitching Mounds and Tee Ball Range
- 1,000 SF Air Conditioned Clubhouse with Video Arcade and Concession Stand
- 800 SF Warehouse
- Outside BBQ Area
- located along the Light Rail Expansion, with Gilbert Road Station directly across the street, planned Park & Ride directly adjacent.
- Drive by Only, Call to Schedule Showing.