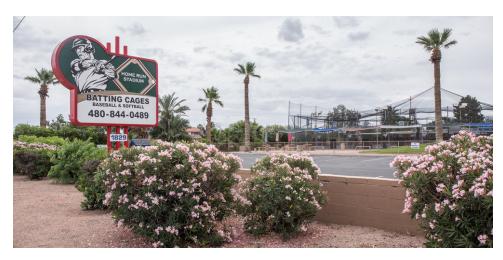

# HOME RUN STADIUM BATTING CAGES COBE

1829 E Main St, Mesa, AZ 85203

#### PROPERTY HIGHLIGHTS

- Batting Facility, including Business Assets, Inventory, and Real Estate, for sale for \$975,000
- 14 Batting Cages with fully automated system
- 17'x71 Training Cage
- Private Pitching Mounds and Tee Ball Range
- 1,000 SF Air Conditioned Clubhouse with Video Arcade and Concession Stand
- 800 SF Warehouse
- Outside BBQ Area
- located along the Light Rail Expansion, with Gilbert Road Station directly across the street, planned Park & Ride directly adjacent.
- Drive by Only, Call to Schedule Showing.