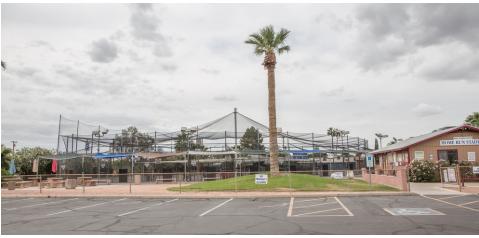

#### PROPERTY HIGHLIGHTS

- Batting Facility, including Business Assets, Inventory, and Real Estate, for sale for \$975,000
- 14 Batting Cages with fully automated system
- 17'x71 Training Cage
- Private Pitching Mounds and Tee Ball Range
- 1,000 SF Air Conditioned Clubhouse with Video Arcade and Concession Stand
- 800 SF Warehouse
- Outside BBQ Area
- located along the Light Rail Expansion, with Gilbert Road Station directly across the street, planned Park & Ride directly adjacent.
- Drive by Only, Call to Schedule Showing.