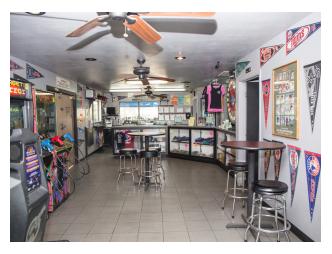

#### PROPERTY HIGHLIGHTS

- Batting Facility, including Business Assets, Inventory, and Real Estate, for sale for \$975,000
- 14 Batting Cages with fully automated system
- 17'x71 Training Cage
- Private Pitching Mounds and Tee Ball Range
- 1,000 SF Air Conditioned Clubhouse with Video Arcade and Concession Stand
- 800 SF Warehouse
- Outside BBQ Area
- located along the Light Rail Expansion, with Gilbert Road Station directly across the street, planned Park & Ride directly adjacent.
- Drive by Only, Call to Schedule Showing.