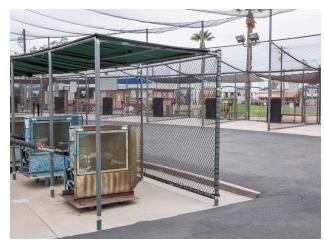

#### PROPERTY HIGHLIGHTS

- Batting Facility, including Business Assets, Inventory, and Real Estate, for sale for \$975,000
- 14 Batting Cages with fully automated system
- 17'x71 Training Cage
- Private Pitching Mounds and Tee Ball Range
- 1,000 SF Air Conditioned Clubhouse with Video Arcade and Concession Stand
- 800 SF Warehouse
- Outside BBQ Area
- located along the Light Rail Expansion, with Gilbert Road Station directly across the street, planned Park & Ride directly adjacent.
- Drive by Only, Call to Schedule Showing.