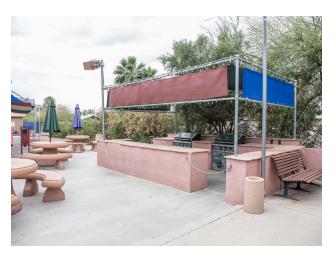

#### PROPERTY HIGHLIGHTS

- Batting Facility, including Business Assets, Inventory, and Real Estate, for sale for \$975,000
- 14 Batting Cages with fully automated system
- 17'x71 Training Cage
- Private Pitching Mounds and Tee Ball Range
- 1,000 SF Air Conditioned Clubhouse with Video Arcade and Concession Stand
- 800 SF Warehouse
- Outside BBQ Area
- located along the Light Rail Expansion, with Gilbert Road Station directly across the street, planned Park & Ride directly adjacent.
- Drive by Only, Call to Schedule Showing.