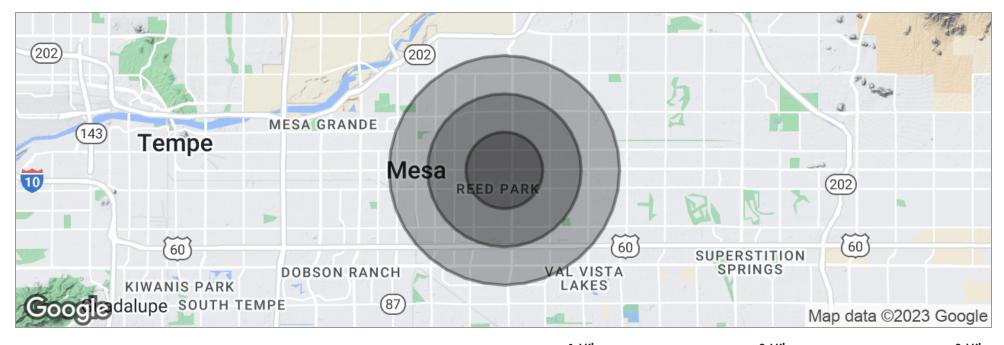

|                     | 1 Mile    | 2 Miles   | 3 Miles   |
|---------------------|-----------|-----------|-----------|
| Total Population    | 21,974    | 76,914    | 153,226   |
| Population Density  | 6,995     | 6,121     | 5,419     |
| Median Age          | 29.8      | 31.8      | 32.9      |
| Median Age (Male)   | 28.4      | 30.7      | 31.9      |
| Median Age (Female) | 31.4      | 33.0      | 34.5      |
| Total Households    | 7,233     | 26,036    | 53,917    |
| # of Persons Per HH | 3.0       | 3.0       | 2.8       |
| Average HH Income   | \$48,706  | \$54,612  | \$59,362  |
| Average House Value | \$134,270 | \$159,734 | \$180,501 |