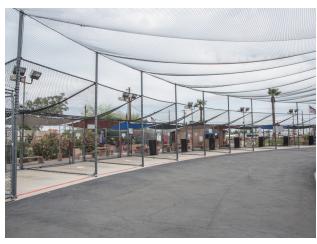

#### PROPERTY HIGHLIGHTS

- Batting Facility, including Business Assets, Inventory, and Real Estate, for sale for \$975,000
- 14 Batting Cages with fully automated system
- 17'x71 Training Cage
- Private Pitching Mounds and Tee Ball Range
- 1,000 SF Air Conditioned Clubhouse with Video Arcade and Concession Stand
- 800 SF Warehouse
- Outside BBQ Area
- located along the Light Rail Expansion, with Gilbert Road Station directly across the street, planned Park & Ride directly adjacent.
- Drive by Only, Call to Schedule Showing.