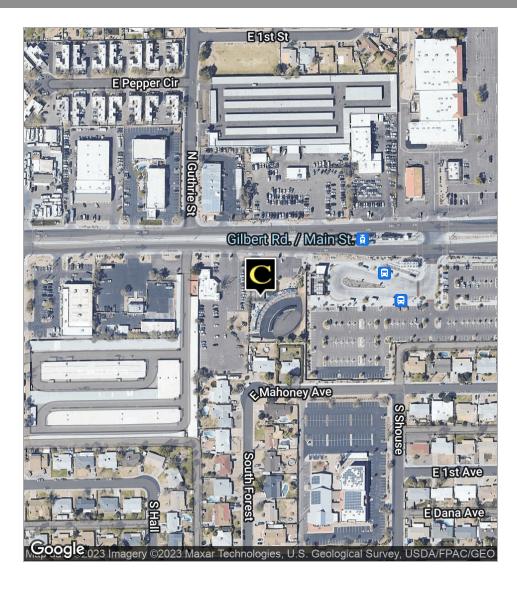

# HOME RUN STADIUM BATTING CAGES COBE

1829 E Main St, Mesa, AZ 85203

#### **LOCATION OVERVIEW**

Located on Main Street just east of Gilbert Rd, directly across the street from the Gilbert Road Lightrail Station and adjacent to planned Park and Ride Lot (Construction to be completed 2018). Close to Loop 202 and US 60 Freeways, minutes from Downtown Mesa