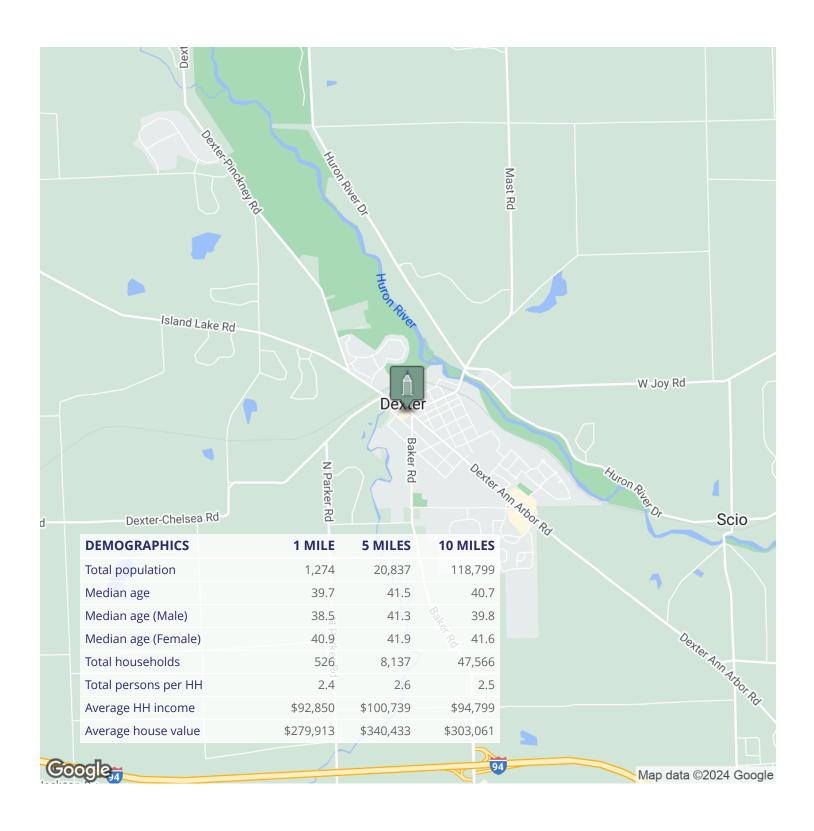

### **PROPERTY HIGHLIGHTS**

- Private and municipal parking adjacent to building
- Rates include gas & electric but excludes communications and any third party service
- Common area restroom
- Views overlooking Monument Park
- Nearby restaurants, shops, parks, B2B Trail, Mill Creek and more