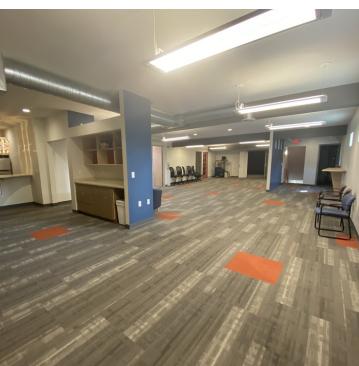

#### **SUMMARY**

Suite 15:

2,718 SF \$2,605/Month Gross

### **PROPERTY HIGHLIGHTS**

- Private and municipal parking adjacent to building
- Rates include gas & electric but excludes communications and any third party service
- Common area restroom
- Views overlooking Monument Park
- Nearby restaurants, shops, parks, B2B Trail, Mill Creek and more