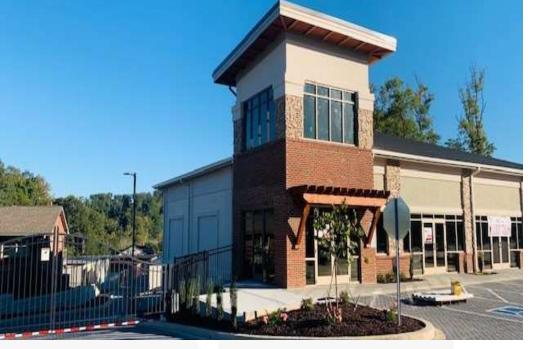

#### **Property Description**

Located in one of the hottest residential growth sectors in Knox County, The Markets at Choto is situated in a vastly under-served retail area, creating quite the opportunity!! This is an opportunity to get in on the 'ground floor' of a well-designed project that will serve the deep West Knoxville community for many years to come.

## For Lease High-End Retail 1,470 SF

| OFFERING SUMMARY |                     |  |  |  |  |
|------------------|---------------------|--|--|--|--|
| Available SF     | 1,470 SF            |  |  |  |  |
| Lease Rate       | \$25.50 SF/yr (NNN) |  |  |  |  |
| Lot Size         | 15.0 Acres          |  |  |  |  |
| Building Size    | 5,500 SF            |  |  |  |  |