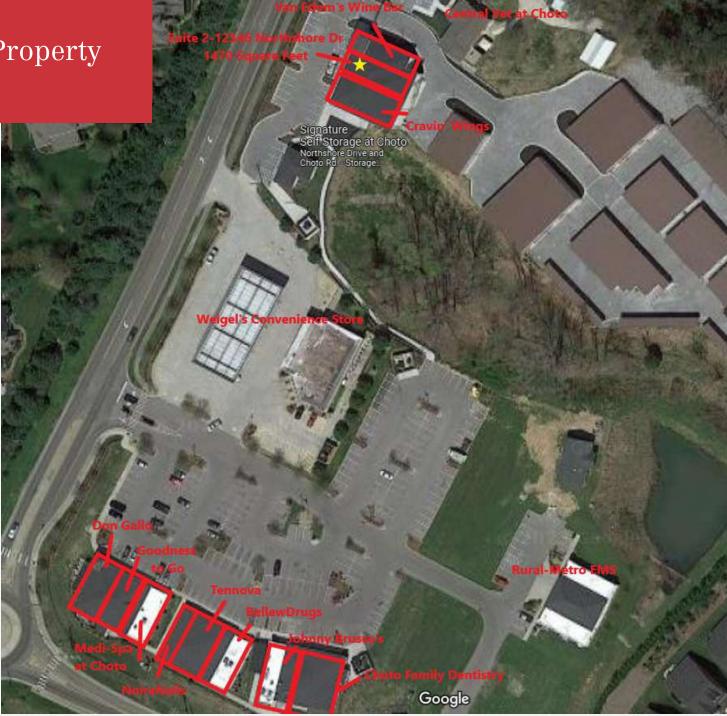

#### **Property Highlights**

- Strong traffic generating tenants and neighbors, including:
- TENNOVA extended hours walk-in/emergency clinic
- · DON GALLO Mexican Restaurant
- NOIRE the nail bar
- WEIGEL's
- RURAL-METRO Emergency Service Provider
- Tommy Spears-Darrel Clabough, DDS's
- Medi-Spa @ Choto
- Cravin' Wings
- Johnny Brusco's Pizzeria
- Central Vet Clinic at Choto
- Signature Self Storage

#### **Property Description**

Located in one of the hottest residential growth sectors in Knox County, The Markets at Choto is situated in a vastly under-served retail area, creating quite the opportunity!! This is an opportunity to get in on the 'ground floor' of a well-designed project that will serve the deep West Knoxville community for many years to come.