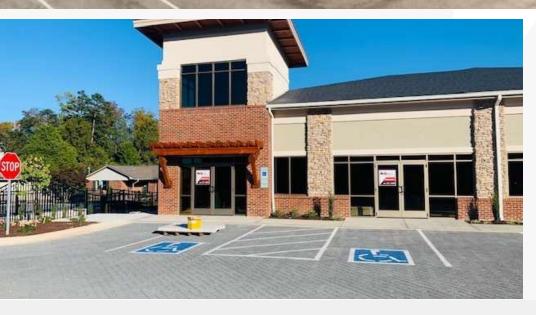

#### **Property Description**

Located in one of the hottest residential growth sectors in Knox County, The Markets at Choto is situated in a vastly under-served retail area, creating quite the opportunity!! This is an opportunity to get in on the 'ground floor' of a well-designed project that will serve the deep West Knoxville community for many years to come.

## For Lease High-End Retail 1,470 SF

| OFFERING SUMMARY |                     |  |  |  |  |
|------------------|---------------------|--|--|--|--|
| Available SF     | 1,470 SF            |  |  |  |  |
| Lease Rate       | \$25.50 SF/yr (NNN) |  |  |  |  |
| Lot Size         | 15.0 Acres          |  |  |  |  |
| Building Size    | 5,500 SF            |  |  |  |  |