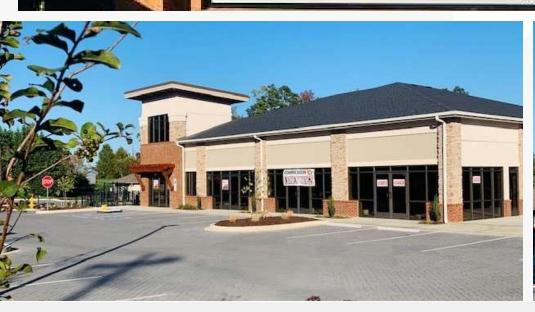

#### **Property Description**

Located in one of the hottest residential growth sectors in Knox County, The Markets at Choto is situated in a vastly under-served retail area, creating quite the opportunity!! This is an opportunity to get in on the 'ground floor' of a well-designed project that will serve the deep West Knoxville community for many years to come.

## For Lease High-End Retail 1,470 SF

| OFFERING SUMMARY |                     |  |  |  |  |
|------------------|---------------------|--|--|--|--|
| Available SF     | 1,470 SF            |  |  |  |  |
| Lease Rate       | \$25.50 SF/yr (NNN) |  |  |  |  |
| Lot Size         | 15.0 Acres          |  |  |  |  |
| Building Size    | 5,500 SF            |  |  |  |  |