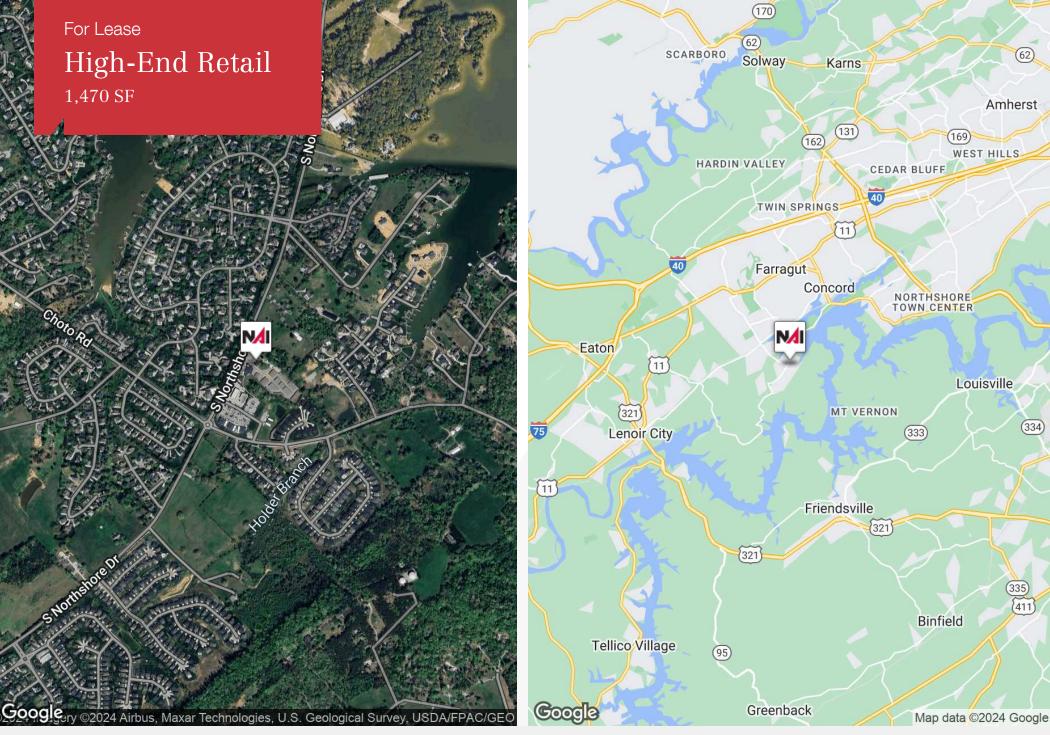

## For Lease High-End Retail 1,470 SF

| OFFERING SUMMARY |                     |  |  |  |  |
|------------------|---------------------|--|--|--|--|
| Available SF     | 1,470 SF            |  |  |  |  |
| Lease Rate       | \$25.50 SF/yr (NNN) |  |  |  |  |
| Lot Size         | 15.0 Acres          |  |  |  |  |
| Building Size    | 5,500 SF            |  |  |  |  |