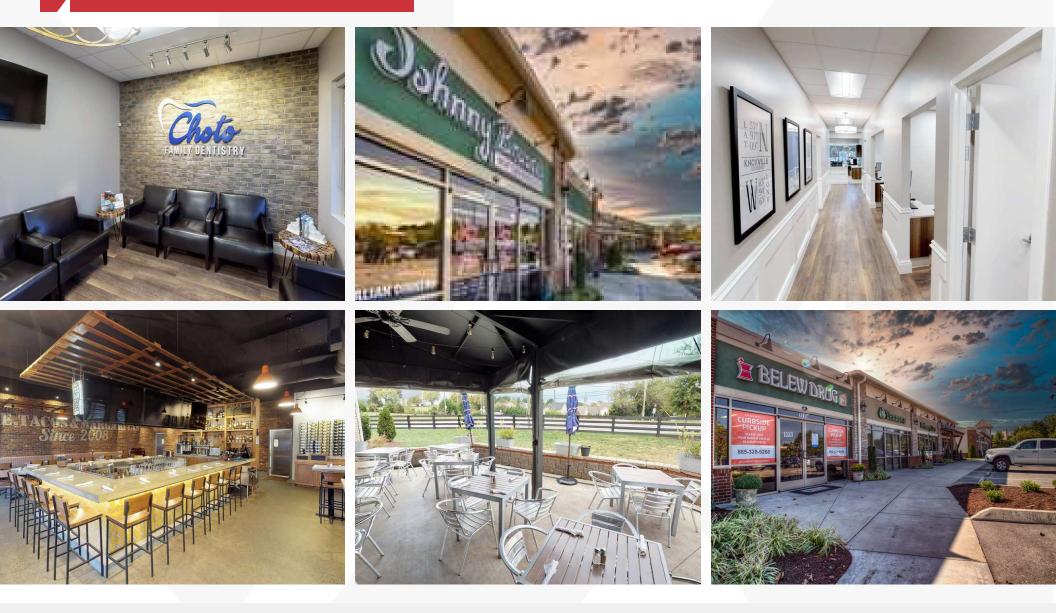

# **Current Tenant Photos**

-

255 N Peters Road, Suite 101 Knoxville, TN 37923 865 531 6400 tel koellamoore.com

Koella RM Moore

| POPULATION          | 1 MILE    | 5 MILES   | 10 MILES  |
|---------------------|-----------|-----------|-----------|
| Total population    | 1,634     | 47,545    | 168,578   |
| Median age          | 38.4      | 42.5      | 39.6      |
| Median age (Male)   | 37.5      | 41.8      | 38.7      |
| Median age (Female) | 39.0      | 42.7      | 40.5      |
| HOUSEHOLDS & INCOME | 1 MILE    | 5 MILES   | 10 MILES  |
| Total households    | 520       | 17,863    | 65,949    |
| # of persons per HH | 3.1       | 2.7       | 2.6       |
| Average HH income   | \$155,541 | \$109,794 | \$90,198  |
| Average house value | \$473,144 | \$320,253 | \$266,410 |
|                     |           |           |           |