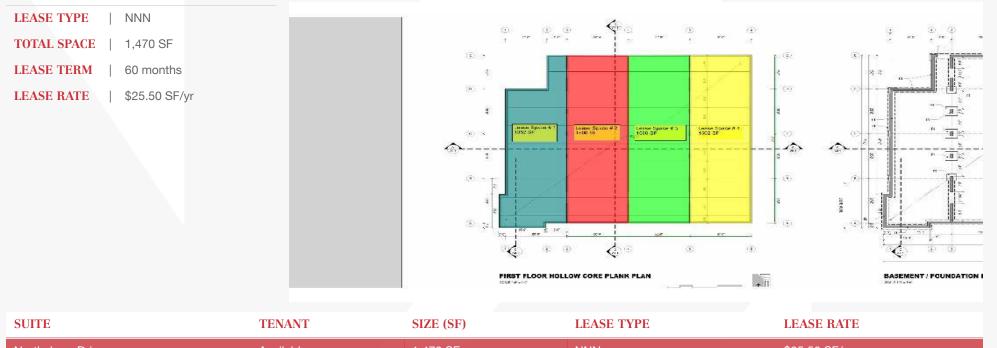

## For Lease High-End Retail 1,470 SF

| OFFERING SUMMARY |                     |  |  |  |  |
|------------------|---------------------|--|--|--|--|
| Available SF     | 1,470 SF            |  |  |  |  |
| Lease Rate       | \$25.50 SF/yr (NNN) |  |  |  |  |
| Lot Size         | 15.0 Acres          |  |  |  |  |
| Building Size    | 5,500 SF            |  |  |  |  |

# 1470 RSF/1386 USF

Shell Condition with \$18.63 psf TI

| Northshore Drive | Available | 1,470 SF | NNN | \$25.50 SF/yr |
|------------------|-----------|----------|-----|---------------|
|                  |           |          |     |               |
|                  |           |          |     |               |
|                  |           |          |     |               |