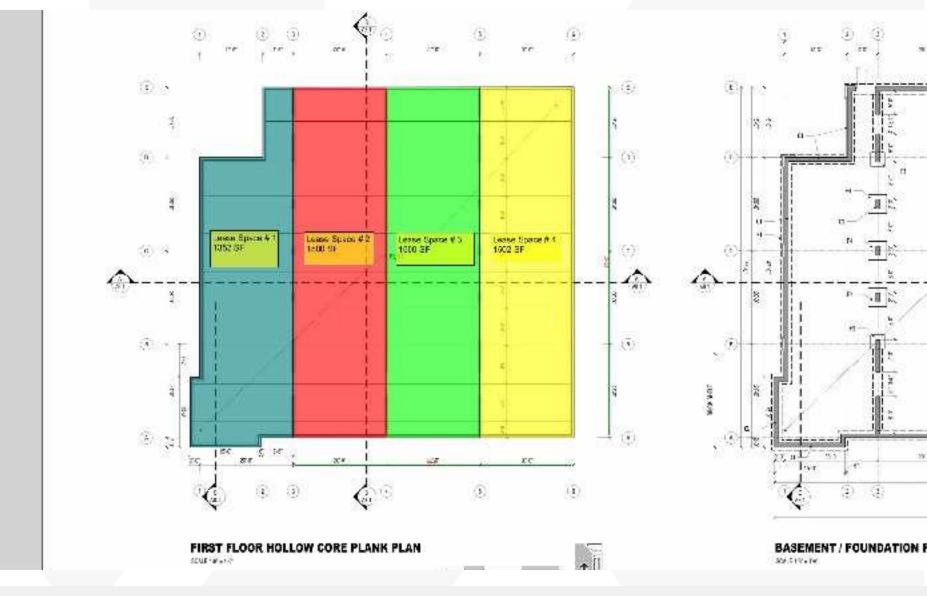

## For Lease High-End Retail 1,470 SF

| OFFERING SUMMARY |                     |  |  |  |  |
|------------------|---------------------|--|--|--|--|
| Available SF     | 1,470 SF            |  |  |  |  |
| Lease Rate       | \$25.50 SF/yr (NNN) |  |  |  |  |
| Lot Size         | 15.0 Acres          |  |  |  |  |
| Building Size    | 5,500 SF            |  |  |  |  |

# 1470 RSF/1386 USF

Shell Condition with \$18.63 psf TI

| Northshore Drive | Available | 1,470 SF | NNN | \$25.50 SF/yr |
|------------------|-----------|----------|-----|---------------|
|                  |           |          |     |               |
|                  |           |          |     |               |
|                  |           |          |     |               |