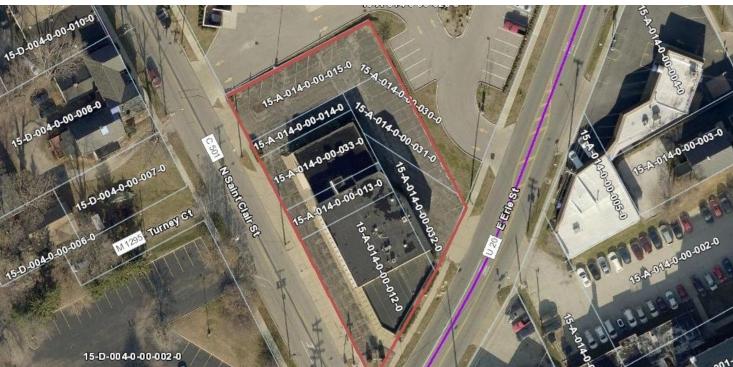

### **OFFERING SUMMARY**

| SALE PRICE:    | \$325,000        |  |
|----------------|------------------|--|
| AVAILABLE SF:  |                  |  |
| LOT SIZE:      | 0.64 Acres       |  |
| BUILDING SIZE: | 13,000 SF        |  |
| ZONING:        | General Business |  |
| MARKET:        | Cleveland        |  |
| PRICE / SF:    | \$25.00          |  |

### **PROPERTY OVERVIEW**

Office building for sale in downtown Painesville, Ohio. 13,000 SF of space available with large paved parking lot. Great re-development site in downtown Painesville, Ohio. Two-story building with modern elevator. Multiple storefronts and entries for separate businesses to divide or separate spaces. Priced less than \$25 PSF allowing potential buyer to infuse funds into building for re-purposing or re-imagining. Local fast food restaurants in close proximity, as well as, regional banks and Lake County agencies and services.