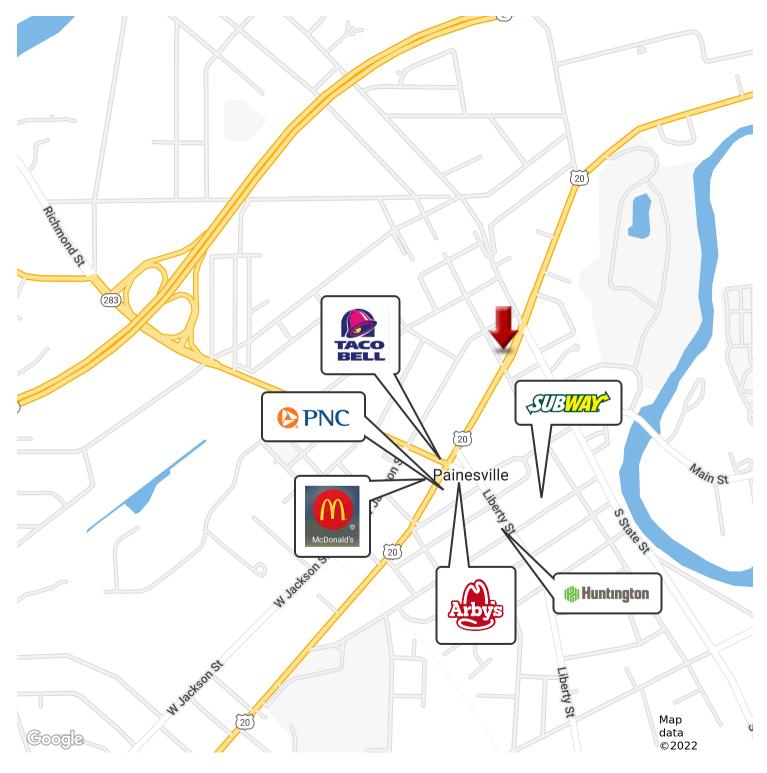

### **PROPERTY OVERVIEW**

Office building for sale in downtown Painesville, Ohio. 13,000 SF of space available with large paved parking lot. Great re-development site in downtown Painesville, Ohio. Two-story building with modern elevator. Multiple storefronts and entries for separate businesses to divide or separate spaces. Priced less than \$25 PSF allowing potential buyer to infuse funds into building for re-purposing or re-imagining. Local fast food restaurants in close proximity, as well as, regional banks and Lake County agencies and services.