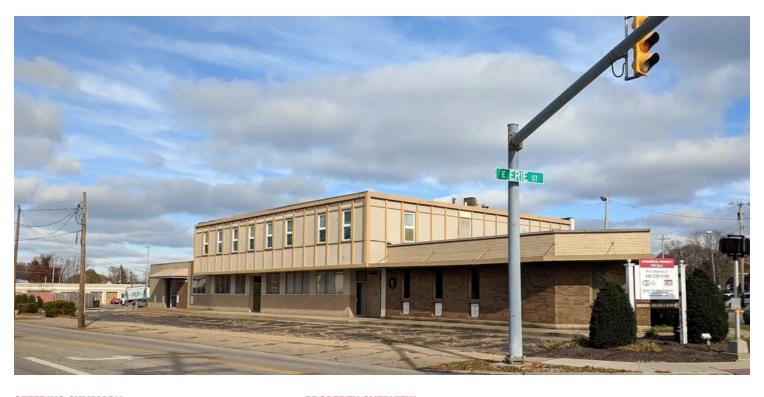

## PAINESVILLE OFFICE BUILDING

168 N Saint Clair Street, Painesville, OH 44077

### **PROPERTY OVERVIEW**

Office building for sale in downtown Painesville, Ohio. 13,000 SF of space available with large paved parking lot. Great re-development site in downtown Painesville, Ohio. Two-story building with modern elevator. Multiple storefronts and entries for separate businesses to divide or separate spaces. Priced less than \$25 PSF allowing potential buyer to infuse funds into building for re-purposing or re-imagining. Local fast food restaurants in close proximity, as well as, regional banks and Lake County agencies and services.