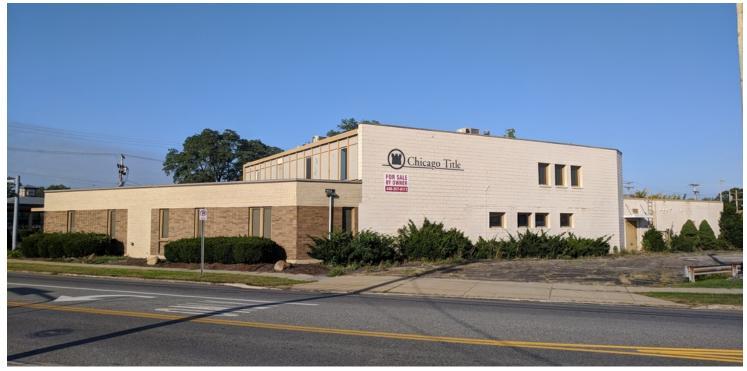

## PAINESVILLE OFFICE BUILDING

168 N Saint Clair Street, Painesville, OH 44077

### **PROPERTY OVERVIEW**

Office building for sale in downtown Painesville, Ohio. 13,000 SF of space available with large paved parking lot. Great re-development site in downtown Painesville, Ohio. Two-story building with modern elevator. Multiple storefronts and entries for separate businesses to divide or separate spaces. Priced less than \$25 PSF allowing potential buyer to infuse funds into building for re-purposing or re-imagining. Local fast food restaurants in close proximity, as well as, regional banks and Lake County agencies and services.