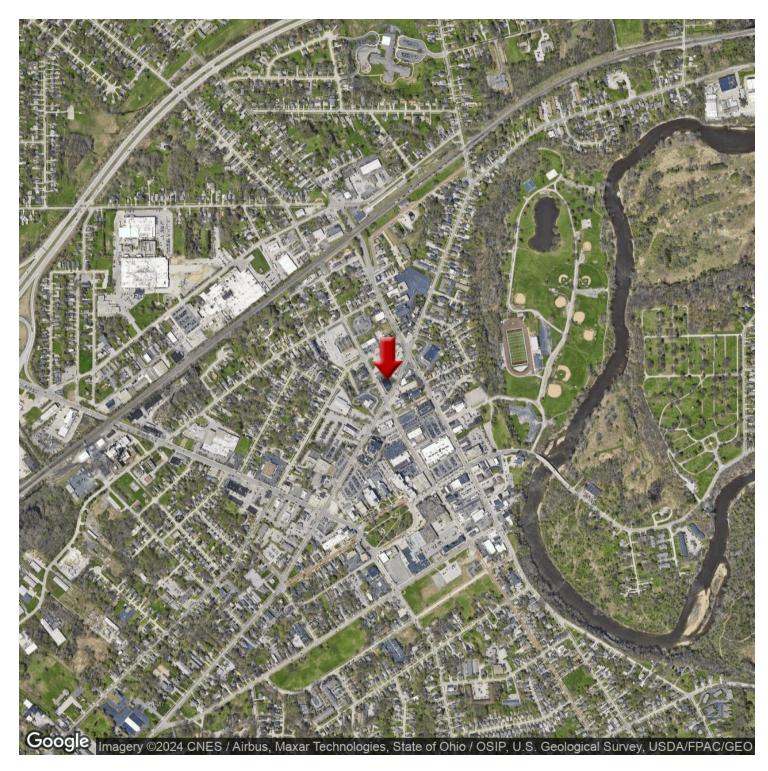

## PAINESVILLE OFFICE BUILDING

168 N Saint Clair Street, Painesville, OH 44077

### **PROPERTY OVERVIEW**

Office building for sale in downtown Painesville, Ohio. 13,000 SF of space available with large paved parking lot. Great re-development site in downtown Painesville, Ohio. Two-story building with modern elevator. Multiple storefronts and entries for separate businesses to divide or separate spaces. Priced less than \$25 PSF allowing potential buyer to infuse funds into building for re-purposing or re-imagining. Local fast food restaurants in close proximity, as well as, regional banks and Lake County agencies and services.