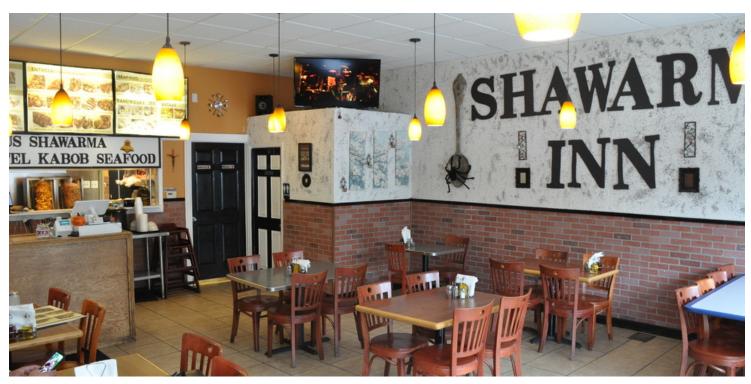

#### **PROPERTY OVERVIEW**

Rarely available fully equipped and turn-key prime restaurant available in the heart of Bucktown currently generating over \$50,000 per month in Gross Revenue during Covid. . Located just north of the flourishing Armitage and Damen intersection. This property has operated popular local restaurants for over three decades. Current restaurant concept owner is selling all the equipment and fixtures anyone needs to open a new restaurant concept immediately. All the equipment is less than three years old. Property also features new bathroom, new HVAC, remodeled basement with office, new exhaust system and new roof. Open your own concept next door to trendy new and existing popular restaurants such as Luella's Gospel Bird, AMK Kitchen, Izakaya Mita, and Le Bouchon. The grandfathered in hanging street signage can easily be seen from intersection that has a traffic count of more than 30,000 vehicles per day. Also requires assumption of existing lease through March 30, 2021 plus two three year options. Business name and concept are not included in the sale.