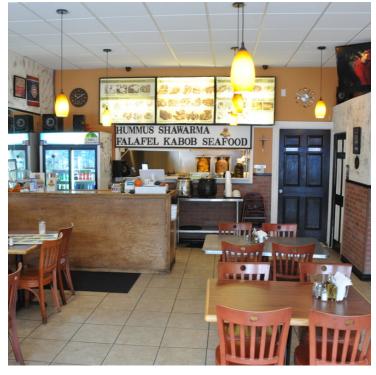

#### **PROPERTY OVERVIEW**

Rarely available fully equipped and turn-key prime restaurant available in the heart of Bucktown currently generating over \$50,000 per month in Gross Revenue during Covid. . Located just north of the flourishing Armitage and Damen intersection. This property has operated popular local restaurants for over three decades. Current restaurant concept owner is selling all the equipment and fixtures anyone needs to open a new restaurant concept immediately. All the equipment is less than three years old. Property also features new bathroom, new HVAC, remodeled basement with office, new exhaust system and new roof. Open your own concept next door to trendy new and existing popular restaurants such as Luella's Gospel Bird, AMK Kitchen, Izakaya Mita, and Le Bouchon. The grandfathered in hanging street signage can easily be seen from intersection that has a traffic count of more than 30,000 vehicles per day. Also requires assumption of existing lease through March 30, 2021 plus two three year options. Business name and concept are not included in the sale.

#### **PROPERTY HIGHLIGHTS**

- Turn-Kev
- New Equipment and Fixtures
- New HVAC System
- New Bathroom
- New Hood and Exhaust System