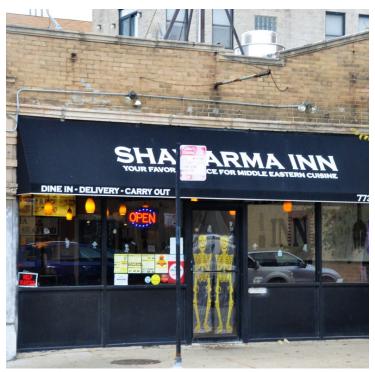

#### **PROPERTY OVERVIEW**

Rarely available fully equipped and turn-key prime restaurant available in the heart of Bucktown currently generating over \$50,000 per month in Gross Revenue during Covid. . Located just north of the flourishing Armitage and Damen intersection. This property has operated popular local restaurants for over three decades. Current restaurant concept owner is selling all the equipment and fixtures anyone needs to open a new restaurant concept immediately. All the equipment is less than three years old. Property also features new bathroom, new HVAC, remodeled basement with office, new exhaust system and new roof. Open your own concept next door to trendy new and existing popular restaurants such as Luella's Gospel Bird, AMK Kitchen, Izakaya Mita, and Le Bouchon. The grandfathered in hanging street signage can easily be seen from intersection that has a traffic count of more than 30,000 vehicles per day. Also requires assumption of existing lease through March 30, 2021 plus two three year options. Business name and concept are not included in the sale.