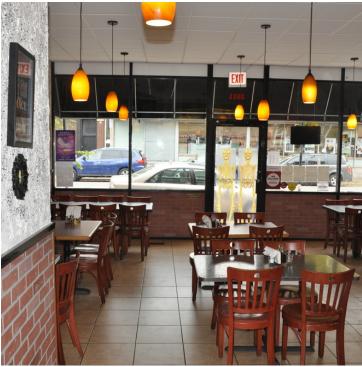

#### **PROPERTY OVERVIEW**

Rarely available fully equipped and turn-key prime restaurant available in the heart of Bucktown currently generating over \$50,000 per month in Gross Revenue during Covid. . Located just north of the flourishing Armitage and Damen intersection. This property has operated popular local restaurants for over three decades. Current restaurant concept owner is selling all the equipment and fixtures anyone needs to open a new restaurant concept immediately. All the equipment is less than three years old. Property also features new bathroom, new HVAC, remodeled basement with office, new exhaust system and new roof. Open your own concept next door to trendy new and existing popular restaurants such as Luella's Gospel Bird, AMK Kitchen, Izakaya Mita, and Le Bouchon. The grandfathered in hanging street signage can easily be seen from intersection that has a traffic count of more than 30,000 vehicles per day. Also requires assumption of existing lease through March 30, 2021 plus two three year options. Business name and concept are not included in the sale.

#### **PROPERTY HIGHLIGHTS**

- Turn-Kev
- New Equipment and Fixtures
- New HVAC System
- New Bathroom
- New Hood and Exhaust System