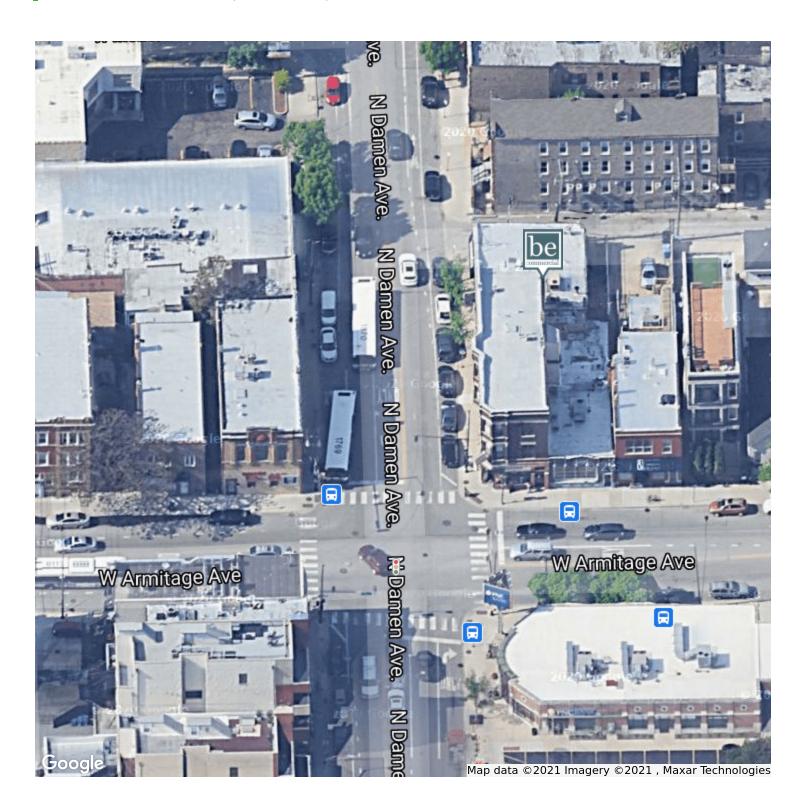

RETAIL PROPERTY FOR SALE

MIKUS KINS

312.925.8013 mikus.kins@berealtygroup.com

BE COMMERCIAL

3352 N Sheffield Ave. | Chicago, IL 60657 773.234.3363 | berealtygroup.com

2011 N DAMEN AVE, CHICAGO, IL 60647

#### **PROPERTY OVERVIEW**

Rarely available fully equipped and turn-key prime restaurant available in the heart of Bucktown currently generating over \$50,000 per month in Gross Revenue during Covid. . Located just north of the flourishing Armitage and Damen intersection. This property has operated popular local restaurants for over three decades. Current restaurant concept owner is selling all the equipment and fixtures anyone needs to open a new restaurant concept immediately. All the equipment is less than three years old. Property also features new bathroom, new HVAC, remodeled basement with office, new exhaust system and new roof. Open your own concept next door to trendy new and existing popular restaurants such as Luella's Gospel Bird, AMK Kitchen, Izakaya Mita, and Le Bouchon. The grandfathered in hanging street signage can easily be seen from intersection that has a traffic count of more than 30,000 vehicles per day. Also requires assumption of existing lease through March 30, 2021 plus two three year options. Business name and concept are not included in the sale.

### BE COMMERCIAL

2011 N DAMEN AVE, CHICAGO, IL 60647

### **BE COMMERCIAL**

2011 N DAMEN AVE, CHICAGO, IL 60647

2011 N DAMEN AVE, CHICAGO, IL 60647

| POPULATION                           | 1 MILE        | 2 MILES        | 3 MILES |
|--------------------------------------|---------------|----------------|---------|
| Total population                     | 53,131        | 240,549        | 521,039 |
| Median age                           | 31.1          | 30.8           | 31.2    |
| Median age (Male)                    | 32.0          | 31.3           | 31.6    |
| Median age (Female)                  | 30.3          | 30.6           | 31.1    |
| HOUSEHOLDS & INCOME                  | 1 MILE        | 2 MILES        | 3 MILES |
|                                      |               |                | 00      |
| Total households                     | 24,406        | 103,748        | 231,121 |
| Total households # of persons per HH | 24,406<br>2.2 | 103,748<br>2.3 |         |
|                                      | ,             | ,              | 231,121 |