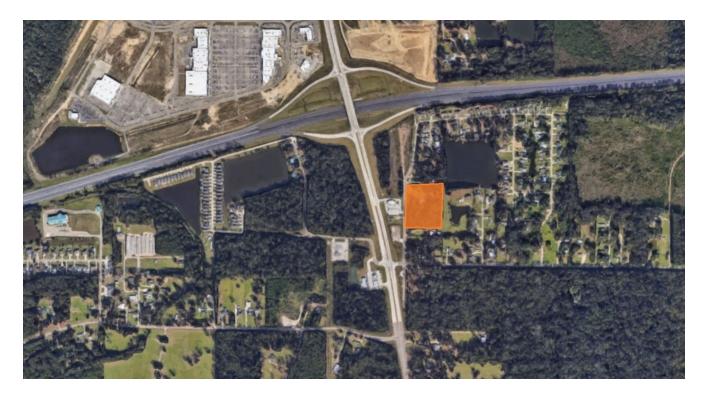

## JUBAN ROAD RETAIL SITE FOR SALE

27166 Juban Rd, Denham Springs, LA 70726

**SALE PRICE:** 

Undisclosed

**AVAILABLE SF:** 

LOT SIZE:

4.65 Acres

**ZONING:** 

### **PROPERTY OVERVIEW**

Great tract for commercial retail development. Located directly behind Dairy Queen on the "old" Juban Rd. House on property is included in sale.

### **PROPERTY HIGHLIGHTS**

- 500 ft frontage on Juban Rd
- 395 ft deep
- Did not flood in 2016
- Flood Zone X
- · All utilities on site