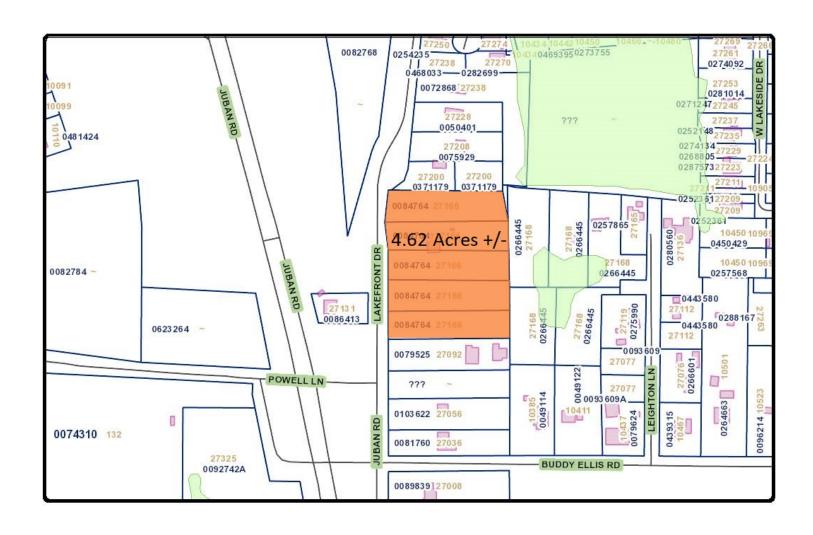

## JUBAN ROAD RETAIL SITE FOR SALE

27166 Juban Rd, Denham Springs, LA 70726

**SALE PRICE:** 

Undisclosed

**AVAILABLE SF:** 

LOT SIZE:

4.65 Acres

**ZONING:** 

### **PROPERTY HIGHLIGHTS**

- 500 ft frontage on Juban Rd
- 395 ft deep
- Did not flood in 2016
- Flood Zone X
- · All utilities on site