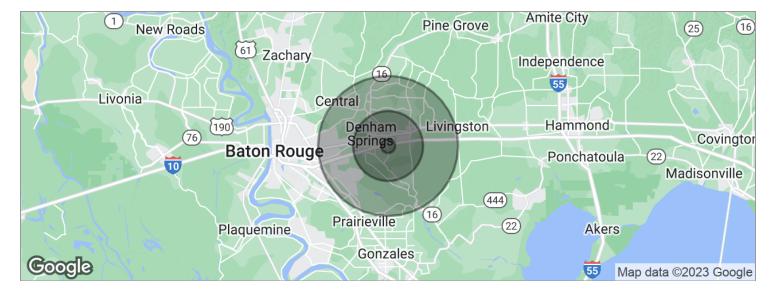

# JUBAN ROAD RETAIL SITE FOR SALE

| POPULATION                             | 1 MILE          | 5 MILES         | 10 MILES                |
|----------------------------------------|-----------------|-----------------|-------------------------|
| Total population                       | 2,324           | 53,063          | 226,655                 |
| Median age                             | 31.6            | 33.3            | 34.3                    |
| Median age (male)                      | 33.6            | 32.3            | 33.3                    |
| Median age (Female)                    | 30.0            | 34.0            | 35.4                    |
| HOUSEHOLDS & INCOME                    | 1 MILE          | 5 MILES         | 10 MILES                |
| Total households                       | 778             | 18,382          | 82,532                  |
|                                        |                 |                 |                         |
| # of persons per HH                    | 3.0             | 2.9             | 2.7                     |
| # of persons per HH  Average HH income | 3.0<br>\$66,675 | 2.9<br>\$62,786 | 2. <i>7</i><br>\$71,775 |