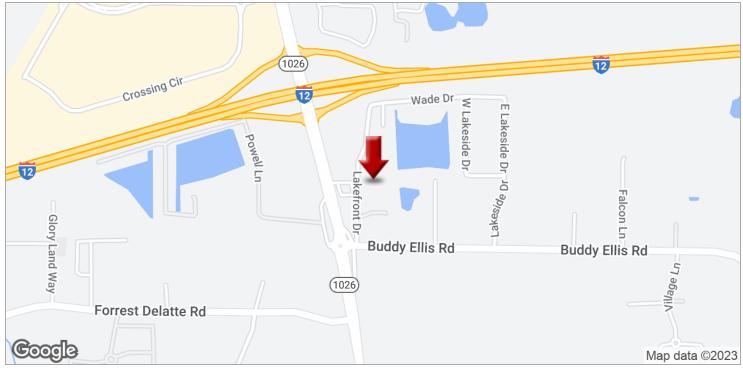

ervice which provides the best available data for the specified point. If unable to find elevation at the specified point, the service returns an extremely large, negative value (-1.79769313486231E+308).

Floodplain data that is shown on this map is the same data that your flood plain administrator uses. This web product is not considered an official FEMA Digital Flood Insurance Rate Map (DFIRM). It is provided for information purposes only, and it is not intended for insurance rating purposes. Please contact your local floodplain administrator for more information or to view an official copy of the FIRM or DFIRM.

**KW COMMERCIAL** 

8686 Bluebonnet Boulevard, Suite A Baton Rouge, LA 70810

**DAVID VERCHER** 

# JUBAN ROAD RETAIL SITE FOR SALE

27166 Juban Rd, Denham Springs, LA 70726







### KW COMMERCIAL 8686 Bluebonnet Boulevard,

8686 Bluebonnet Boulevard Suite A Baton Rouge, LA 70810

### **DAVID VERCHER**

### LAND FOR SALE

# JUBAN ROAD RETAIL SITE FOR SALE







| POPULATION                             | 1 MILE          | 5 MILES         | 10 MILES                |
|----------------------------------------|-----------------|-----------------|-------------------------|
| Total population                       | 2,324           | 53,063          | 226,655                 |
| Median age                             | 31.6            | 33.3            | 34.3                    |
| Median age (male)                      | 33.6            | 32.3            | 33.3                    |
| Median age (Female)                    | 30.0            | 34.0            | 35.4