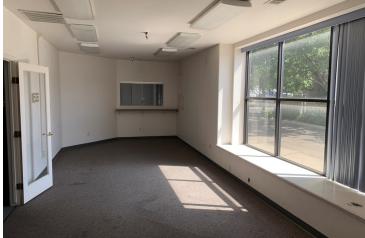

#### PROPERTY HIGHLIGHTS

- ±3,750 SF End Cap Unit w/ Ample Parking
- ±1,200 SF End Cap Unit w/ Ample Parking
- · Ready For Immediate Occupancy | High End Finishes
- 4 Private Offices, Conference, 54' x 35' Large Bull Pen, Reception
- · Security Gate After Hours
- · Convenient North Visalia Location
- · Surrounded with Ample Parking and Mature Landscaping
- Ethernet/Phone Cabling Throughout & Wireless Internet Ready
- · Convenient Private Restrooms
- Secure, Private, Established Location w/ Quality Tenant Mix
- Near Downtown & Central District
- · Near CA-99 w/Quick Highway 198 Access

#### PROPERTY OVERVIEW

#1101-1105  $\pm 3,750$  SF office space consisting of (4) 11' x 12' private offices, 30' x 12' conference room, 2 private restrooms, 1 break room, front reception, storage/data closet, and a large open 54' x 35' bull pen area. The office offers multiple perimeter offices and a large open bull pen area.

 $\#1115 \pm 1,200$  SF consisting of 100% office offering a ground floor open space and upstairs private office with 1 restroom.

Building is prewired for Comcast or AT&T Uverse high speed Internet computer server. Units include access to front signage, ample parking, and a security gate after hours.