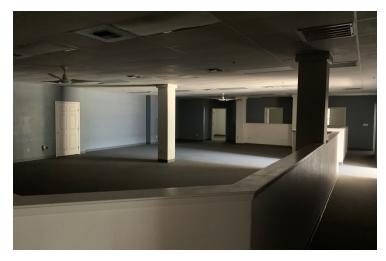

#### PROPERTY OVERVIEW

#1101-1105  $\pm 3,750$  SF office space consisting of (4) 11' x 12' private offices, 30' x 12' conference room, 2 private restrooms, 1 break room, front reception, storage/data closet, and a large open 54' x 35' bull pen area. The office offers multiple perimeter offices and a large open bull pen area.

 $\#1115 \pm 1,200$  SF consisting of 100% office offering a ground floor open space and upstairs private office with 1 restroom.

Building is prewired for Comcast or AT&T Uverse high speed Internet computer server. Units include access to front signage, ample parking, and a security gate after hours.