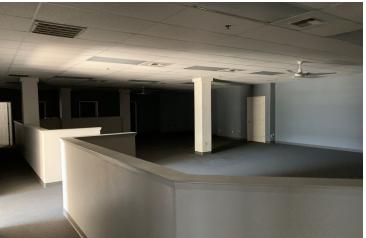

#### PROPERTY HIGHLIGHTS

- ±3,750 SF End Cap Unit w/ Ample Parking
- ±1,200 SF End Cap Unit w/ Ample Parking
- · Ready For Immediate Occupancy | High End Finishes
- 4 Private Offices, Conference, 54' x 35' Large Bull Pen, Reception
- · Security Gate After Hours
- · Convenient North Visalia Location
- · Surrounded with Ample Parking and Mature Landscaping
- Ethernet/Phone Cabling Throughout & Wireless Internet Ready
- · Convenient Private Restrooms
- Secure, Private, Established Location w/ Quality Tenant Mix
- Near Downtown & Central District
- · Near CA-99 w/Quick Highway 198 Access

#### PROPERTY OVERVIEW

#1101-1105  $\pm 3,750$  SF office space consisting of (4) 11' x 12' private offices, 30' x 12' conference room, 2 private restrooms, 1 break room, front reception, storage/data closet, and a large open 54' x 35' bull pen area. The office offers multiple perimeter offices and a large open bull pen area.

 $\#1115 \pm 1,200$  SF consisting of 100% office offering a ground floor open space and upstairs private office with 1 restroom.

Building is prewired for Comcast or AT&T Uverse high speed Internet computer server. Units include access to front signage, ample parking, and a security gate after hours.