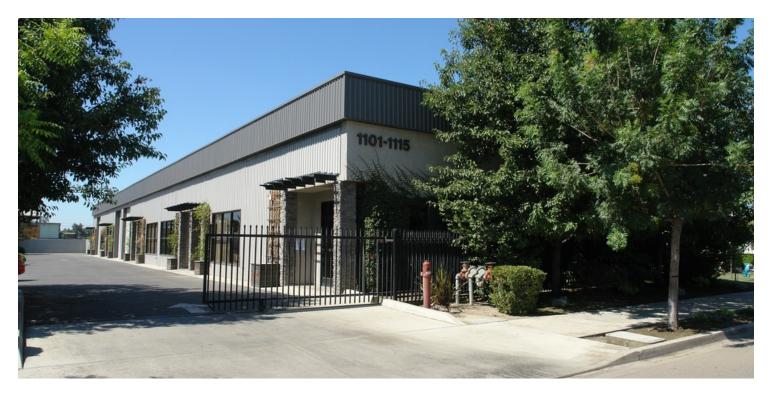

#### NORTH VISALIA OFFICE SPACE - BEN MADDOX WAY & DOUGLAS

1110 E Douglas Ave, Visalia, CA 93292

#### PROPERTY HIGHLIGHTS

- ±3,750 SF End Cap Unit w/ Ample Parking
- ±1,200 SF End Cap Unit w/ Ample Parking
- · Ready For Immediate Occupancy | High End Finishes
- 4 Private Offices, Conference, 54' x 35' Large Bull Pen, Reception
- · Security Gate After Hours
- · Convenient North Visalia Location
- · Surrounded with Ample Parking and Mature Landscaping
- Ethernet/Phone Cabling Throughout & Wireless Internet Ready
- · Convenient Private Restrooms
- Secure, Private, Established Location w/ Quality Tenant Mix
- Near Downtown & Central District
- · Near CA-99 w/Quick Highway 198 Access

#### PROPERTY OVERVIEW

#1101-1105  $\pm 3,750$  SF office space consisting of (4) 11' x 12' private offices, 30' x 12' conference room, 2 private restrooms, 1 break room, front reception, storage/data closet, and a large open 54' x 35' bull pen area. The office offers multiple perimeter offices and a large open bull pen area.

 $\#1115 \pm 1,200$  SF consisting of 100% office offering a ground floor open space and upstairs private office with 1 restroom.

Building is prewired for Comcast or AT&T Uverse high speed Internet computer server. Units include access to front signage, ample parking, and a security gate after hours.