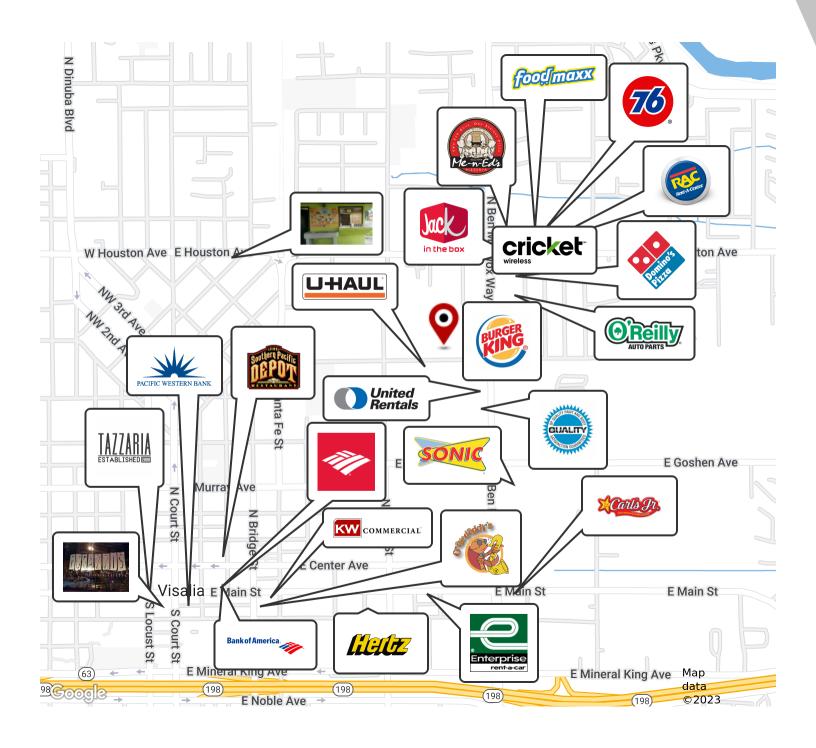

#### **LOCATION OVERVIEW**

Property is located north of Goshen Avenue, east of N Burke Street, south of Houston Avenue, and west of high traffic north Ben Maddox Way.

Visalia is a city situated in the agricultural San Joaquin Valley of California, about 230 mi (370 km) southeast of San Francisco, 190 mi (310 km) north of Los Angeles, 36 mi (58 km) west of Sequoia National Park, and 43 mi (69 km) south of Fresno. The population was 136,246 as of a 2018 U.S. Census Bureau estimate.