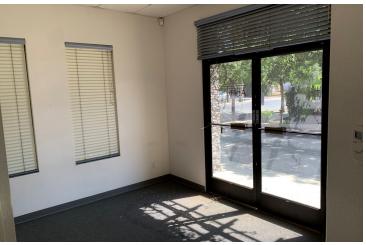

#### PROPERTY HIGHLIGHTS

- ±3,750 SF End Cap Unit w/ Ample Parking
- ±1,200 SF End Cap Unit w/ Ample Parking
- · Ready For Immediate Occupancy | High End Finishes
- 4 Private Offices, Conference, 54' x 35' Large Bull Pen, Reception
- · Security Gate After Hours
- · Convenient North Visalia Location
- · Surrounded with Ample Parking and Mature Landscaping
- Ethernet/Phone Cabling Throughout & Wireless Internet Ready
- · Convenient Private Restrooms
- Secure, Private, Established Location w/ Quality Tenant Mix
- Near Downtown & Central District
- · Near CA-99 w/Quick Highway 198 Access

#### PROPERTY OVERVIEW

#1101-1105  $\pm 3,750$  SF office space consisting of (4) 11' x 12' private offices, 30' x 12' conference room, 2 private restrooms, 1 break room, front reception, storage/data closet, and a large open 54' x 35' bull pen area. The office offers multiple perimeter offices and a large open bull pen area.

 $\#1115 \pm 1,200$  SF consisting of 100% office offering a ground floor open space and upstairs private office with 1 restroom.

Building is prewired for Comcast or AT&T Uverse high speed Internet computer server. Units include access to front signage, ample parking, and a security gate after hours.