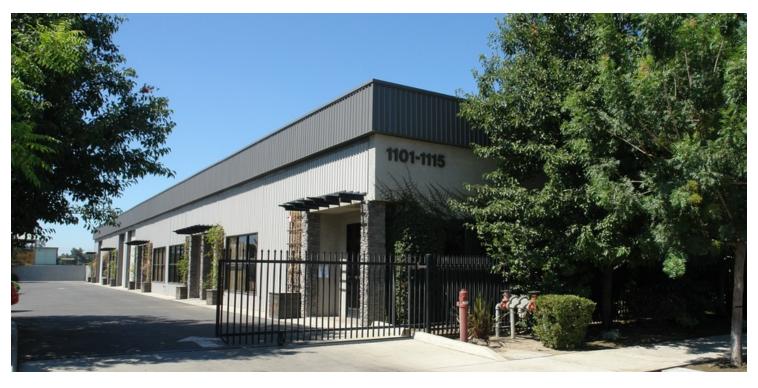

#### NORTH VISALIA OFFICE SPACE - BEN MADDOX WAY & DOUGLAS

1110 E Douglas Ave, Visalia, CA 93292

#### PROPERTY HIGHLIGHTS

- ±3,750 SF End Cap Unit w/ Ample Parking
- ±1,200 SF End Cap Unit w/ Ample Parking
- · Ready For Immediate Occupancy | High End Finishes
- 4 Private Offices, Conference, 54' x 35' Large Bull Pen, Reception
- · Security Gate After Hours
- · Convenient North Visalia Location
- · Surrounded with Ample Parking and Mature Landscaping
- Ethernet/Phone Cabling Throughout & Wireless Internet Ready
- · Convenient Private Restrooms
- Secure, Private, Established Location w/ Quality Tenant Mix
- Near Downtown & Central District
- · Near CA-99 w/Quick Highway 198 Access

#### PROPERTY OVERVIEW

#1101-1105  $\pm 3,750$  SF office space consisting of (4) 11' x 12' private offices, 30' x 12' conference room, 2 private restrooms, 1 break room, front reception, storage/data closet, and a large open 54' x 35' bull pen area. The office offers multiple perimeter offices and a large open bull pen area.

 $\#1115 \pm 1,200$  SF consisting of 100% office offering a ground floor open space and upstairs private office with 1 restroom.

Building is prewired for Comcast or AT&T Uverse high speed Internet computer server. Units include access to front signage, ample parking, and a security gate after hours.