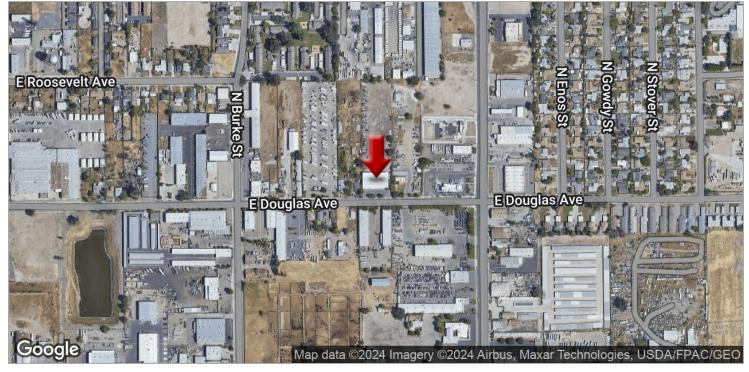

#### NORTH VISALIA OFFICE SPACE - BEN MADDOX WAY & DOUGLAS

1110 E Douglas Ave, Visalia, CA 93292

#### **LOCATION OVERVIEW**

Property is located north of Goshen Avenue, east of N Burke Street, south of Houston Avenue, and west of high traffic north Ben Maddox Way.

Visalia is a city situated in the agricultural San Joaquin Valley of California, about 230 mi (370 km) southeast of San Francisco, 190 mi (310 km) north of Los Angeles, 36 mi (58 km) west of Sequoia National Park, and 43 mi (69 km) south of Fresno. The population was 136,246 as of a 2018 U.S. Census Bureau estimate.