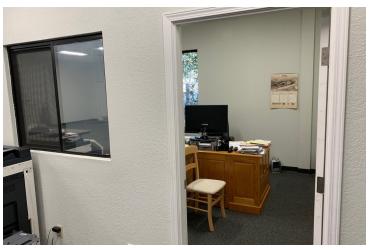

#### PROPERTY HIGHLIGHTS

- ±3,750 SF End Cap Unit w/ Ample Parking
- ±1,200 SF End Cap Unit w/ Ample Parking
- · Ready For Immediate Occupancy | High End Finishes
- 4 Private Offices, Conference, 54' x 35' Large Bull Pen, Reception
- · Security Gate After Hours
- · Convenient North Visalia Location
- · Surrounded with Ample Parking and Mature Landscaping
- Ethernet/Phone Cabling Throughout & Wireless Internet Ready
- · Convenient Private Restrooms
- Secure, Private, Established Location w/ Quality Tenant Mix
- Near Downtown & Central District
- · Near CA-99 w/Quick Highway 198 Access

#### PROPERTY OVERVIEW

#1101-1105  $\pm 3,750$  SF office space consisting of (4) 11' x 12' private offices, 30' x 12' conference room, 2 private restrooms, 1 break room, front reception, storage/data closet, and a large open 54' x 35' bull pen area. The office offers multiple perimeter offices and a large open bull pen area.

 $\#1115 \pm 1,200$  SF consisting of 100% office offering a ground floor open space and upstairs private office with 1 restroom.

Building is prewired for Comcast or AT&T Uverse high speed Internet computer server. Units include access to front signage, ample parking, and a security gate after hours.