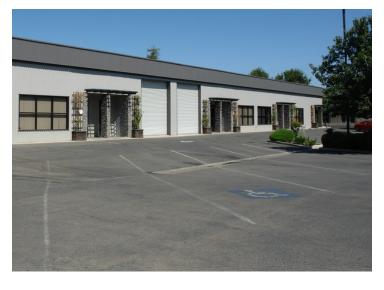

#### PROPERTY HIGHLIGHTS

- ±3,750 SF End Cap Unit w/ Ample Parking
- ±1,200 SF End Cap Unit w/ Ample Parking
- · Ready For Immediate Occupancy | High End Finishes
- 4 Private Offices, Conference, 54' x 35' Large Bull Pen, Reception
- · Security Gate After Hours
- · Convenient North Visalia Location
- · Surrounded with Ample Parking and Mature Landscaping
- Ethernet/Phone Cabling Throughout & Wireless Internet Ready
- · Convenient Private Restrooms
- Secure, Private, Established Location w/ Quality Tenant Mix
- Near Downtown & Central District
- · Near CA-99 w/Quick Highway 198 Access

#### PROPERTY OVERVIEW

#1101-1105  $\pm 3,750$  SF office space consisting of (4) 11' x 12' private offices, 30' x 12' conference room, 2 private restrooms, 1 break room, front reception, storage/data closet, and a large open 54' x 35' bull pen area. The office offers multiple perimeter offices and a large open bull pen area.

 $\#1115 \pm 1,200$  SF consisting of 100% office offering a ground floor open space and upstairs private office with 1 restroom.

Building is prewired for Comcast or AT&T Uverse high speed Internet computer server. Units include access to front signage, ample parking, and a security gate after hours.