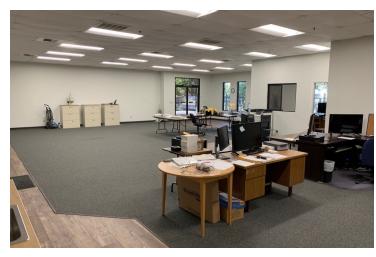

#### PROPERTY HIGHLIGHTS

- ±3,750 SF End Cap Unit w/ Ample Parking
- ±1,200 SF End Cap Unit w/ Ample Parking
- · Ready For Immediate Occupancy | High End Finishes
- 4 Private Offices, Conference, 54' x 35' Large Bull Pen, Reception
- · Security Gate After Hours
- · Convenient North Visalia Location
- · Surrounded with Ample Parking and Mature Landscaping
- Ethernet/Phone Cabling Throughout & Wireless Internet Ready
- · Convenient Private Restrooms
- Secure, Private, Established Location w/ Quality Tenant Mix
- Near Downtown & Central District
- · Near CA-99 w/Quick Highway 198 Access

#### PROPERTY OVERVIEW

#1101-1105  $\pm 3,750$  SF office space consisting of (4) 11' x 12' private offices, 30' x 12' conference room, 2 private restrooms, 1 break room, front reception, storage/data closet, and a large open 54' x 35' bull pen area. The office offers multiple perimeter offices and a large open bull pen area.

 $\#1115 \pm 1,200$  SF consisting of 100% office offering a ground floor open space and upstairs private office with 1 restroom.

Building is prewired for Comcast or AT&T Uverse high speed Internet computer server. Units include access to front signage, ample parking, and a security gate after hours.