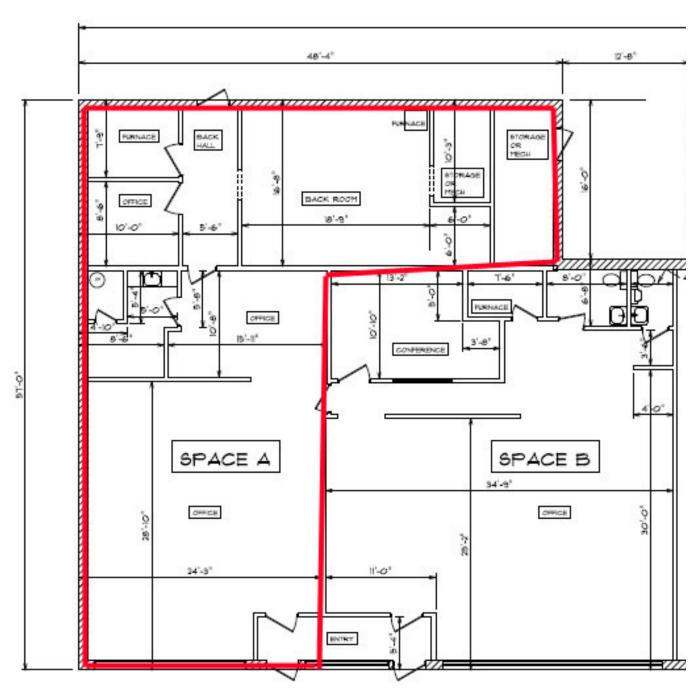

### **OFFERING SUMMARY**

| NUMBER OF UNITS: | 3                            |  |  |
|------------------|------------------------------|--|--|
| AVAILABLE SF:    | 1,768 SF                     |  |  |
| LEASE RATE:      | \$1,900 per month<br>(Gross) |  |  |
| LOT SIZE:        | 0.37 Acres                   |  |  |
| BUILDING SIZE:   | 1,768 SF                     |  |  |
| MARKET:          | Hilliard                     |  |  |
| SUBMARKET:       | Avery Road<br>Subdivision    |  |  |

### **PROPERTY OVERVIEW**

Office / Retail -Great location in line next to busy Circle K gas station in Hilliard. Less than 1/2 mile to 7 Hilliard schools. 1768 sq ft. Great visibility. 16 parking spaces. Former salon all plumbing is still in place. Great for after school tutoring, music lessons, retail, dog grooming etc. Do not disturb tenant.