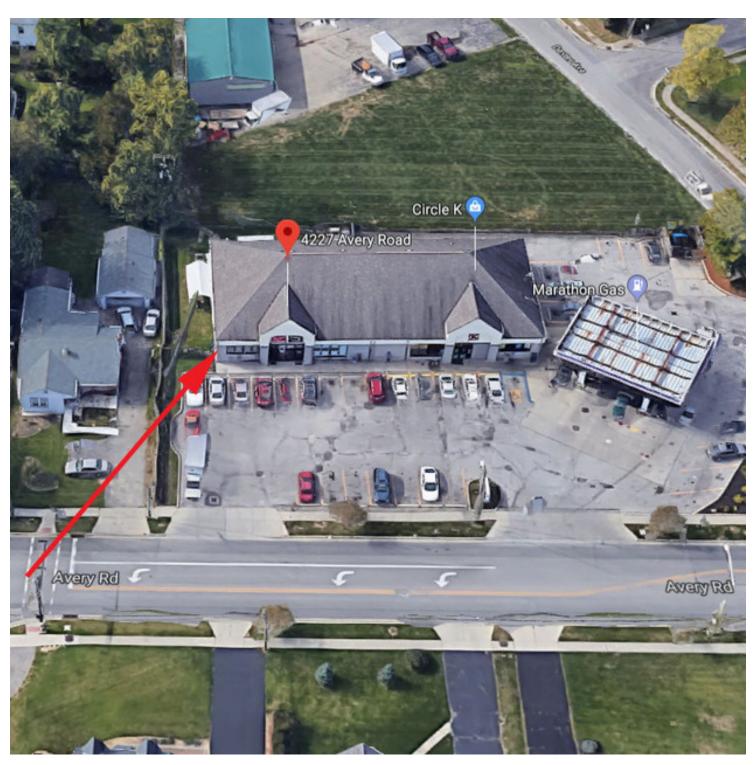

# 4227 AVERY RD.

4227 Avery Rd, Hilliard, OH 43026

### **PROPERTY OVERVIEW**

Office / Retail -Great location in line next to busy Circle K gas station in Hilliard. Less than 1/2 mile to 7 Hilliard schools. 1768 sq ft. Great visibility. 16 parking spaces. Former salon all plumbing is still in place. Great for after school tutoring, music lessons, retail, dog grooming etc. Do not disturb tenant.