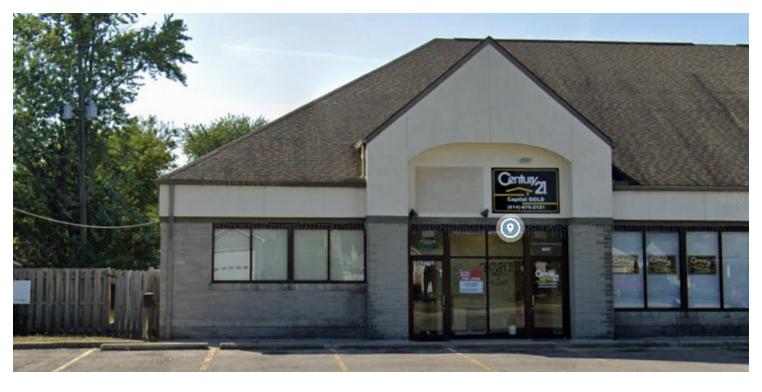

# 4227 AVERY RD.

4227 Avery Rd, Hilliard, OH 43026

### **PROPERTY OVERVIEW**

Office / Retail -Great location in line next to busy Circle K gas station in Hilliard. Less than 1/2 mile to 7 Hilliard schools. 1768 sq ft. Great visibility. 16 parking spaces. Former salon all plumbing is still in place. Great for after school tutoring, music lessons, retail, dog grooming etc. Do not disturb tenant.

#### **PROPERTY HIGHLIGHTS**

- · Great location near downtown Hilliard.
- · Next to busy Circle K gas station.
- · 1.2 mile to 7 Hilliard Schools
- · 16 parking spaces
- \$12.90 sq. ft