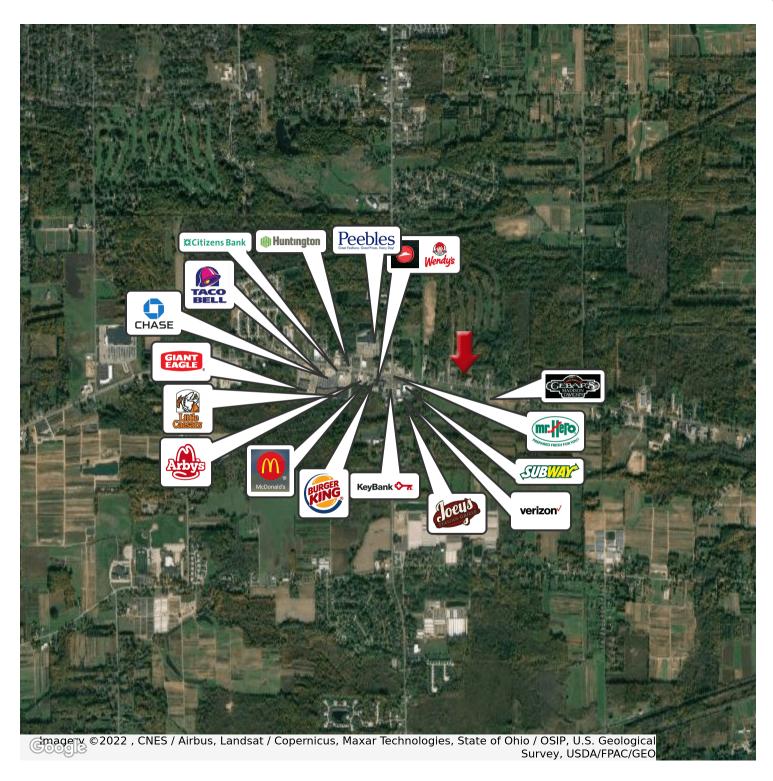

# RETAIL PROPERTY PRIME FOR RETAIL DEVELOPMENT

6847 N Ridge Road, Madison, OH 44057

#### **PROPERTY OVERVIEW**

Approximately 1 acre of land for commercial development. DO NOT contact Tenant. Tenant rents house for \$625 plus utilities per month. Tenant's lease good until June 2019 and will consider renewing lease upon sale. Agreed terms and conditions between new owner and tenant. Sanitary sewer is on site and house needs to be razed. 110' frontage.