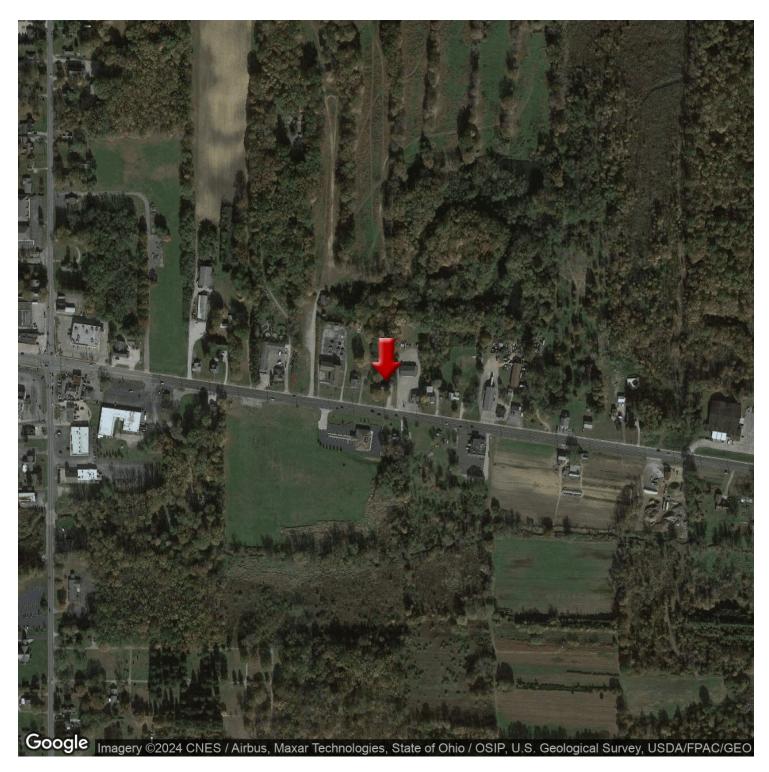

# RETAIL PROPERTY PRIME FOR RETAIL DEVELOPMENT

6847 N Ridge Road, Madison, OH 44057

#### **PROPERTY OVERVIEW**

Approximately 1 acre of land for commercial development. DO NOT contact Tenant. Tenant rents house for \$625 plus utilities per month. Tenant's lease good until June 2019 and will consider renewing lease upon sale. Agreed terms and conditions between new owner and tenant. Sanitary sewer is on site and house needs to be razed. 110' frontage.