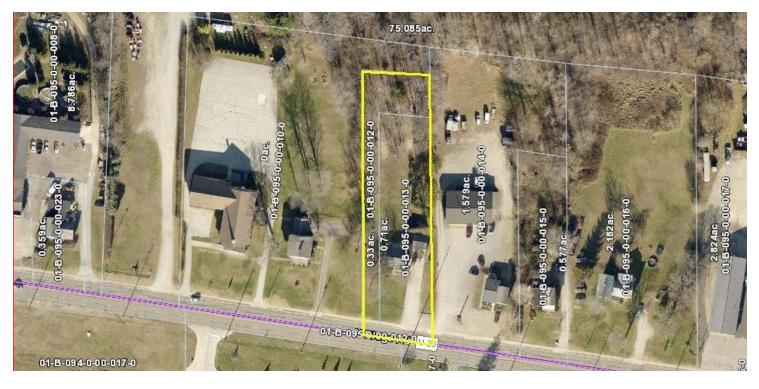

# RETAIL PROPERTY PRIME FOR RETAIL DEVELOPMENT

6847 N Ridge Road, Madison, OH 44057

#### **OFFERING SUMMARY**

| SALE PRICE:    | \$185,000              |  |
|----------------|------------------------|--|
| AVAILABLE SF:  |                        |  |
| LOT SIZE:      | 1.04 Acres             |  |
| BUILDING SIZE: | 960 SF                 |  |
| ZONING:        | B2 - Commercial Retail |  |
| PRICE / SF:    | \$192.71               |  |

#### **PROPERTY OVERVIEW**

Approximately 1 acre of land for commercial development. DO NOT contact Tenant. Tenant rents house for \$625 plus utilities per month. Tenant's lease good until June 2019 and will consider renewing lease upon sale. Agreed terms and conditions between new owner and tenant. Sanitary sewer is on site and house needs to be razed. 110' frontage.