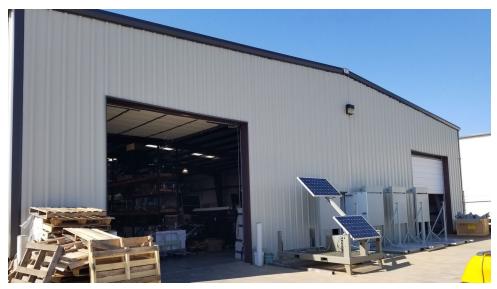

### **PROPERTY HIGHLIGHTS**

• 12,185 SqFt MOL industrial warehouse for lease in an industrial park setting

Two 12x14 foot overhead doors

• One dock high door

• Outside storage yard with additional 100'x350' lot next door which could be incorporated into outside storage.

• 18' Side Walls

- 1500 sf MOL Office Space
- 3 Phase Electric

## 14908 METRO PLAZA BLVD

14908 METRO PLAZA BLVD, EDMOND, OK 73013