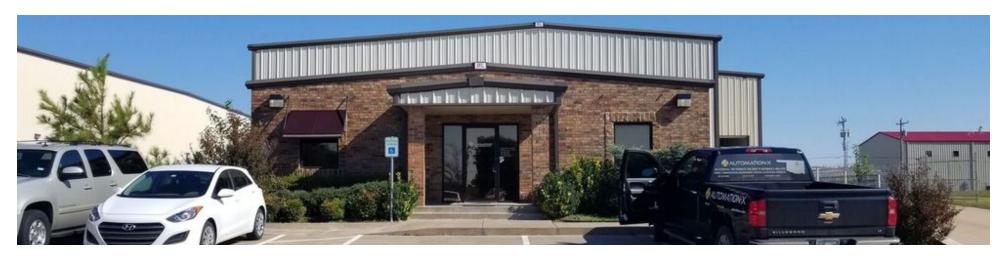

## 14908 METRO PLAZA BLVD

14908 METRO PLAZA BLVD, EDMOND, OK 73013

## **PROPERTY OVERVIEW**

12,185 SqFt MOL industrial warehouse for lease in an industrial park setting. Adjacent lot available for additional outside storage.

## AN INDUSTRIAL LEASE OPPORTUNITY