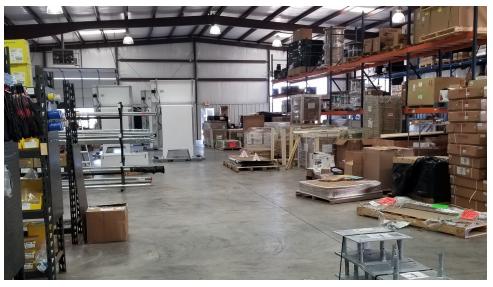

### **PROPERTY HIGHLIGHTS**

• 12,185 SqFt MOL industrial warehouse for lease in an industrial park setting

Two 12x14 foot overhead doors

• One dock high door

• Outside storage yard with additional 100'x350' lot next door which could be incorporated into outside storage.

• 18' Side Walls

- 1500 sf MOL Office Space
- 3 Phase Electric