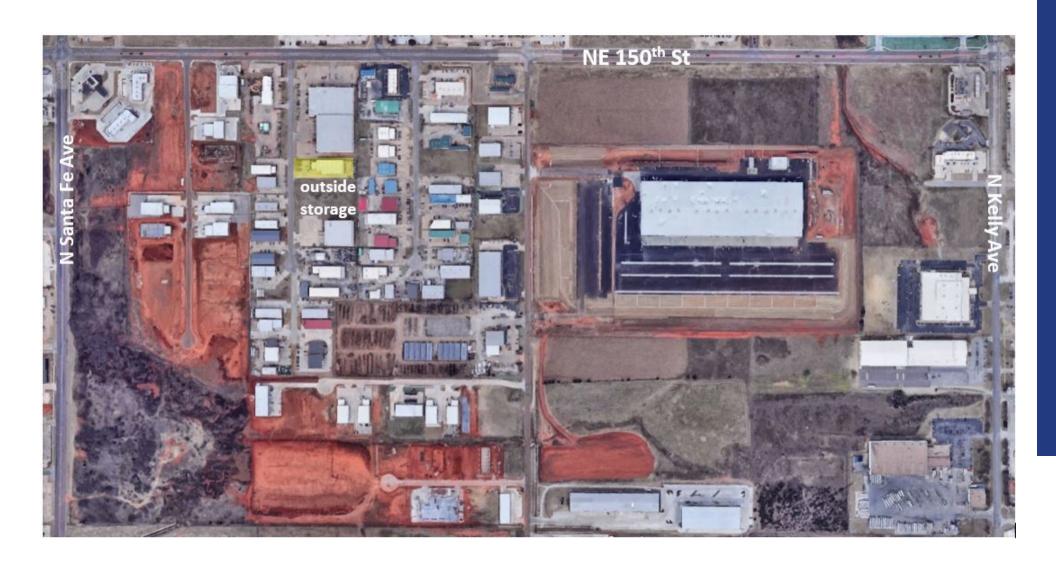

#### LOCATION OVERVIEW

Property is located just south of NW 150th (33rd in Edmond) between Santa Fe Ave. and Kelly Ave. This market area is industrial in nature with large tenants such as Ben E Keith, Purina, Pepsi Beverage Co and Federal Express.

### **PROPERTY HIGHLIGHTS**

• 12,185 SqFt MOL industrial warehouse for lease in an industrial park setting

Two 12x14 foot overhead doors

• One dock high door

• Outside storage yard with additional 100'x350' lot next door which could be incorporated into outside storage.