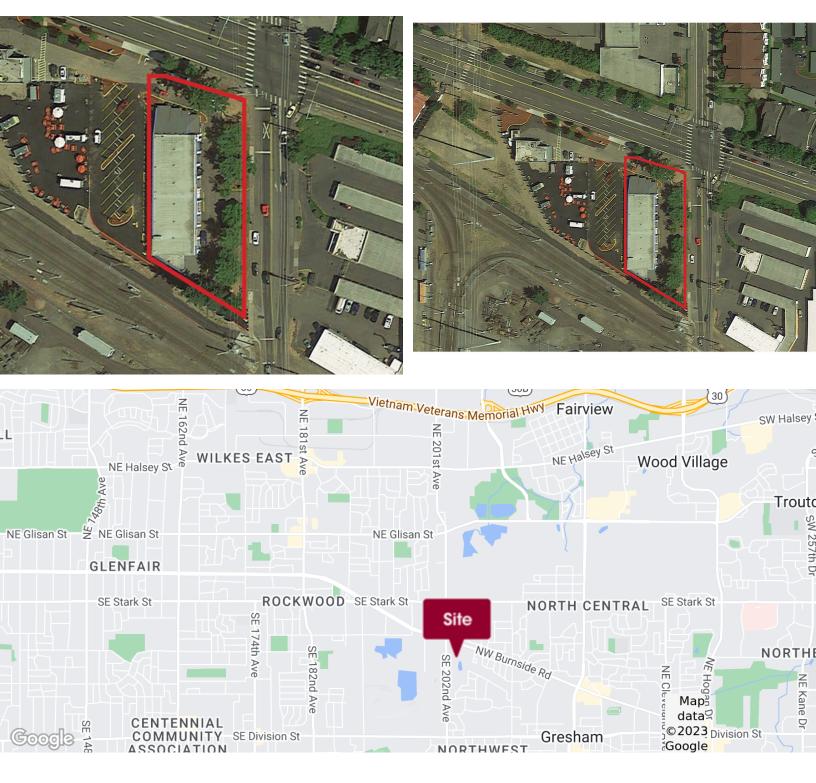

#### **PROPERTY OVERVIEW**

Great owner occupied or investment property. This 9,169 SF multitenant auto retail building was built in 1981. The building is currently 50% occupied by Master Tech Automotive Inc., who has been in the location for 23 years. The 4,200 SF vacant space provides the ideal opportunity for an owner occupied premises with extra income or an investor who is looking to own a quality multi-tenant commercial building.

### **PROPERTY HIGHLIGHTS**

- · Ideal owner occupied or investment property
- Great visibility to NW Burnside
- 4,200 SF move-in ready
- 50% leased
- Close to Max and retail amenities

Tyler Collins 503.416.0088 tcollins@macadamforbes.com Licensed in OR