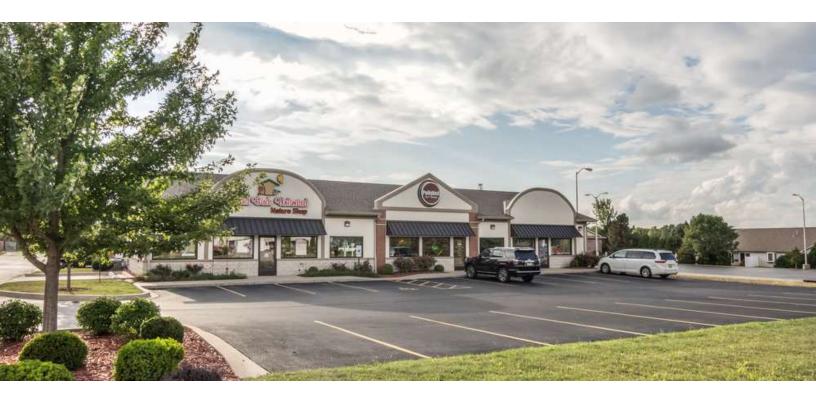

#### **PROPERTY OVERVIEW**

NEW MULTI-TENANT BUILDING IN GREAT LOCATION NEAR WEAVERS, THE PEORIA PARK DISTRICT GOLF LEARNING CENTER, RIDGEVIEW GRADE SCHOOL, SUBWAY, AND MANY MORE BUSINESSES. CORNER LOT ACCESSIBLE FROM BOTH WILLOW KNOLLS AND RANDOR ROAD. DESIGN SPACE TO FIT YOUR NEEDS!

## **PROPERTY HIGHLIGHTS**

- High Traffic Counts
- Near Weavers, The Peoria Park District Golf Learning Center, Ridgeview Grade School, Subway and many more!
- Corner lot is accessible from both Willow Knolls and Radnor Roads.
- Up to 5500 SF available. Design your space to fit your needs.
- Suites start at 1000 SF.
- Base + NNN Lease