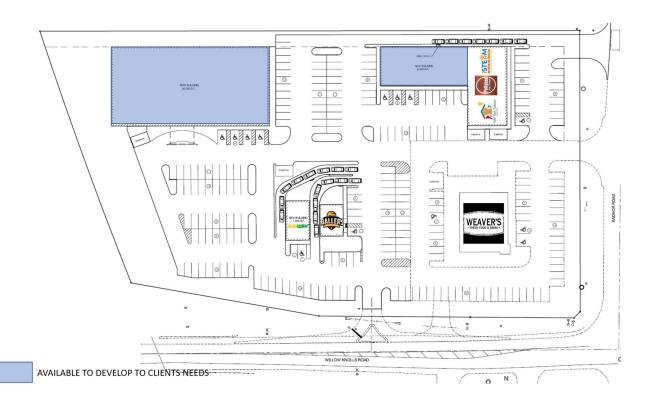

#### **PROPERTY OVERVIEW**

NEW MULTI-TENANT BUILDING IN GREAT LOCATION NEAR WEAVERS, THE PEORIA PARK DISTRICT GOLF LEARNING CENTER, RIDGEVIEW GRADE SCHOOL, SUBWAY, AND MANY MORE BUSINESSES. CORNER LOT ACCESSIBLE FROM BOTH WILLOW KNOLLS AND RANDOR ROAD. DESIGN SPACE TO FIT YOUR NEEDS!

## **PROPERTY HIGHLIGHTS**

- High Traffic Counts
- Near Weavers, The Peoria Park District Golf Learning Center, Ridgeview Grade School, Subway and many more!
- Corner lot is accessible from both Willow Knolls and Radnor Roads.
- Up to 5500 SF available. Design your space to fit your needs.
- Suites start at 1000 SF.
- Base + NNN Lease

## **KATIE KIM**

309.693.9900 realestate@thekimgroup.com

| SUITE                                            | TENANT    | SIZE (SF) | LEASE TYPE       | LEASE RATE    | DESCRIPTION |
|--------------------------------------------------|-----------|-----------|------------------|---------------|-------------|
| Phase 3B - Corner of Willow Knolls & Radnor Road | Available | 1,000 SF  | \$3.75 SF/yr NNN | \$15.00 SF/yr | FLEX SPACE  |
| Phase 3B - Corner of Willow Knolls & Radnor Road | Available | 1,500 SF  | \$3.75 SF/yr NNN | \$15.00 SF/yr | FLEX SPACE  |
| Phase 3B - Corner of Willow Knolls & Radnor Road | Available | 2,500 SF  | \$3.75 SF/yr NNN | \$15.00 SF/yr | FLEX SPACE  |
| Phase 3B - Corner of Willow Knolls & Radnor Road | Available | 5,500 SF  | \$3.75 SF/yr NNN | \$15.00 SF/yr | FLEX SPACE  |