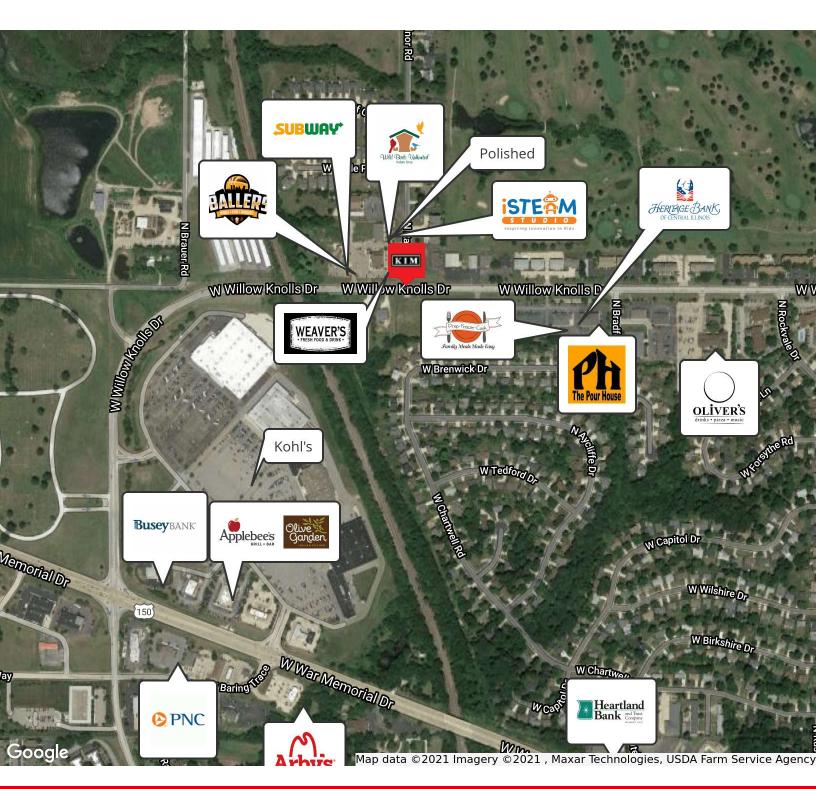

#### **PROPERTY OVERVIEW**

NEW MULTI-TENANT BUILDING IN GREAT LOCATION NEAR WEAVERS, THE PEORIA PARK DISTRICT GOLF LEARNING CENTER, RIDGEVIEW GRADE SCHOOL, SUBWAY, AND MANY MORE BUSINESSES. CORNER LOT ACCESSIBLE FROM BOTH WILLOW KNOLLS AND RANDOR ROAD. DESIGN SPACE TO FIT YOUR NEEDS!

## **PROPERTY HIGHLIGHTS**

- High Traffic Counts
- Near Weavers, The Peoria Park District Golf Learning Center, Ridgeview Grade School, Subway and many more!
- Corner lot is accessible from both Willow Knolls and Radnor Roads.
- Up to 5500 SF available. Design your space to fit your needs.
- Suites start at 1000 SF.
- Base + NNN Lease

# **LOCATION OVERVIEW**

Corner of Willow Road & Radnor Road