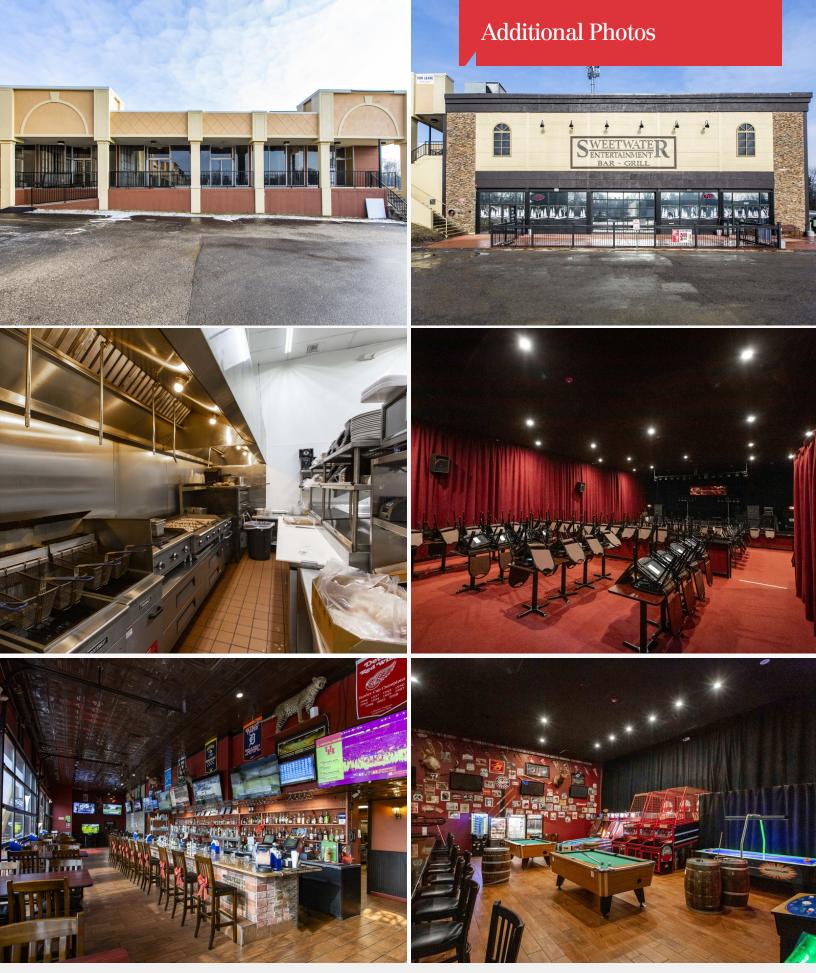

## **Property Highlights**

- Fantastic 18,200 SF Retail Building
- 1,000-18,200 Space Available For Lease. Up to Six Months Free
- Recently Renovated with Operating Restaurant/Bar/Nightclub
- Owner will Leaseback 9,100 SF, Sell Business with Sale of the Building, or Move Out if a User Needs the Entire Building
- Rare Investment / User Opportunity
- Prime Location Bordering West Bloomfield with Dense Surrounding Residential Population
- Ample Parking with Easy Ingress / Egress