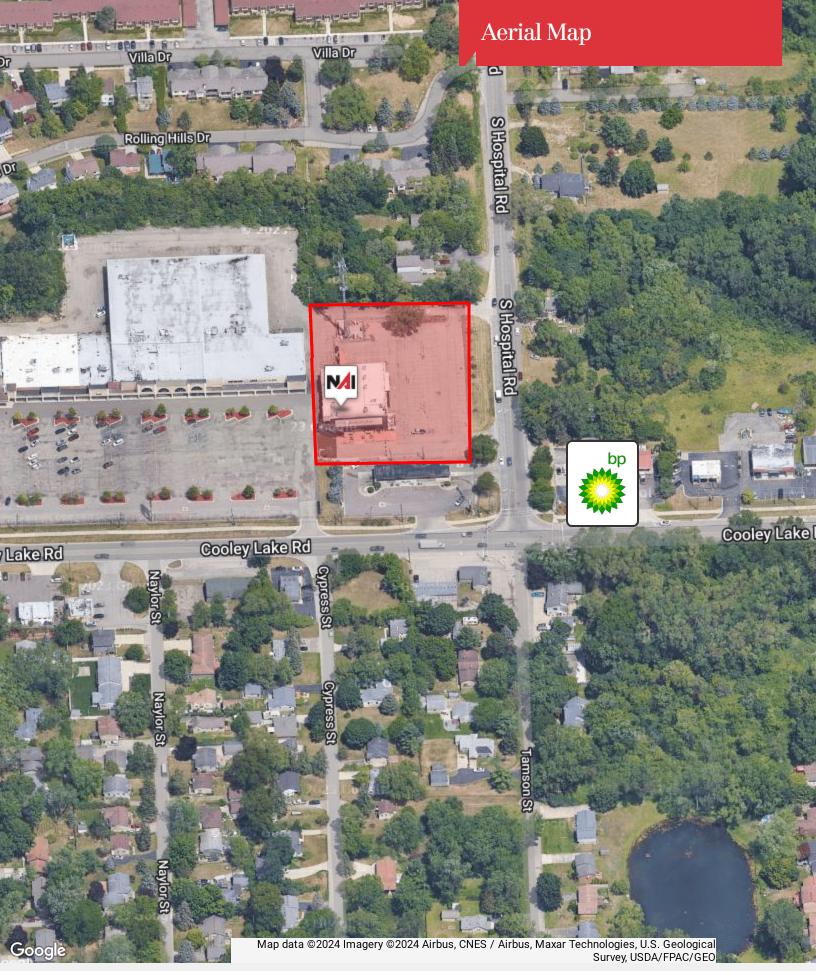

SF, Sell Business with Sale of the Building, or Move Out if a User Needs the Entire Building
- Rare Investment / User Opportunity
- Prime Location Bordering West Bloomfield with Dense Surrounding Residential Population
- Ample Parking with Easy Ingress / Egress

## OFFERING SUMMARY

| Available SF                    | 1,100-18,200 SF |  |
|---------------------------------|-----------------|--|
| Lease Rate Contact Listing Agen |                 |  |
| Building Size                   | 18,200 SF       |  |

### DEMOGRAPHICS

| Stats   | Population | Avg. HH<br>Income |
|---------|------------|-------------------|
| 3 Miles | 53,096     | \$91,298          |
| 5 Miles | 130,275    | \$88,875          |

#### For more information Brad Margolis O: 248 351 4367 bmargolis@farbman.com