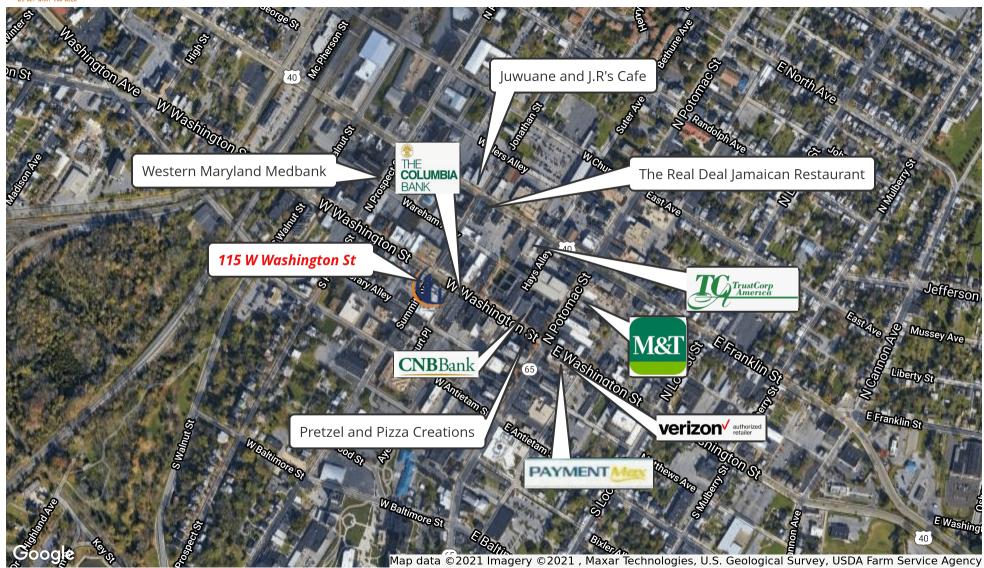

## RETAILER MAP

Office Space In Downtown Historic Hagerstown 115 W Washington St, Hagerstown, MD 21740

**K&M Commercial Real Estate** 703.734.2822