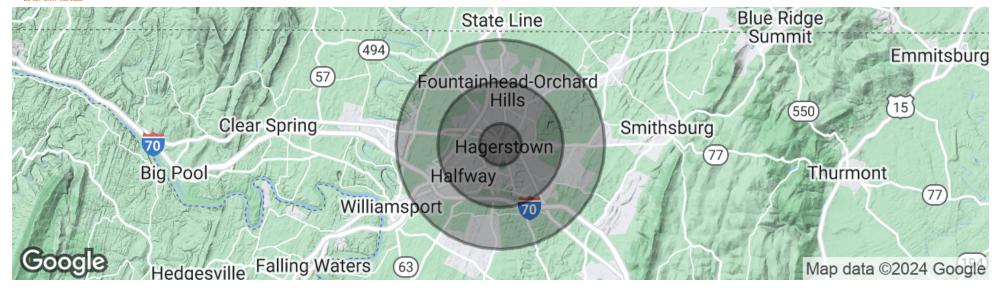

## **DEMOGRAPHICS MAP & REPORT**

Office Space In Downtown Historic Hagerstown 115 W Washington St, Hagerstown, MD 21740

| POPULATION                            | 1 MILE              | 3 MILES               | 5 MILES               |
|---------------------------------------|---------------------|-----------------------|-----------------------|
| Total population                      | 16,724              | 62,828                | 95,195                |
| Median age                            | 35.5                | 37.4                  | 37.9                  |
| Median age (Male)                     | 33.3                | 35.2                  | 36.2                  |
| Median age (Female)                   | 37.0                | 38.6                  | 39.2                  |
|                                       |                     |                       |                       |
| HOUSEHOLDS & INCOME                   | 1 MILE              | 3 MILES               | 5 MILES               |
| HOUSEHOLDS & INCOME  Total households | <b>1 MILE</b> 7,327 | <b>3 MILES</b> 26,343 | <b>5 MILES</b> 38,584 |
|                                       |                     |                       |                       |
| Total households                      | 7,327               | 26,343                | 38,584                |