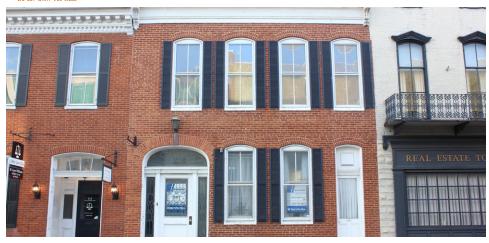

### Office Space In Downtown Historic Hagerstown 115 W Washington St, Hagerstown, MD 21740

WE GET WHAT YOU NEED

### **PROPERTY OVERVIEW**

As the exclusive listing agent, K & M Commercial Real Estate is happy to present this stand-alone office building located in the heart of downtown Hagerstown. This 2,297, two-story office building was built in 1900 is located across from the Washington County Government Seat. Carpet and hardwood throughout the various Offices. The kitchenette area includes two baths. For more information, please call 703-734-2822.

#### **PROPERTY HIGHLIGHTS**

- Stand Alone Office Building in Downtown Hagerstown
- 2 Stories with basement, 2,297 SF
- Window Lined Offices
- 2 Bath
- Kitchenette
- 10 Reserved Parking Spaces