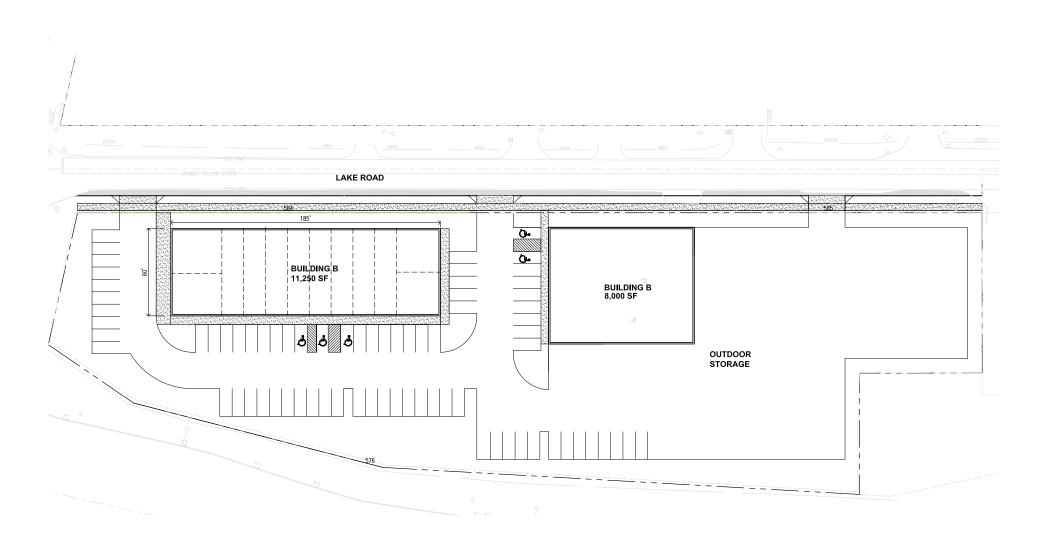

y:

Tamir Ohayon +1 425 586 5627 tohayon@nai-psp.com Itzik Mizrahi +1 425 586 5637 imizrahi@nai-psp.com

# **13603 LAKE ROAD** LYNNWOOD WA 98087

#### **PROPERTY HIGHLIGHTS**

» 42,000 SF Pad Ready

- » Located next to the airport serving 1,900 people per day
- Premier high-visibility site (49,954 average daily traffic on SR 525)
- » Build-to-suit opportunity with custom improvements (1,000 – 12,000 SF)
- » Zoned light industrial
- » Easy access to SR-525, I-5, I-405, and Hwy 99
- » 480-volt, 3-phase power and natural gas heating

#### FOR LEASE Call for Rates, NNN

Disclosure, both brokers are also the owners of the subject property.









## Neighboring Tenants

















Edward Jones®









## Demographics





#### Demographics







Puget Sound Properties

### Site Plan





**Retail Opportunity** 

### Elevation Plan