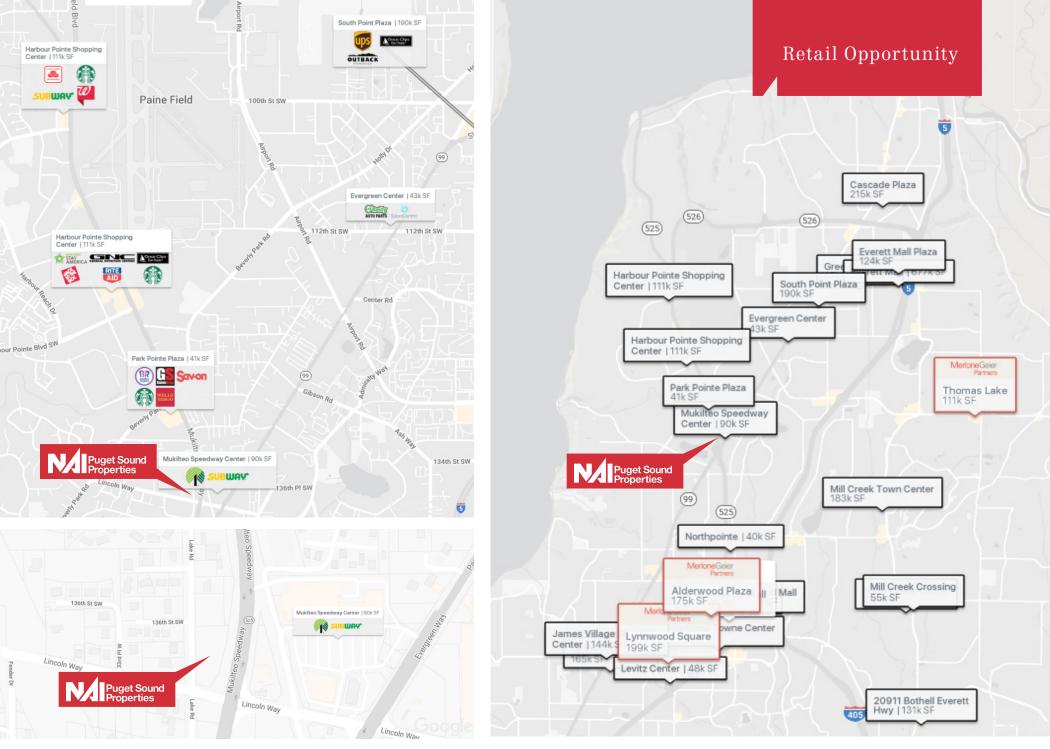

## MUKILTEO GATEWAY SITE 13603 Lake Road | Lynnwood, WA

\*Example Rendering



Exclusively listed by:

Tamir Ohayon +1 425 586 5627 tohayon@nai-psp.com Itzik Mizrahi +1 425 586 5637 imizrahi@nai-psp.com

# **13603 LAKE ROAD** LYNNWOOD WA 98087

#### **PROPERTY HIGHLIGHTS**

» 42,000 SF Pad Ready

- » Located next to the airport serving 1,900 people per day
- Premier high-visibility site (49,954 average daily traffic on SR 525)
- » Build-to-suit opportunity with custom improvements (1,000 – 12,000 SF)
- » Zoned light industrial
- » Easy access to SR-525, I-5, I-405, and Hwy 99
- » 480-volt, 3-phase power and natural gas heating

#### FOR LEASE Call for Rates, NNN

Disclosure, both brokers are also the owners of the subject property.









## Neighboring Tenants

















Edward Jones®









## Demographics





#### Demographics







Puget Sound Properties

### Site Plan





**Retail Opportunity** 

### Elevation Plan