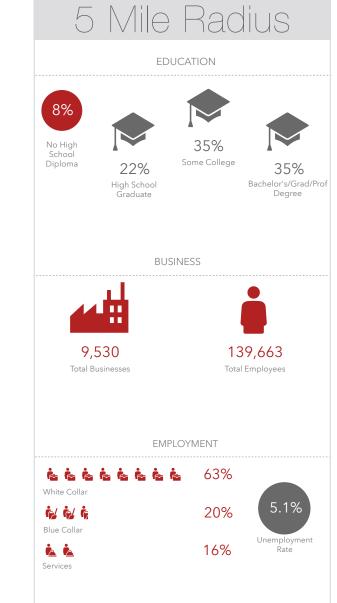

\*Example Rendering



Exclusively listed by:

Tamir Ohayon +1 425 586 5627 tohayon@nai-psp.com Itzik Mizrahi +1 425 586 5637 imizrahi@nai-psp.com

# **13603 LAKE ROAD** LYNNWOOD WA 98087

#### **PROPERTY HIGHLIGHTS**

» 42,000 SF Pad Ready

- » Located next to the airport serving 1,900 people per day
- Premier high-visibility site (49,954 average daily traffic on SR 525)
- » Build-to-suit opportunity with custom improvements (1,000 – 12,000 SF)
- » Zoned light industrial
- » Easy access to SR-525, I-5, I-405, and Hwy 99
- » 480-volt, 3-phase power and natural gas heating

#### FOR LEASE Call for Rates, NNN

Disclosure, both brokers are also the owners of the subject property.









## Neighboring Tenants

















Edward Jones®









## Demographics





#### Demographics







Puget Sound Properties

### Site Plan





**Retail Opportunity** 

### Elevation Plan