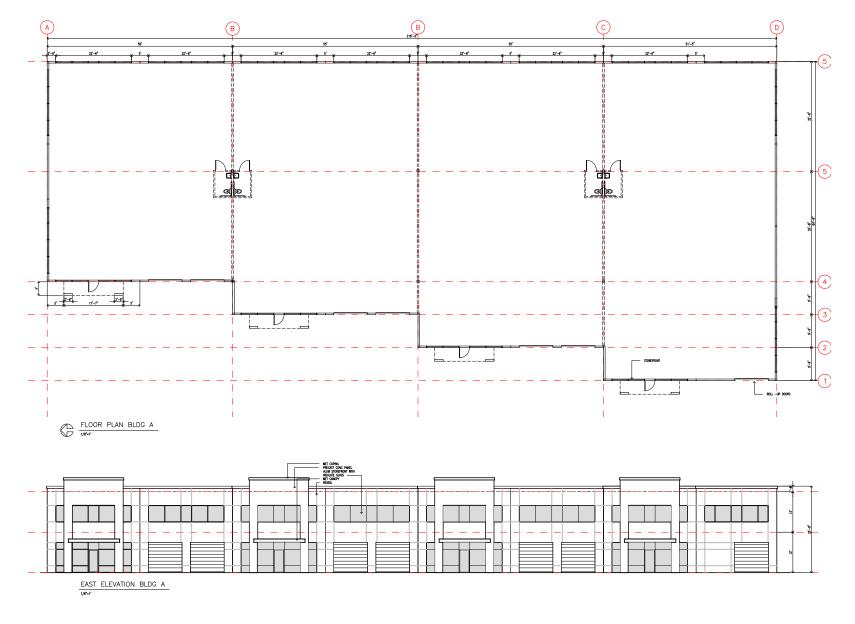

com Itzik Mizrahi +1 425 586 5637 imizrahi@nai-psp.com

# **13603 LAKE ROAD** LYNNWOOD WA 98087

#### **PROPERTY HIGHLIGHTS**

» 42,000 SF Pad Ready

- » Located next to the airport serving 1,900 people per day
- Premier high-visibility site (49,954 average daily traffic on SR 525)
- » Build-to-suit opportunity with custom improvements (1,000 – 12,000 SF)
- » Zoned light industrial
- » Easy access to SR-525, I-5, I-405, and Hwy 99
- » 480-volt, 3-phase power and natural gas heating

#### FOR LEASE Call for Rates, NNN

Disclosure, both brokers are also the owners of the subject property.









## Neighboring Tenants

















Edward Jones®









## Demographics





#### Demographics







Puget Sound Properties

### Site Plan





**Retail Opportunity** 

### Elevation Plan