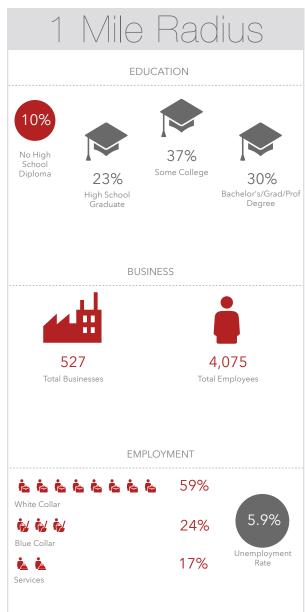

ake Road | Lynnwood, WA

\*Example Rendering



Exclusively listed by:

Tamir Ohayon +1 425 586 5627 tohayon@nai-psp.com Itzik Mizrahi +1 425 586 5637 imizrahi@nai-psp.com

# **13603 LAKE ROAD** LYNNWOOD WA 98087

#### **PROPERTY HIGHLIGHTS**

» 42,000 SF Pad Ready

- » Located next to the airport serving 1,900 people per day
- Premier high-visibility site (49,954 average daily traffic on SR 525)
- » Build-to-suit opportunity with custom improvements (1,000 – 12,000 SF)
- » Zoned light industrial
- » Easy access to SR-525, I-5, I-405, and Hwy 99
- » 480-volt, 3-phase power and natural gas heating

#### FOR LEASE Call for Rates, NNN

Disclosure, both brokers are also the owners of the subject property.









## Neighboring Tenants

















Edward Jones®









## Demographics





#### Demographics







Puget Sound Properties

### Site Plan





**Retail Opportunity** 

### Elevation Plan