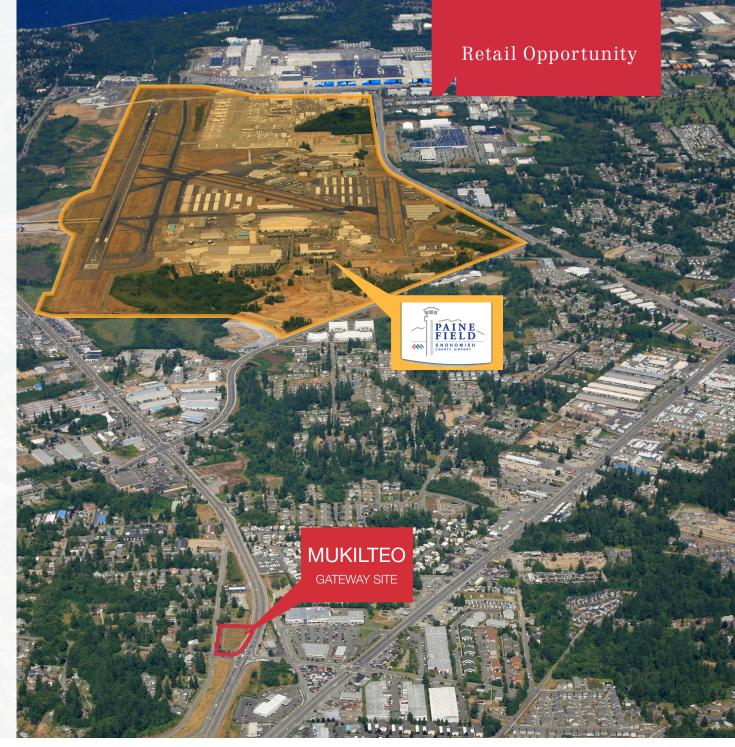

#### **PROPERTY HIGHLIGHTS**

» 42,000 SF Pad Ready

- » Located next to the airport serving 1,900 people per day
- Premier high-visibility site (49,954 average daily traffic on SR 525)
- » Build-to-suit opportunity with custom improvements (1,000 – 12,000 SF)
- » Zoned light industrial
- » Easy access to SR-525, I-5, I-405, and Hwy 99
- » 480-volt, 3-phase power and natural gas heating

### Site Plan

**Retail Opportunity** 