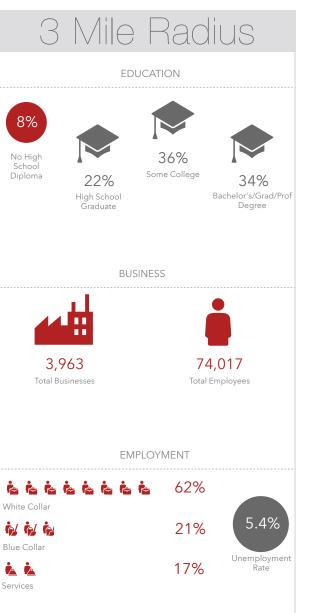

e Road | Lynnwood, WA

\*Example Rendering



Exclusively listed by:

Tamir Ohayon +1 425 586 5627 tohayon@nai-psp.com Itzik Mizrahi +1 425 586 5637 imizrahi@nai-psp.com

# **13603 LAKE ROAD** LYNNWOOD WA 98087

#### **PROPERTY HIGHLIGHTS**

» 42,000 SF Pad Ready

- » Located next to the airport serving 1,900 people per day
- Premier high-visibility site (49,954 average daily traffic on SR 525)
- » Build-to-suit opportunity with custom improvements (1,000 – 12,000 SF)
- » Zoned light industrial
- » Easy access to SR-525, I-5, I-405, and Hwy 99
- » 480-volt, 3-phase power and natural gas heating

#### FOR LEASE Call for Rates, NNN

Disclosure, both brokers are also the owners of the subject property.









## Neighboring Tenants

















Edward Jones®









## Demographics





#### Demographics







Puget Sound Properties

### Site Plan





**Retail Opportunity** 

### Elevation Plan