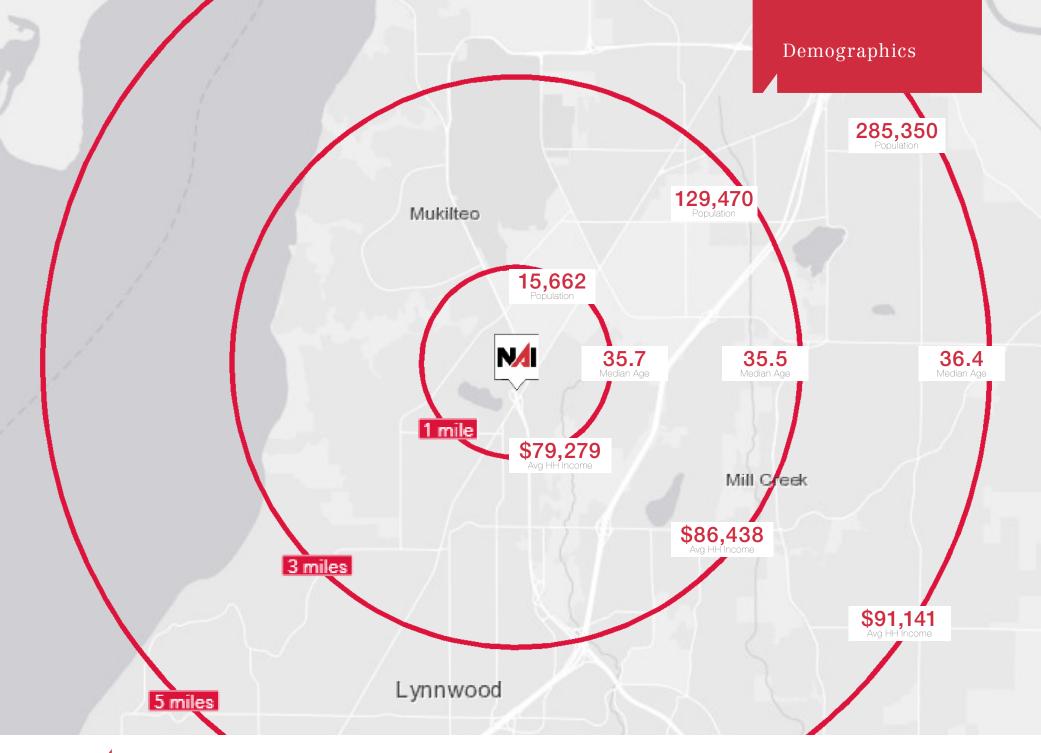

Example Rendering



Exclusively listed by:

Tamir Ohayon +1 425 586 5627 tohayon@nai-psp.com Itzik Mizrahi +1 425 586 5637 imizrahi@nai-psp.com

# **13603 LAKE ROAD** LYNNWOOD WA 98087

#### **PROPERTY HIGHLIGHTS**

» 42,000 SF Pad Ready

- » Located next to the airport serving 1,900 people per day
- Premier high-visibility site (49,954 average daily traffic on SR 525)
- » Build-to-suit opportunity with custom improvements (1,000 – 12,000 SF)
- » Zoned light industrial
- » Easy access to SR-525, I-5, I-405, and Hwy 99
- » 480-volt, 3-phase power and natural gas heating

#### FOR LEASE Call for Rates, NNN

Disclosure, both brokers are also the owners of the subject property.









## Neighboring Tenants

















Edward Jones®









## Demographics





#### Demographics







Puget Sound Properties

### Site Plan





**Retail Opportunity** 

### Elevation Plan