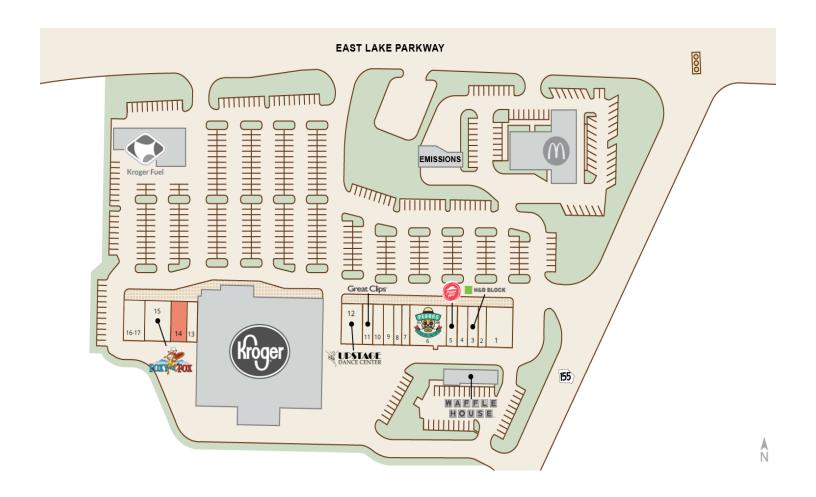

### PROPERTY DESCRIPTION

North McDonough Crossing's tenants include Pizza Hut, Great Clips and H&R Block. The center is situated next to Waffle House, Kroger and McDonald's.

The shopping center is located at the intersection of Hwy 155 and E Lake Pkwy, adjacent to Union Grove Middle and High Schools and East Lake Elementary.

# North McDonough Crossing

5900 E Lake Pkwy, McDonough, GA 30253

| SUITE | TENANT NAME             | SIZE     |
|-------|-------------------------|----------|
| 1     | GenerationZ Church      | 3,500 SF |
| 2     | New China Restaurant    | 1,050 SF |
| 3     | H&R Block               | 1,400 SF |
| 4     | Benchmark Phys. Therapy | 1,400 SF |
| 5     | Pizza Hut               | 1,400 SF |
| 6     | Pedro's Taco Shack      | 4,900 SF |
| 7     | Beauty Spa              | 1,050 SF |
| 8     | Ritz Nails              | 1,050 SF |

| SUITE | TENANT NAME                    | SIZE     |
|-------|--------------------------------|----------|
| 9     | Calypso Beach Tanning Salon    | 1,400 SF |
| 10    | The Biz Outlet                 | 1,400 SF |
| 11    | Great Clips                    | 1,400 SF |
| 12    | Upstage Dance Center           | 2,800 SF |
| 13    | King Kong Milk Tea & Smoothies | 1,400 SF |
| 14    | Available                      | 2,100 SF |
| 15    | Foxy Fox Pizza                 | 3,500 SF |
| 16-17 | Impressive Cleaners            | 1,050 SF |