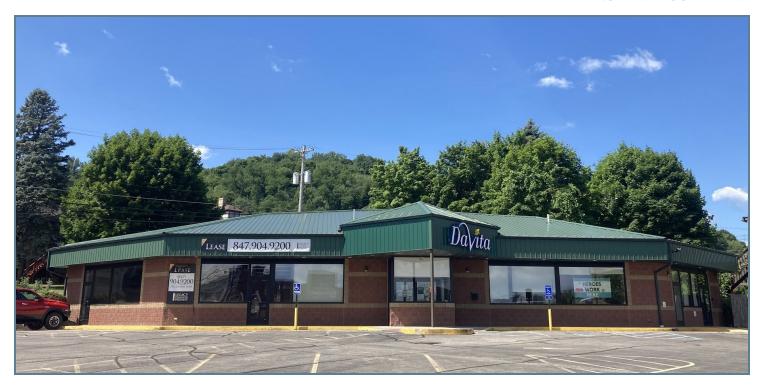

### PROPERTY DESCRIPTION

Strong visibility on the southwest corner of Lawrence Ave and 8th St with up to 1494 Sq Ft available

### **OFFERING SUMMARY**

| Lease Rate:       |                 |          | Negotiable |
|-------------------|-----------------|----------|------------|
| Available SF:     |                 |          | 1,550 SF   |
| Building Size:    |                 |          | 6,056 SF   |
| SPACES            | LEASE RA        | ATE SPA  | ACE SIZE   |
| 807 Lawrence Ave. | Negotiable 1,55 |          | 50 SF      |
| DEMOGRAPHICS      | 1 MILE          | 3 MILES  | 5 MILES    |
| Total Households  | 3,113           | 7,808    | 11,299     |
| Total Population  | 5,386           | 14,857   | 22,610     |
| Average HH Income | \$51,487        | \$61,309 | \$65,432   |
|                   |                 |          |            |