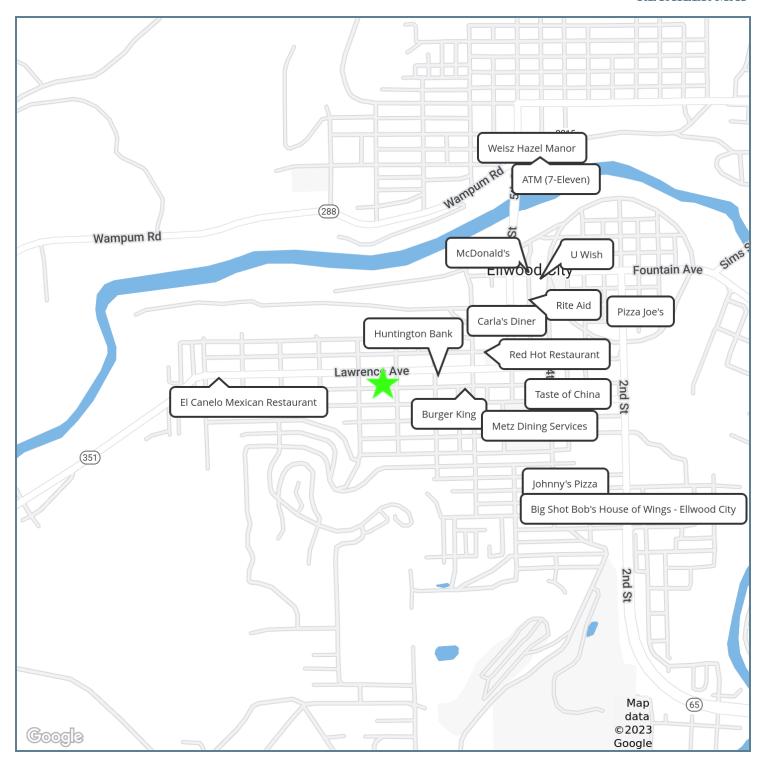

| ATE SPA  | ACE SIZE   |
| 807 Lawrence Ave. | Negotiable 1,55 |          | 50 SF      |
| DEMOGRAPHICS      | 1 MILE          | 3 MILES  | 5 MILES    |
| Total Households  | 3,113           | 7,808    | 11,299     |
| Total Population  | 5,386           | 14,857   | 22,610     |
| Average HH Income | \$51,487        | \$61,309 | \$65,432   |
|                   |                 |          |            |



807 LAWRENCE AVE., ELLWOOD CITY, PA 16117

#### **ADDITIONAL PHOTOS**







807 LAWRENCE AVE., ELLWOOD CITY, PA 16117

**SITE PLANS** 



It turns out, you don't have any Site Plans Uploaded!

(be sure to add site plans in the <u>Property Edit Form</u> or "Publish on Website and Docs" in the <u>Plans Tab</u>)

807 LAWRENCE AVE., ELLWOOD CITY, PA 16117

#### **RETAILER MAP**