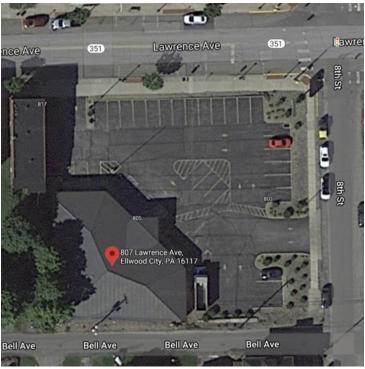

807 LAWRENCE AVE., ELLWOOD CITY, PA 16117

### PROPERTY DESCRIPTION

Strong visibility on the southwest corner of Lawrence Ave and 8th St with up to 1494 Sq Ft available