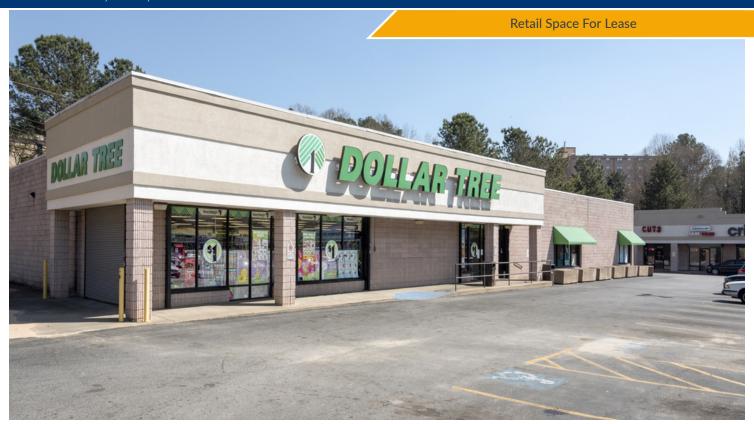

# **Hightower Station**

2636 MLK Jr. Drive, Atlanta, GA 30311

### PROPERTY DESCRIPTION

Hightower Station is a neighborhood retail center featuring Dollar Tree, Subway, Cricket Wireless and Check Max.

Conveniently located on MLK Jr. Drive in west Atlanta with easy access to I-20 and I-285. The property is adjacent to H.E. Holmes MARTA station and The Enclave at Webster Residences, and 0.3 miles from Peyton Forest Elementary.

#### PROPERTY HIGHLIGHTS

- 3.000 SF available
- Anchored by Dollar Tree
- Ample parking with high visibility from MLK Jr. Drive

| DEMOGRAPHICS      | 1 MILE   | 3 MILES  | 5 MILES  |
|-------------------|----------|----------|----------|
| Total Households  | 4,951    | 35,859   | 100,236  |
| Total Population  | 9,138    | 72,520   | 209,419  |
| Average HH Income | \$37,577 | \$45,483 | \$58,622 |