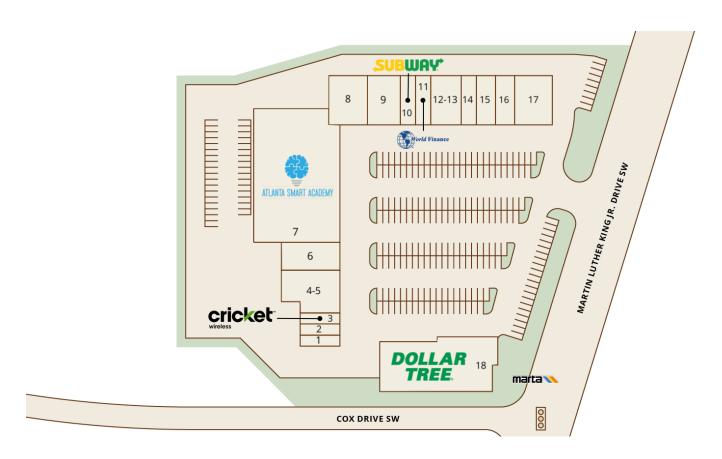

# **Hightower Station**

2636 MLK Jr. Drive, Atlanta, GA 30311

| SUITE | TENANT NAME           | SIZE      |
|-------|-----------------------|-----------|
| 1     | Cuts by Juice         | 750 SF    |
| 2     | Dominican Hair Salon  | 750 SF    |
| 3     | Cricket Wireless      | 750 SF    |
| 4-5   | Atlanta SMART Academy | 4,150 SF  |
| 6     | Atlanta SMART Academy | 3,000 SF  |
| 7     | Atlanta SMART Academy | 20,000 SF |
| 8     | Atlanta SMART Academy | 3,000 SF  |
| 9     | A1 Soulfood           | 2,600 SF  |

| SUITE | TENANT NAME        | SIZE     |
|-------|--------------------|----------|
| 10    | Subway             | 1,200 SF |
| 11    | World Finance      | 1,200 SF |
| 12-13 | Cafe Buffalo Wings | 2,400 SF |
| 14    | Krab Kings         | 1,200 SF |
| 15    | ATC Financial      | 1,500 SF |
| 16    | About Nails        | 1,500 SF |
| 17    | MLK Food Mart      | 3,000 SF |
| 18    | Dollar Tree        | 9,683 SF |