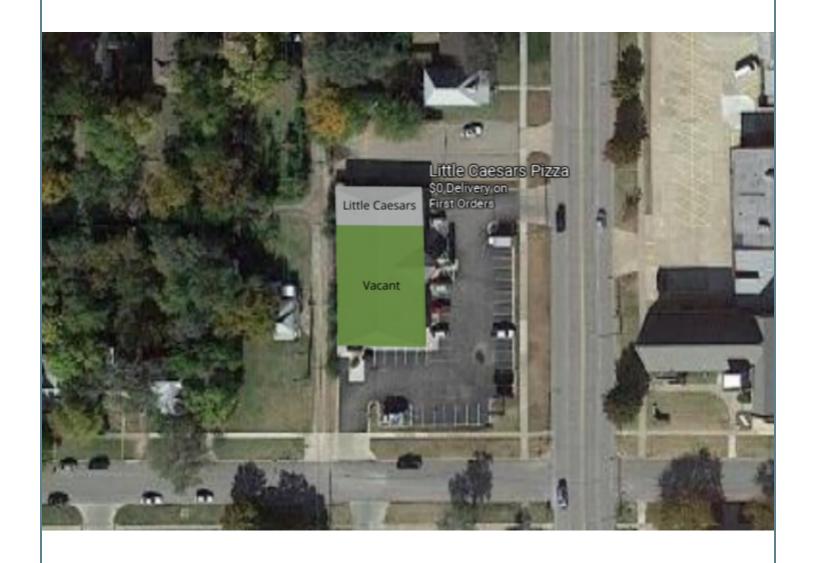

### **ADDITIONAL PHOTOS**

1001 N. MAIN ST., NEWTON, KS 67114

**SITE PLANS** 

1001 N. MAIN ST., NEWTON, KS 67114

### **RENT ROLL**

| TENANT<br>NAME  | UNIT<br>NUMBER | UNIT<br>SIZE (SF) | LEASE<br>START | LEASE<br>END | ANNUAL<br>RENT | % OF<br>GLA | PRICE<br>PER SF/YR |
|-----------------|----------------|-------------------|----------------|--------------|----------------|-------------|--------------------|
| Vacant          | 1001           | 5,800             |                |              | \$0            | 82.86       | \$0.00             |
| Little Caesars  | 1005           | 1,200             |                |              | \$0            | 17.14       | \$0.00             |
| Totals/Averages |                | 7,000             |                |              | \$0            |             | \$0.00             |