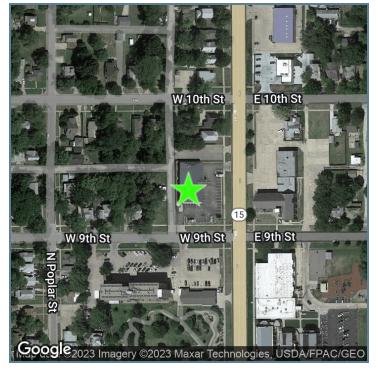

#### PROPERTY DESCRIPTION

Legacy Commercial Property has commercial real estate available at 1001 N Main Street in Newton, KS. This well-managed retail or office space has strongly visible on the NW corner of N Main St & W 9th St. This is the place to be in Newton, Main Street is flush with national & local retailers, almost all traffic flows north & south on this road. The building is in a well-established area with excellent on-site parking, over 30 in total. The 7,000 SF building sits near the heart of the Newton business district & has been a retail staple of the Newton community for 20+ years and offers landmark recognition & captivating signage. Give our Harvey County commercial leasing agents a call at (847) 904-9200 to learn more about this prime leasing opportunity for a restaurant, fast food, health care center and more. This is the perfect opportunity to grow your business' footprint on the NW corner of N Main St & W 9th St in Newton.