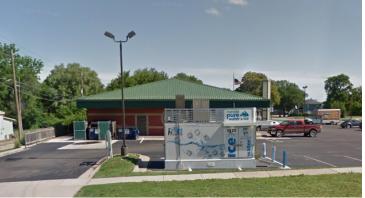

#### PROPERTY DESCRIPTION

Legacy Commercial Property has commercial real estate available at 1001 N Main Street in Newton, KS. This well-managed retail or office space has strongly visible on the NW corner of N Main St & W 9th St. This is the place to be in Newton, Main Street is flush with national & local retailers, almost all traffic flows north & south on this road. The building is in a well-established area with excellent on-site parking, over 30 in total. The 7,000 SF building sits near the heart of the Newton business district & has been a retail staple of the Newton community for 20+ years and offers landmark recognition & captivating signage. Give our Harvey County commercial leasing agents a call at (847) 904-9200 to learn more about this prime leasing opportunity for a restaurant, fast food, health care center and more. This is the perfect opportunity to grow your business' footprint on the NW corner of N Main St & W 9th St in Newton.