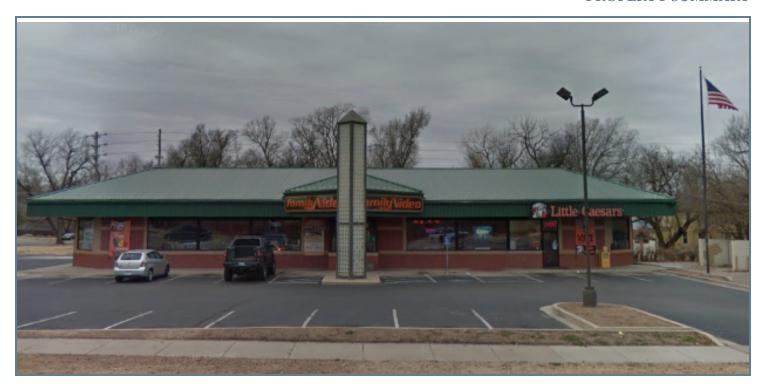

#### PROPERTY DESCRIPTION

Legacy Commercial Property has commercial real estate available at 1001 N Main Street in Newton, KS. This well-managed retail or office space has strongly visible on the NW corner of N Main St & W 9th St. This is the place to be in Newton, Main Street is flush with national & local retailers, almost all traffic flows north & south on this road. The building is in a well-established area with excellent on-site parking, over 30 in total. The 7,000 SF building sits near the heart of the Newton business district & has been a retail staple of the Newton community for 20+ years and offers landmark recognition & captivating signage. Give our Harvey County commercial leasing agents a call at (847) 904-9200 to learn more about this prime leasing opportunity for a restaurant, fast food, health care center and more. This is the perfect opportunity to grow your business' footprint on the NW corner of N Main St & W 9th St in Newton.