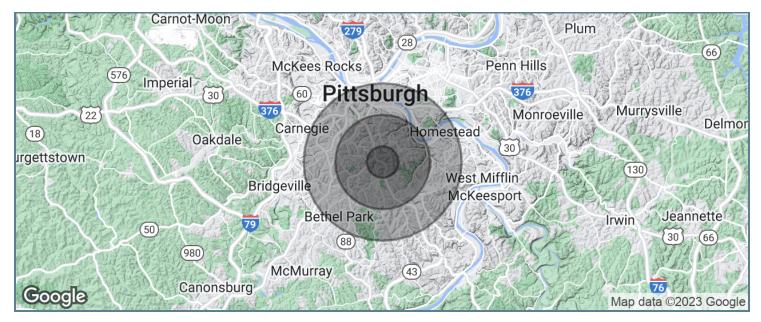

### **DEMOGRAPHICS MAP & REPORT**

| POPULATION          | 1 MILE   | 3 MILES   | 5 MILES   |
|---------------------|----------|-----------|-----------|
| Total population    | 18,320   | 128,096   | 316,997   |
| Median age          | 42.5     | 41.3      | 39.4      |
| Median age (Male)   | 41.5     | 38.4      | 37.1      |
| Median age (Female) | 43.3     | 43.0      | 41.3      |
| HOUSEHOLDS & INCOME | 1 MILE   | 3 MILES   | 5 MILES   |
| Total households    | 7,995    | 54,679    | 134,977   |
| # of persons per HH | 2.3      | 2.3       | 2.3       |
| Average HH income   | \$54,259 | \$54,467  | \$59,877  |
| Average house value | \$79,757 | \$104,683 | \$144,333 |

\* Demographic data derived from 2020 ACS - US Census

LEGACY COMMERCIAL PROPERTY

209 Powell Place Brentwood, TN 37027 http:legacypro.com