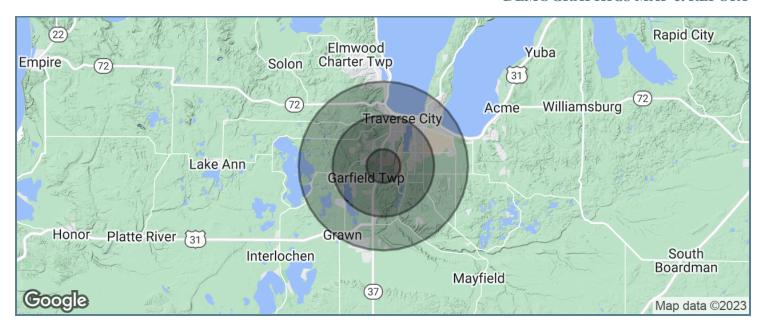

#### **DEMOGRAPHICS MAP & REPORT**

| POPULATION          | 1 MILE    | 3 MILES   | 5 MILES   |
|---------------------|-----------|-----------|-----------|
| Total population    | 2,392     | 23,957    | 45,488    |
| Median age          | 44.9      | 41.9      | 42.0      |
| Median age (Male)   | 39.3      | 38.9      | 39.6      |
| Median age (Female) | 49.2      | 45.5      | 44.8      |
| HOUSEHOLDS & INCOME | 1 MILE    | 3 MILES   | 5 MILES   |
| Total households    | 1,309     | 11,769    | 21,425    |
| # of persons per HH | 1.8       | 2.0       | 2.1       |
| Average HH income   | \$48,590  | \$63,784  | \$69,351  |
| Average house value | \$211,002 | \$216,963 | \$237,505 |