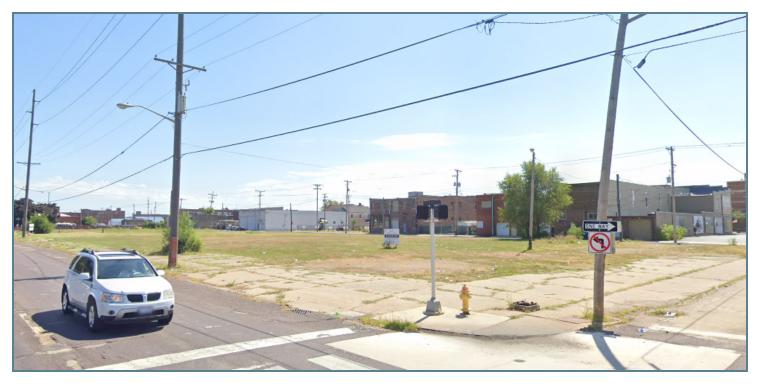

### LOCATION DESCRIPTION

Legacy Commercial Property has commercial real estate available at 1326 SW JEFFERSON (9008) in Peoria, IL. This well-managed land has strong visibility on the SE corner of SW Jefferson Ave & S McArthur Hwy. The land sits near the heart of the Peoria business district and is ready for its next generation of retail. This property is a well-known retail staple of the Peoria community for years. Give our Peoria County commercial leasing and sales agents a call at (847) 904-9200 to learn more about this prime opportunity. This is the perfect opportunity to grow your business' footprint on the SE corner of SW Jefferson Ave & S McArthur Hwy.