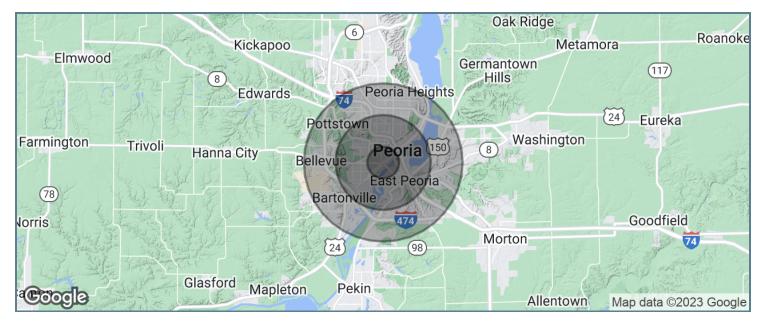

## **DEMOGRAPHICS MAP & REPORT**

| POPULATION          | 1 MILE   | 3 MILES  | 5 MILES   |
|---------------------|----------|----------|-----------|
| Total population    | 7,929    | 60,670   | 117,974   |
| Median age          | 34.3     | 34.3     | 38.4      |
| Median age (Male)   | 35.3     | 32.1     | 36.0      |
| Median age (Female) | 34.4     | 36.3     | 40.4      |
| HOUSEHOLDS & INCOME | 1 MILE   | 3 MILES  | 5 MILES   |
| Total households    | 4,089    | 28,764   | 57,309    |
| # of persons per HH | 1.9      | 2.1      | 2.1       |
| Average HH income   | \$26,741 | \$41,376 | \$52,234  |
| Average house value | \$75,270 | \$80,011 | \$103,205 |