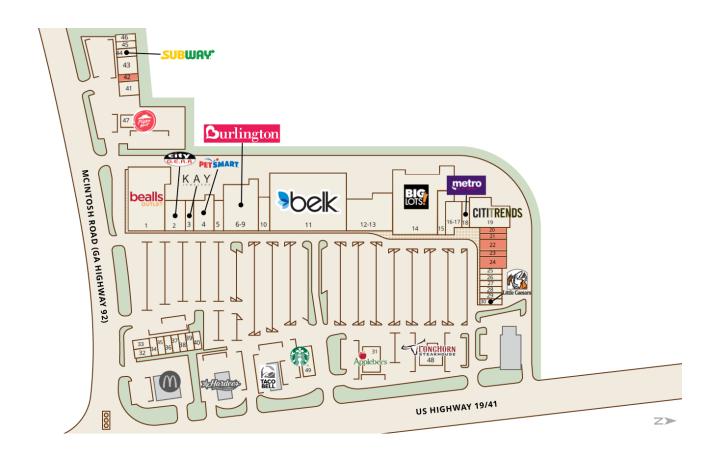

# North Griffin Square

1617 North Expressway, Griffin, GA 30223

| SUITE | TENANT NAME                 | SIZE      | SUITE | TENANT NAME                 | SIZE      | SUITE | TENANT NAME                  | SIZE     |
|-------|-----------------------------|-----------|-------|-----------------------------|-----------|-------|------------------------------|----------|
| 1     | Bealls Outlet               | 26,804 SF | 21    | Available                   | 1,400 SF  | 36    | Neuromuscular Therapy        | 750 SF   |
| 2     | City Gear                   | 6,500 SF  | 22    | Available                   | 2,800 SF  | 37    | Ankle and Foot Centers of G  | 1,000 SF |
| 3     | Kay Jewelers                | 2,898 SF  | 23    | Available                   | 1,400 SF  | 38    | Serendipity                  | 2,440 SF |
| 4     | PetSmart                    | 7,000 SF  | 24    | Available                   | 2,800 SF  | 39    | HowMar Technologies          | 1,000 SF |
| 5     | 1st Franklin                | 3,000 SF  | 25    | Smallcakes                  | 1,200 SF  | 40    | Electric Smoke               | 1,117 SF |
| 6-9   | Burlington                  | 20,000 SF | 26    | ODT Tax Service             | 1,200 SF  | 41    | The Side Door Liquor         | 3,150 SF |
| 10    | Ichiban Japanese Steakhouse | 3,500 SF  | 27    | Bovell Insurance            | 1,200 SF  | 42    | Available                    | 1,200 SF |
| 11    | Belk                        | 49,836 SF | 28    | Griffin Nails               | 1,200 SF  | 43    | El Catrin Mexican Restaurant | 3,600 SF |
| 12-13 | Christian Women's Center Th | 16,800 SF | 29    | Mail-N-Copy                 | 1,200 SF  | 44    | Subway                       | 1,800 SF |
| 14    | Big Lots                    | 37,200 SF | 30    | Little Caesars              | 1,200 SF  | 45    | Crown Cutz                   | 1,200 SF |
| 15    | Buddy's Home Furnishings    | 4,641 SF  | 31    | Applebee's                  | 10,220 SF | 46    | Body Oils                    | 1,200 SF |
| 16-17 | Mattress & More             | 5,538 SF  | 32    | Boutique Store              | 1,250 SF  | 47    | Pizza Hut                    | 3,750 SF |
| 18    | Metro by T-Mobile           | 2,000 SF  | 33    | Loyal Nichole's Lifestyle B | 1,250 SF  | 48    | LongHorn Steakhouse          | 4,800 SF |
| 19    | Citi Trends                 | 11,102 SF | 34    | Fatou Hair Braiding         | 750 SF    | 49    | Starbucks                    | 2,200 SF |
| 20    | Available                   | 1,400 SF  | 35    | Kirsis Dominican Hair Salon | 1,000 SF  |       |                              |          |