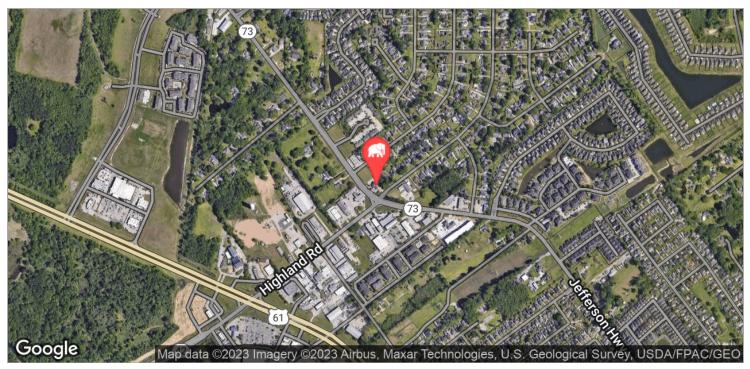

#### **PROPERTY OVERVIEW**

This bank branch is located at the well-traveled intersection of Jefferson Highway and Highland Road. Excellent visibility and ample parking.

The building measures 2,012 square feet and sits on over a half acre of land. Perfect for another bank user or retail use utilizing a drive through.