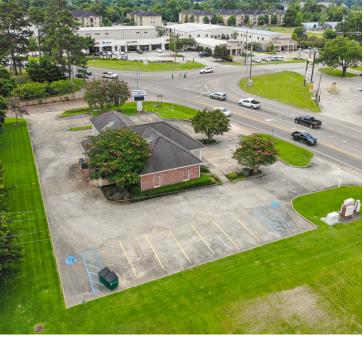

#### **PROPERTY OVERVIEW**

This bank branch is located at the well-traveled intersection of Jefferson Highway and Highland Road. Excellent visibility and ample parking.

The building measures 2,012 square feet and sits on over a half acre of land. Perfect for another bank user or retail use utilizing a drive through.

#### PROPERTY HIGHLIGHTS

- Bank branch at intersection of Jefferson Hwy and Highland Rd
- Excellent visibility from both directions
- Ample parking

George Bonvillain, Jr, JD (C) 337.302.0091

George Bonvillain, Jr, JD (C) 337.302.0091