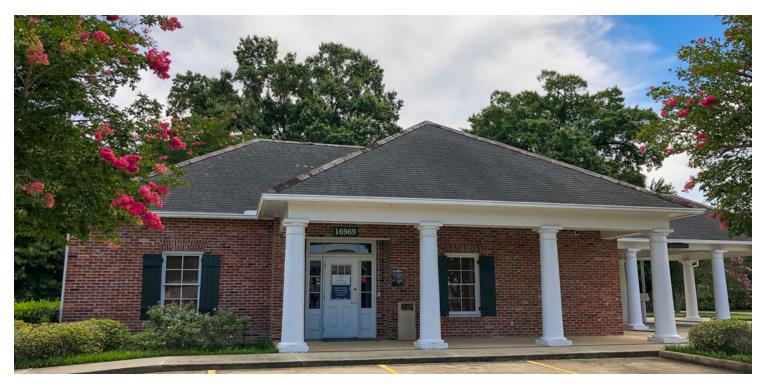

### FORMER BANK BRANCH FOR SALE

#### **PROPERTY OVERVIEW**

This bank branch is located at the well-traveled intersection of Jefferson Highway and Highland Road. Excellent visibility and ample parking.

The building measures 2,012 square feet and sits on over a half acre of land. Perfect for another bank user or retail use utilizing a drive through.

#### PROPERTY HIGHLIGHTS

- Bank branch at intersection of Jefferson Hwy and Highland Rd
- Excellent visibility from both directions
- Ample parking

George Bonvillain, Jr, JD (C) 337.302.0091

George Bonvillain, Jr, JD (C) 337.302.0091