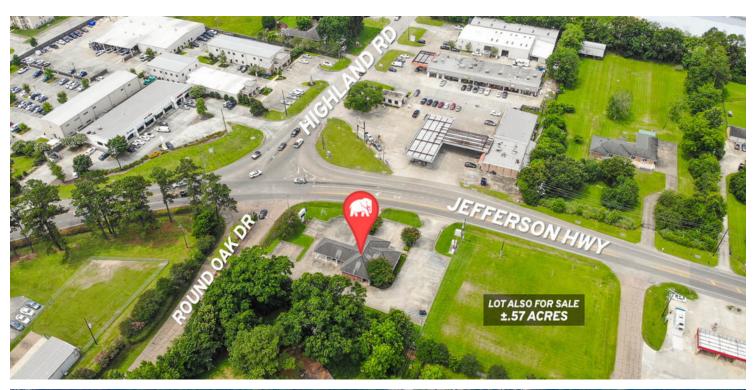

#### **PROPERTY OVERVIEW**

This bank branch is located at the well-traveled intersection of Jefferson Highway and Highland Road. Excellent visibility and ample parking.

The building measures 2,012 square feet and sits on over a half acre of land. Perfect for another bank user or retail use utilizing a drive through.

#### PROPERTY HIGHLIGHTS

- Bank branch at intersection of Jefferson Hwy and Highland Rd
- Excellent visibility from both directions
- Ample parking

George Bonvillain, Jr, JD (C) 337.302.0091

George Bonvillain, Jr, JD (C) 337.302.0091