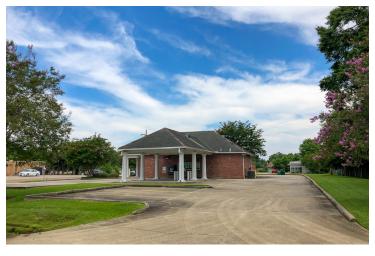

#### **PROPERTY OVERVIEW**

This bank branch is located at the well-traveled intersection of Jefferson Highway and Highland Road. Excellent visibility and ample parking.

The building measures 2,012 square feet and sits on over a half acre of land. Perfect for another bank user or retail use utilizing a drive through.

#### PROPERTY HIGHLIGHTS

- Bank branch at intersection of Jefferson Hwy and Highland Rd
- Excellent visibility from both directions
- Ample parking

George Bonvillain, Jr, JD (C) 337.302.0091

George Bonvillain, Jr, JD (C) 337.302.0091