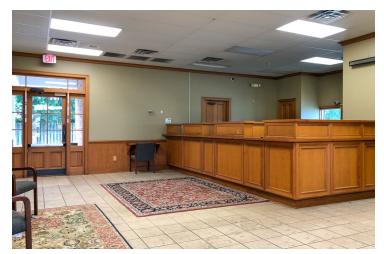

#### **PROPERTY OVERVIEW**

This bank branch is located at the well-traveled intersection of Jefferson Highway and Highland Road. Excellent visibility and ample parking.

The building measures 2,012 square feet and sits on over a half acre of land. Perfect for another bank user or retail use utilizing a drive through.

#### PROPERTY HIGHLIGHTS

- Bank branch at intersection of Jefferson Hwy and Highland Rd
- Excellent visibility from both directions
- Ample parking

George Bonvillain, Jr, JD (C) 337.302.0091

George Bonvillain, Jr, JD (C) 337.302.0091