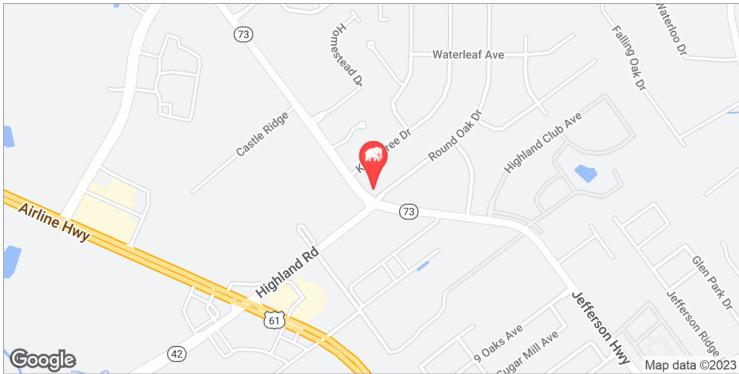

#### **PROPERTY OVERVIEW**

This bank branch is located at the well-traveled intersection of Jefferson Highway and Highland Road. Excellent visibility and ample parking.

The building measures 2,012 square feet and sits on over a half acre of land. Perfect for another bank user or retail use utilizing a drive through.