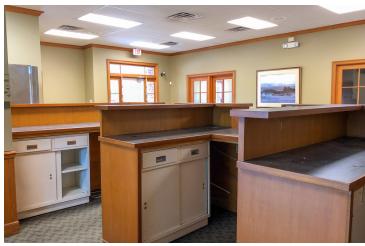

#### **PROPERTY OVERVIEW**

This bank branch is located at the well-traveled intersection of Jefferson Highway and Highland Road. Excellent visibility and ample parking.

The building measures 2,012 square feet and sits on over a half acre of land. Perfect for another bank user or retail use utilizing a drive through.

#### PROPERTY HIGHLIGHTS

- Bank branch at intersection of Jefferson Hwy and Highland Rd
- Excellent visibility from both directions
- Ample parking

George Bonvillain, Jr, JD (C) 337.302.0091

George Bonvillain, Jr, JD (C) 337.302.0091