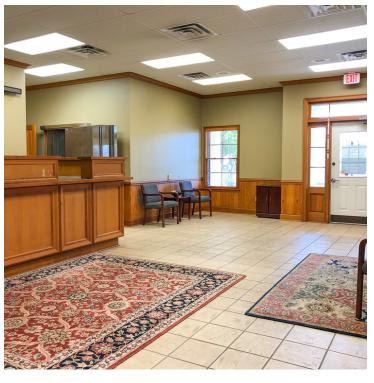

#### **PROPERTY OVERVIEW**

This bank branch is located at the well-traveled intersection of Jefferson Highway and Highland Road. Excellent visibility and ample parking.

The building measures 2,012 square feet and sits on over a half acre of land. Perfect for another bank user or retail use utilizing a drive through.