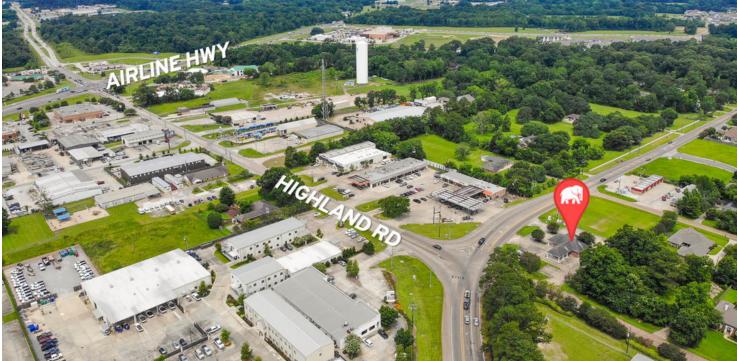

#### **PROPERTY OVERVIEW**

This bank branch is located at the well-traveled intersection of Jefferson Highway and Highland Road. Excellent visibility and ample parking.

The building measures 2,012 square feet and sits on over a half acre of land. Perfect for another bank user or retail use utilizing a drive through.

#### PROPERTY HIGHLIGHTS

- Bank branch at intersection of Jefferson Hwy and Highland Rd
- Excellent visibility from both directions
- Ample parking

George Bonvillain, Jr, JD (C) 337.302.0091

George Bonvillain, Jr, JD (C) 337.302.0091