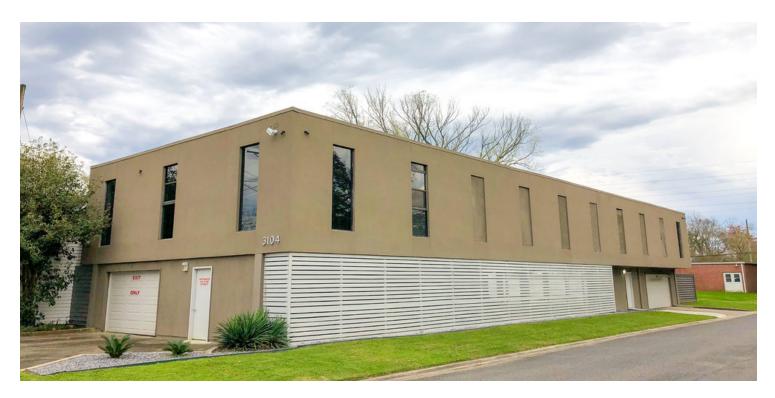

#### **PROPERTY OVERVIEW**

This 2-story office building was renovated in 2018 and features dedicated, secure garage parking with an electric garage door for secure entry and exit. The interior renovations feature first-class finishes. Potential tenants can lease as small as a single 474 SF suite or multiple suites up to 4,744 SF. Leases are being offered on a full-service structure with utilities included, and there is a shared common area bathroom and break room.

### PROPERTY HIGHLIGHTS

- Full Service leases with utilities included
- Secure garage parking
  - First-class interior finishes
- Located in fast-growing Mid-City Baton Rouge