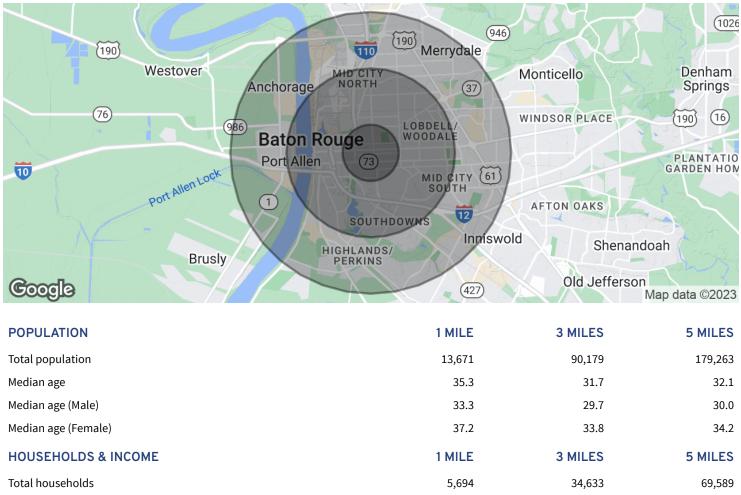

| lotal households    | 5,694     | 34,633    | 69,589    |
|---------------------|-----------|-----------|-----------|
| # of persons per HH | 2.4       | 2.6       | 2.6       |
| Average HH income   | \$57,250  | \$51,991  | \$55,826  |
| Average house value | \$187,693 | \$220,632 | \$249,793 |
|                     |           |           |           |