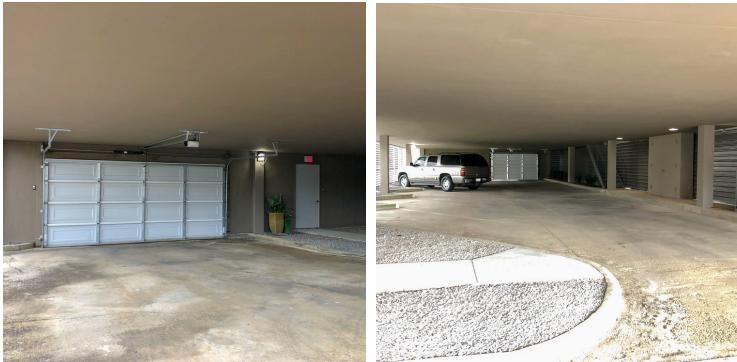

#### **PROPERTY OVERVIEW**

This 2-story office building was renovated in 2018 and features dedicated, secure garage parking with an electric garage door for secure entry and exit. The interior renovations feature first-class finishes. Potential tenants can lease as small as a single 474 SF suite or multiple suites up to 4,744 SF. Leases are being offered on a full-service structure with utilities included, and there is a shared common area bathroom and break room.

### PROPERTY HIGHLIGHTS

- Full Service leases with utilities included
- Secure garage parking
  - First-class interior finishes
- Located in fast-growing Mid-City Baton Rouge