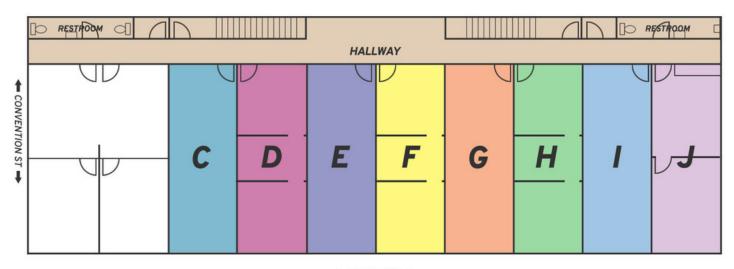

Negotiable

0.11 Acres

2018

C2

LEASE RATE | Negotiable

🖛 GRETA AVE ⇒

| SUITE   | TENANT | SIZE (SF)      | LEASE TYPE   | LEASE RATE    | DESCRIPTION                                                      |
|---------|--------|----------------|--------------|---------------|------------------------------------------------------------------|
| Suite C | -      | 474 - 4,744 SF | Full Service | \$15.50 SF/yr | Full-service office suites available for lease on Convention St. |
| Suite D | -      | 474 - 4,744 SF | Full Service | \$15.50 SF/yr | Full-service office suites available for lease on Convention St. |
| Suite E | -      | 474 - 4,744 SF | Full Service | \$15.50 SF/yr | Full-service office suites available for lease on Convention St. |
| Suite F | -      | 474 - 4,744 SF | Full Service | \$15.50 SF/yr | Full-service office suites available for lease on Convention St. |
| Suite G | -      | 474 - 4,744 SF | Full Service | \$15.50 SF/yr | Full-service office suites available for lease on Convention St. |
| Suite H | -      | 474 - 4,744 SF | Full Service | \$15.50 SF/yr | Full-service office suites available for lease on Convention St. |
| Suite I | -      | 474 - 4,744 SF | Full Service | \$15.50 SF/yr | Full-service office suites available for lease on Convention St. |
| Suite J | -      | 474 - 4,744 SF | Full Service | \$15.50 SF/yr | Full-service office suites available for lease on Convention St. |