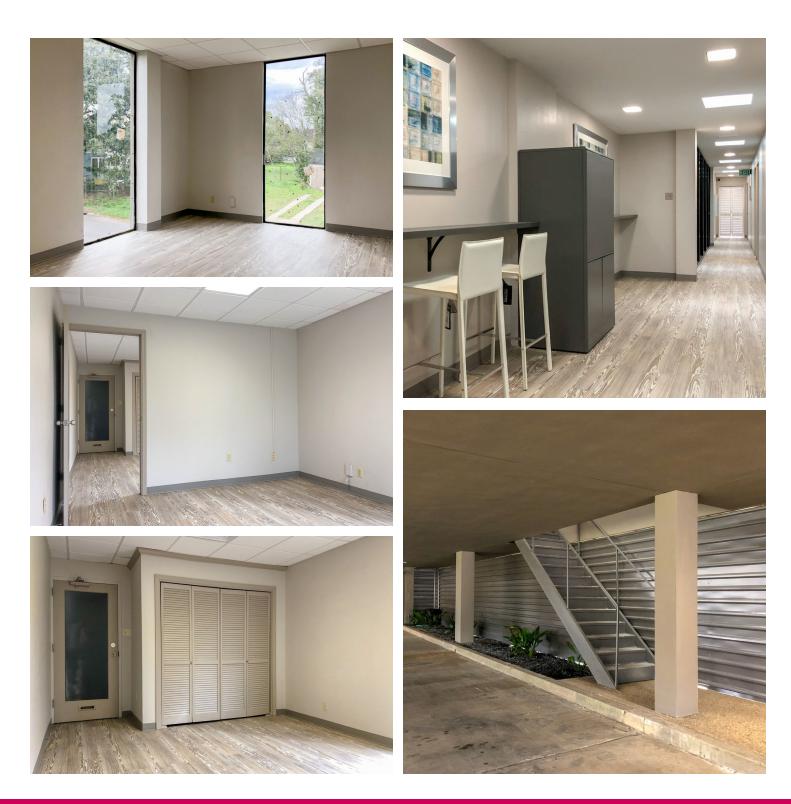

#### **PROPERTY OVERVIEW**

This 2-story office building was renovated in 2018 and features dedicated, secure garage parking with an electric garage door for secure entry and exit. The interior renovations feature first-class finishes. Potential tenants can lease as small as a single 474 SF suite or multiple suites up to 4,744 SF. Leases are being offered on a full-service structure with utilities included, and there is a shared common area bathroom and break room.

### PROPERTY HIGHLIGHTS

- Full Service leases with utilities included
- Secure garage parking
  - First-class interior finishes
- Located in fast-growing Mid-City Baton Rouge