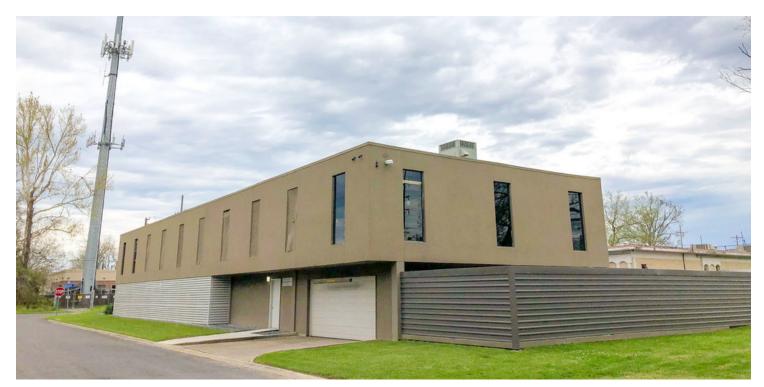

#### **PROPERTY OVERVIEW**

This 2-story office building was renovated in 2018 and features dedicated, secure garage parking with an electric garage door for secure entry and exit. The interior renovations feature first-class finishes. Potential tenants can lease as small as a single 474 SF suite or multiple suites up to 4,744 SF. Leases are being offered on a full-service structure with utilities included, and there is a shared common area bathroom and break room.

### PROPERTY HIGHLIGHTS

- Full Service leases with utilities included
- Secure garage parking
  - First-class interior finishes
- Located in fast-growing Mid-City Baton Rouge