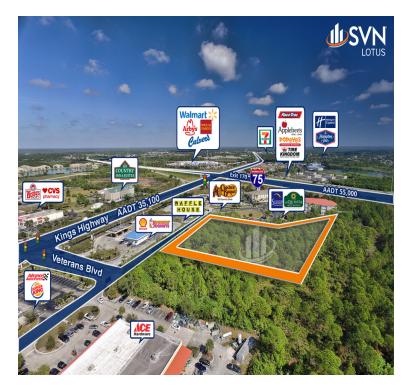

## 902-4 Kings Highway

For Sale Port Charlotte, FL 33980

| OFFERING SUMMARY | ,                       | PROPERTY OVERVIEW                                                                                                |
|------------------|-------------------------|------------------------------------------------------------------------------------------------------------------|
| Sale Price:      | \$2,500,000             | parcels totaling 4.97 acres at \$11.55/SQ FT with water and                                                      |
| Lot Size:        | 4.97 Acres              | sewer,<br>located between Ace Hardware and Cracker Barrel,<br>signalized entrance directly to this site. Area is |
| Zoning:          | CG                      | experiencing tremendous growth in residential and commercial properties. Has Electricity/Power, Water            |
| Market:          | SW Florida              | PROPERTY HIGHLIGHTS                                                                                              |
|                  |                         | <ul> <li>Superb Land Opportunity in Port Charlotte, FL</li> </ul>                                                |
| Submarket:       | Port Charlotte Sarasota | <ul> <li>Located near Publix, Wendy's, McDonalds</li> </ul>                                                      |
|                  |                         | <ul> <li>3 hotels in immedicate vicinity</li> </ul>                                                              |
| Price / SF:      | \$11.55                 | <ul> <li>Water and Sewer On-site, off-site retention</li> </ul>                                                  |
|                  |                         | <ul> <li>Located in High Growth Corridor!</li> </ul>                                                             |
|                  |                         |                                                                                                                  |