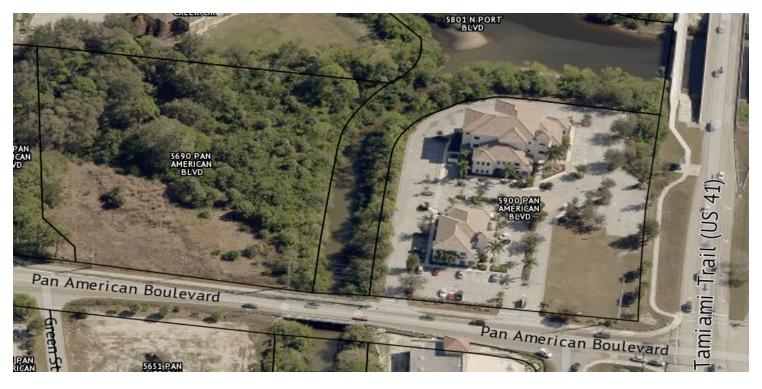

## PAN AMERICAN PROFESSIONAL CENTER 3.3 Acres

5690 Pan American, North Port, FL 34287

#### **OFFERING SUMMARY**

Sale Price: \$1,000,000

Lot Size: 3.3 Acres

Zoning: PCDN

Market:

Traffic Count: 50,000

Price / SF: \$6.96

#### **PROPERTY OVERVIEW**

3.3 Acres of land ready to build

Also available is an existing professional park AT 5900 PAN AMERICAN purchase in combination or separate as desired.

### PROPERTY HIGHLIGHTS

- Signaled intersection Light
- 50000 car count on US41
- Separate or combine with existing Pan American Professional Park