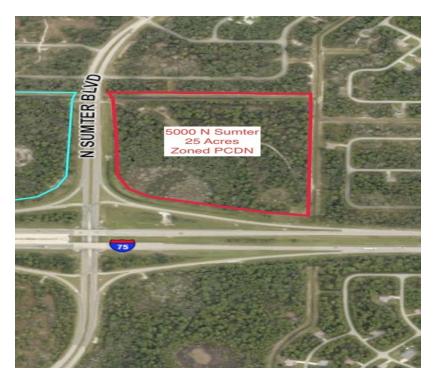

# 25 Acres, I-75 & SUMTER BLVD Clover Leaf

5000 N Sumter Blvd., North Port, FL 34287

## **OFFERING SUMMARY**

Sale Price:

\$6,000,000

\$5.53

Lot Size: 24.9 Acres

Zoning: PCND

Market: SW Florida

# **PROPERTY OVERVIEW**

One of two parcels at the I 75 Sumter Rd. cloverleaf.

With a combined 2600 feet of frontage on I 75, located at the interchange on both sides, over 55,000 CPD annually and 75,000 in season, and a very affluent population base, this is one of the best development opportunities in SW Florida.

## Sarasota PROPERTY HIGHLIGHTS

- 25 Acres in Booming Sarasota County!!
- Over 900 ft Frontage on Interstate 75 (Major Hwy)
- Ideal Location for Interchange Property Uses