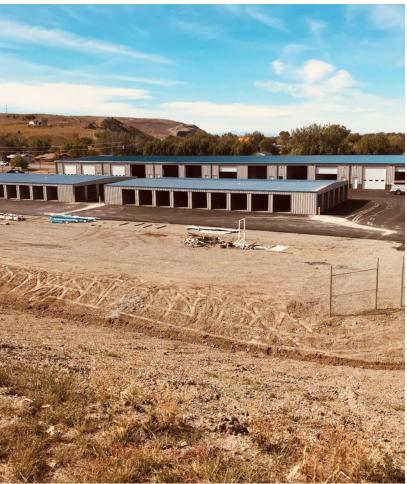

#### LOCATION DESCRIPTION

Straight stretch of approximately 2.5 miles from I-90/South Billings Boulevard Interchange. This mini-storage site is a 'little bit country' and a little bit city' at the southern end of Billings. Easy to get to and easy to access.