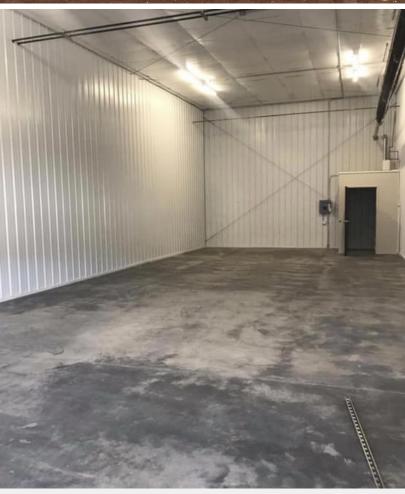

### **Property Highlights**

- Unit Size: 1,440 SF (24'x60').
- Built: 2018.
- Each unit includes lighting, fixtures, 1/2 ADA restroom, overhead radiant heat.
- Monthly HOA approx. \$50 and will cover water, sewer, road maintenance in front of units - snow removal and other maintenance.
- Unit tenants will be able to use Blue Creek Storage RV dump at no charge and accessible 24 hours a day.
- For Rent: \$995 per month plus utilities and HOA Fee.

#### **Property Description**

Multi-use unit: RV, Boat, Mini-storage. There is 24 Hour gated security and access. Each unit includes a 1/2 ADA restroom and overhead radiant heat.

| OFFERING SUMMARY |            |  |
|------------------|------------|--|
| Available SF     |            |  |
| Lease Rate       | Negotiable |  |