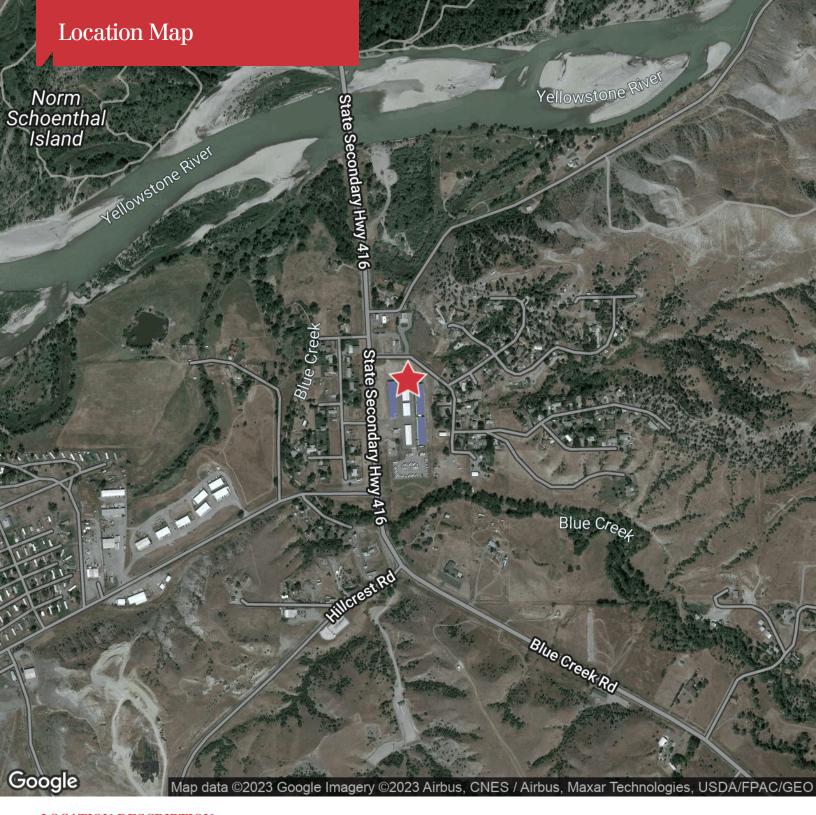

#### LOCATION DESCRIPTION

Straight stretch of approximately 2.5 miles from I-90/South Billings Boulevard Interchange. This mini-storage site is a 'little bit country' and a little bit city' at the southern end of Billings. Easy to get to and easy to access.