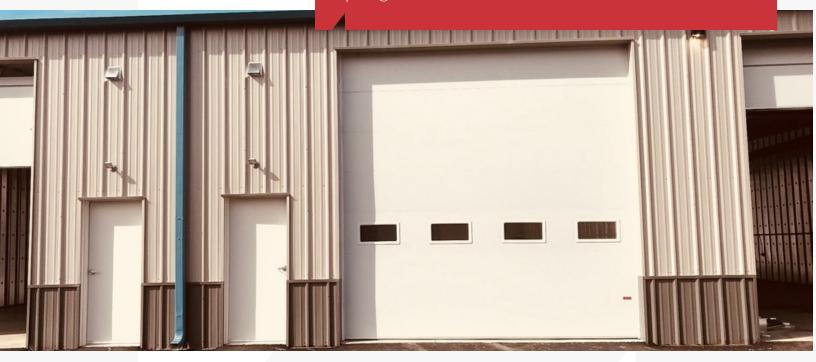

### **Property Highlights**

- Unit Size: 1,440 SF (24'x60').
- Built: 2018.
- Each unit includes lighting, fixtures, 1/2 ADA restroom, overhead radiant heat.
- Monthly HOA approx. \$50 and will cover water, sewer, road maintenance in front of units - snow removal and other maintenance.
- Unit tenants will be able to use Blue Creek Storage RV dump at no charge and accessible 24 hours a day.
- For Rent: \$995 per month plus utilities and HOA Fee.

#### **Property Description**

Multi-use unit: RV, Boat, Mini-storage. There is 24 Hour gated security and access. Each unit includes a 1/2 ADA restroom and overhead radiant heat.

| OFFERING SUMMARY |            |  |
|------------------|------------|--|
| Available SF     |            |  |
| Lease Rate       | Negotiable |  |