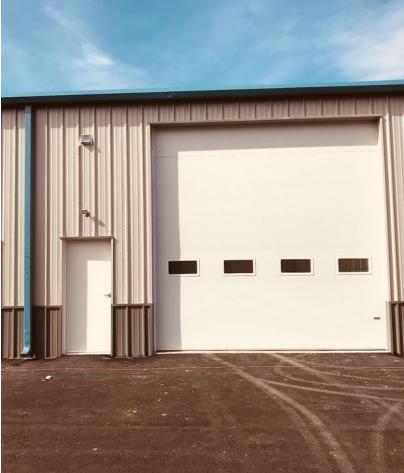

### **Property Highlights**

- Unit Size: 1,440 SF (24'x60').
- Built: 2018.
- Each unit includes lighting, fixtures, 1/2 ADA restroom, overhead radiant heat.
- Monthly HOA approx. \$50 and will cover water, sewer, road maintenance in front of units - snow removal and other maintenance.
- Unit tenants will be able to use Blue Creek Storage RV dump at no charge and accessible 24 hours a day.
- For Rent: \$995 per month plus utilities and HOA Fee.

#### **Property Description**

Multi-use unit: RV, Boat, Mini-storage. There is 24 Hour gated security and access. Each unit includes a 1/2 ADA restroom and overhead radiant heat.

| OFFERING SUMMARY |            |  |
|------------------|------------|--|
| Available SF     |            |  |
| Lease Rate       | Negotiable |  |