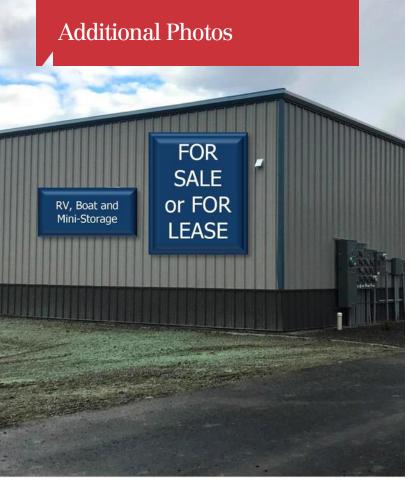

# RV, Boat and Mini-Storage

2133 Blue Creek Road Billings, Montana 59101

#### **Property Description**

Multi-use unit: RV, Boat, Mini-storage. There is 24 Hour gated security and access. Each unit includes a 1/2 ADA restroom and overhead radiant heat.

| OFFERING SUMMARY |            |  |
|------------------|------------|--|
| Available SF     |            |  |
| Lease Rate       | Negotiable |  |