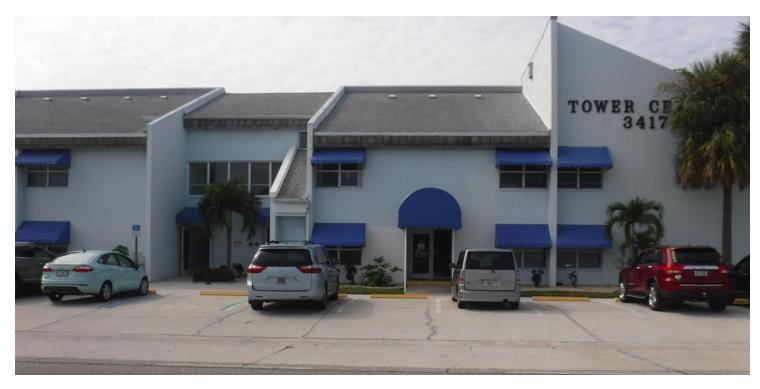

## 1163 Sq.Ft At The Towers Professional Center

3417 Tamiami Trl UNIT B , Port Charlotte, FL 33952

| OFFERING SUMMAR | Y                       | PROPERTY OVERVIEW                                                                                                |
|-----------------|-------------------------|------------------------------------------------------------------------------------------------------------------|
| Sale Price:     | \$110,000               | Doctors office directly off US 41 Tamiami Trail in Port<br>Charlotte. Less than a mile from Fawcett Memorial and |
| Year Built:     | 1984                    | Bayfront Health Port Charlotte.<br>Office includes waiting room, patient rooms and private                       |
| Building Size:  | 1,163 SF                | office space.                                                                                                    |
|                 |                         | PROPERTY HIGHLIGHTS                                                                                              |
| Zoning:         | CG                      | • 50,000 - 60,000 CPD                                                                                            |
|                 |                         | Directly off US41 Tamiami Trl                                                                                    |
| Market:         | Port Charlotte          | Signaled Intersection with Harbor Blvd.                                                                          |
| Submarket:      | Punta Gorda, North Port | <ul> <li>Access property from access road with parking in front and<br/>back of building</li> </ul>              |
| Price / SF:     | \$94.58                 |                                                                                                                  |