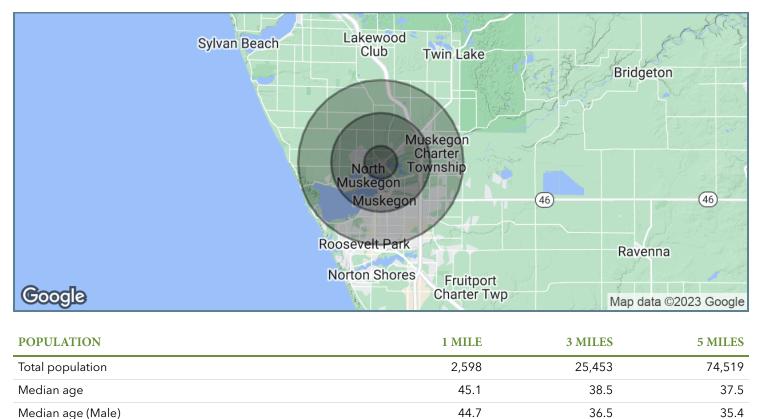

#### **DEMOGRAPHICS MAP & REPORT**

47.9

1 MILE

1,295

\$69,849

\$183,224

2.0

| Average house value |  |
|---------------------|--|
|                     |  |

\* Demographic data derived from 2020 ACS - US Census

Median age (Female)

Total households

# of persons per HH Average HH income

**HOUSEHOLDS & INCOME** 

209 Powell Place Brentwood, TN 37027 http:legacypro.com

39.6

**3 MILES** 

11,186

\$55,234

\$123,624

2.3

39.8

**5 MILES** 

32.232

\$50,940

\$101,106

2.3