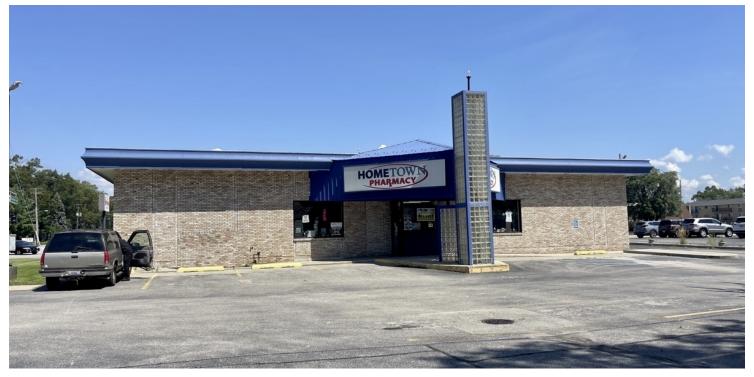

### 501 WHITE HALL RD., MUSKEGON, MI 49445

#### **EXECUTIVE SUMMARY**





#### **OFFERING SUMMARY**

Available SF:

#### **PROPERTY OVERVIEW**

Strong visibility on the southwest corner of White hall Rd and Ruddiman Dr with up to  $4472\;\mathrm{Sq}$  Ft available

#### **PROPERTY HIGHLIGHTS**

Lease Rate:

Currently Occupied | Inquire if Interested

Building Size:

4,472 SF



Presented By: Legacy Commercial Property 847.904.9200 info@legacypro.com

209 Powell Place Brentwood, TN 37027 http:legacypro.com

501 WHITE HALL RD., MUSKEGON, MI 49445

#### **ADDITIONAL PHOTOS**





#### Presented By:

Legacy Commercial Property 847.904.9200 info@legacypro.com



209 Powell Place Brentwood, TN 37027 http:legacypro.com

501 WHITE HALL RD., MUSKEGON, MI 49445

LOCATION MAP



**Presented By:** 

**Legacy Commercial Property** 847.904.9200 info@legacypro.com



209 Powell Place Brentwood, TN 37027 http:legacypro.com

### 501 WHITE HALL RD., MUSKEGON, MI 49445

#### **DEMOGRAPHICS MAP & REPORT**



47.9

1 MILE

1,295

\$69,849

\$183,224

2.0

| Average house value |  |
|---------------------|--|
|                     |  |

\* Demographic data derived from 2020 ACS - US Census

Median age (Female)

Total households

# of persons per HH Average HH income

**HOUSEHOLDS & INCOME** 



209 Powell Place Brentwood, TN 37027 http:legacypro.com

39.6

**3 MILES** 

11,186

\