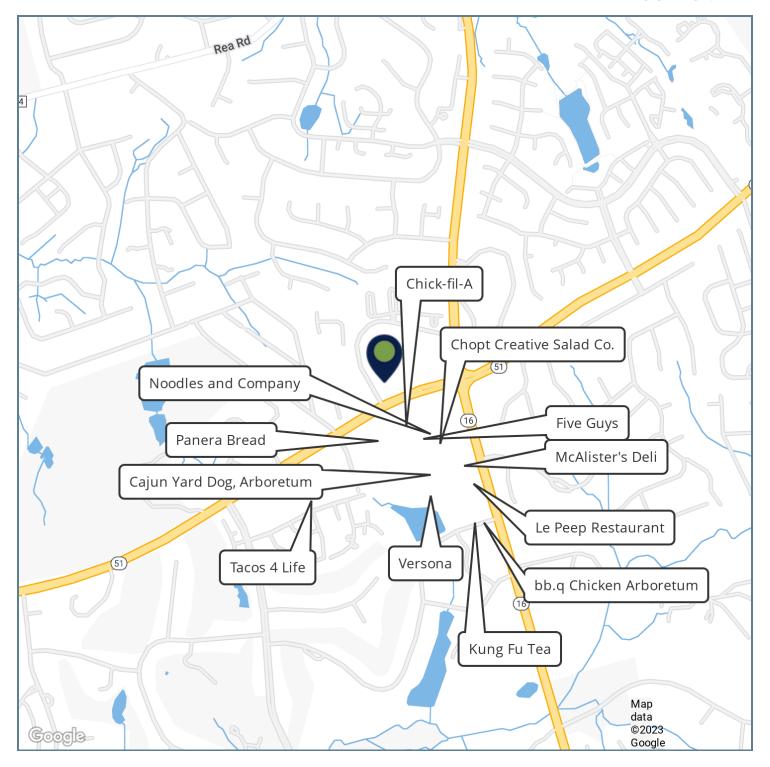

|          | Cur  | rently Occupi | ed   Inquire if<br>Interested |  |
|------------------|----------|------|---------------|-------------------------------|--|
| Available SF:    |          |      |               |                               |  |
| Building Size:   |          |      |               | 25,521 SF                     |  |
| SPACES           | LEASE RA | TE   | SPACE SIZE    |                               |  |
| DEMOGRAPH        | ICS 1    | MILE | 3 MILES       | 5 MILES                       |  |
| Total Househol   | ds 3     | ,458 | 24,875        | 71,513                        |  |
| Total Population | n 8      | ,148 | 63,130        | 176,699                       |  |



CHARLOTTE, NC 28226

## **ADDITIONAL PHOTOS**







CHARLOTTE, NC 28226

## **LOCATION MAP**



CHARLOTTE, NC 28226

## **DEMOGRAPHICS MAP & REPORT**



| POPULATION          | 1 MILE    | 3 MILES   | 5 MILES   |
|---------------------|-----------|-----------|-----------|
| Total population    | 8,148     | 63,130    | 176,699   |
| Median age          | 38.4      | 40.6      | 39.4      |
| Median age (Male)   | 35.3      | 38.9      | 38.2      |
| Median age (Female) | 39.3      | 41.8      | 40.3      |
| HOUSEHOLDS & INCOME | 1 MILE    | 3 MILES   | 5 MILES   |
| Total households    | 3,458     | 24,875    | 71,513    |
| # of persons per HH | 2.4       | 2.5       | 2.5       |
| Average HH income   | \$102,064 | \$125,415 | \$115,075 |
| Average house value | \$330,985 | \$408,113 | \$402,117 |

<sup>\*</sup> Demographic data derived from 2020 ACS - US Census