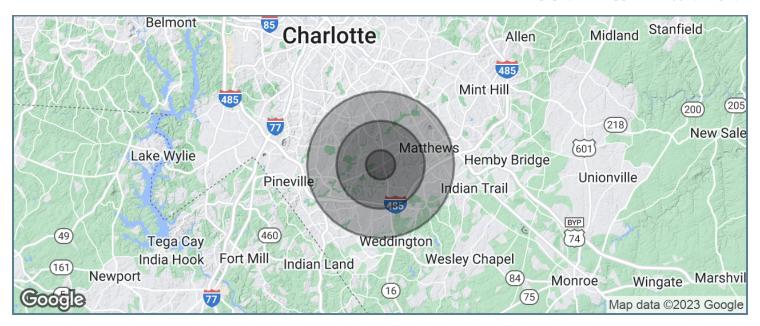

## **DEMOGRAPHICS MAP & REPORT**

| POPULATION          | 1 MILE    | 3 MILES   | 5 MILES   |
|---------------------|-----------|-----------|-----------|
| Total population    | 8,148     | 63,130    | 176,699   |
| Median age          | 38.4      | 40.6      | 39.4      |
| Median age (Male)   | 35.3      | 38.9      | 38.2      |
| Median age (Female) | 39.3      | 41.8      | 40.3      |
| HOUSEHOLDS & INCOME | 1 MILE    | 3 MILES   | 5 MILES   |
| Total households    | 3,458     | 24,875    | 71,513    |
| # of persons per HH | 2.4       | 2.5       | 2.5       |
| Average HH income   | \$102,064 | \$125,415 | \$115,075 |
| Average house value | \$330,985 | \$408,113 | \$402,117 |