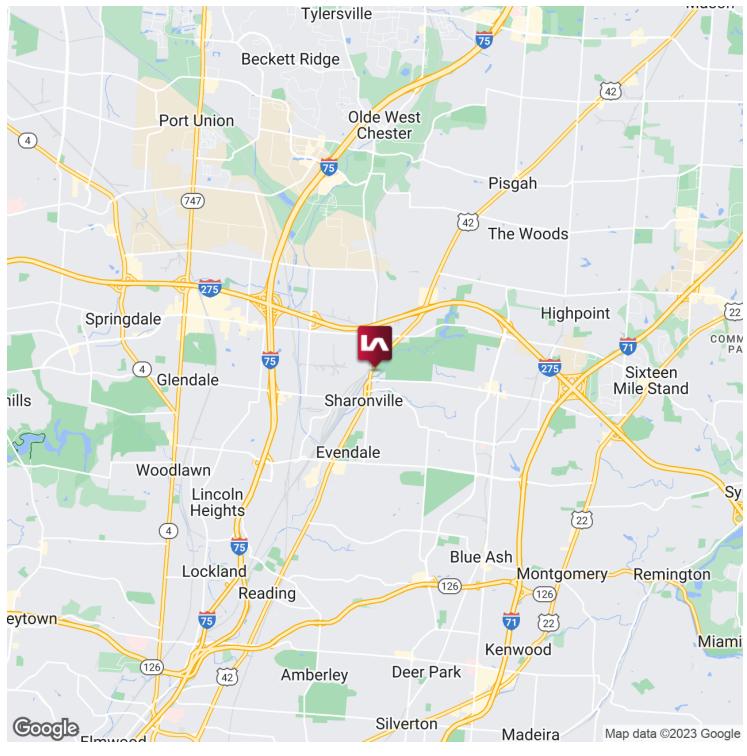

### OFFICE BUILDING **FOR SALE OR LEASE**

11250 Lebanon Road, Cincinnati, OH 45241

### **PROPERTY HIGHLIGHTS**

- Recently Renovated Office Building in the Heart of Sharonville
- Minutes from I-275, I-75, and I-71
- Newly Remodeled
- New Roof with 15 Year Warranty Installed August 2019
- Beautiful Interior Finishes
- Parking for 35 Vehicles
- **Updated Mechanicals**
- Back-Up Power Generator
- Fiber Optics at Building
- Digital Phone System
- Extensively Wired Network