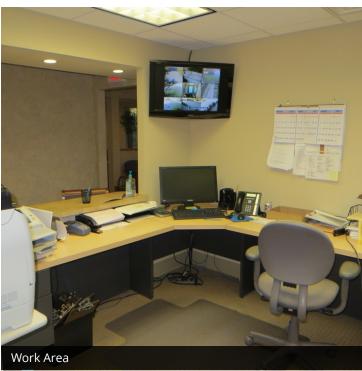

### **PROPERTY HIGHLIGHTS**

- Recently Renovated Office Building in the Heart of Sharonville
- Minutes from I-275, I-75, and I-71
- Newly Remodeled
- New Roof with 15 Year Warranty Installed August 2019
- Beautiful Interior Finishes
- Parking for 35 Vehicles
- **Updated Mechanicals**
- Back-Up Power Generator
- Fiber Optics at Building
- Digital Phone System
- Extensively Wired Network