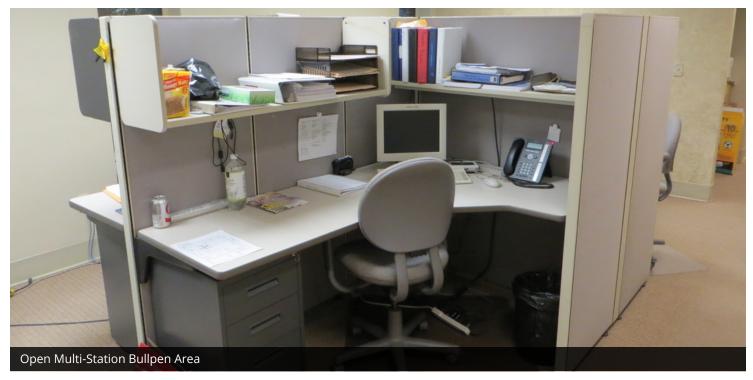

### **PROPERTY HIGHLIGHTS**

- Recently Renovated Office Building in the Heart of Sharonville
- Minutes from I-275, I-75, and I-71
- Newly Remodeled
- New Roof with 15 Year Warranty Installed August 2019
- Beautiful Interior Finishes
- Parking for 35 Vehicles
- **Updated Mechanicals**
- Back-Up Power Generator
- Fiber Optics at Building
- Digital Phone System
- Extensively Wired Network