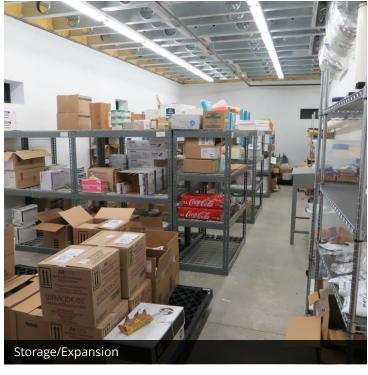

### **PROPERTY HIGHLIGHTS**

- Recently Renovated Office Building in the Heart of Sharonville
- Minutes from I-275, I-75, and I-71
- Newly Remodeled
- New Roof with 15 Year Warranty Installed August 2019
- Beautiful Interior Finishes
- Parking for 35 Vehicles
- **Updated Mechanicals**
- Back-Up Power Generator
- Fiber Optics at Building
- Digital Phone System
- Extensively Wired Network