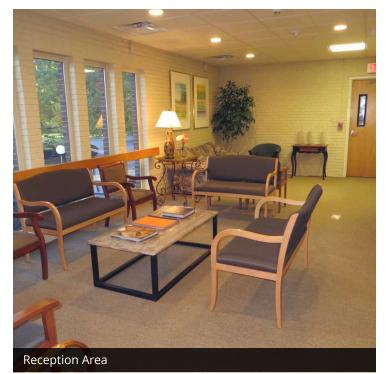

### **PROPERTY HIGHLIGHTS**

- Recently Renovated Office Building in the Heart of Sharonville
- Minutes from I-275, I-75, and I-71
- Newly Remodeled
- New Roof with 15 Year Warranty Installed August 2019
- Beautiful Interior Finishes
- Parking for 35 Vehicles
- **Updated Mechanicals**
- Back-Up Power Generator
- Fiber Optics at Building
- Digital Phone System
- Extensively Wired Network