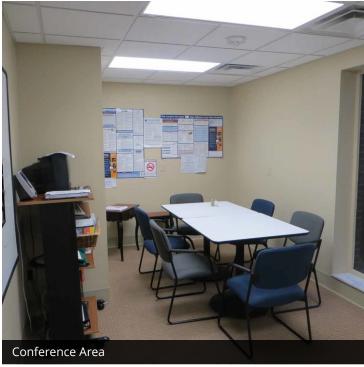

### **PROPERTY HIGHLIGHTS**

- Recently Renovated Office Building in the Heart of Sharonville
- Minutes from I-275, I-75, and I-71
- Newly Remodeled
- New Roof with 15 Year Warranty Installed August 2019
- Beautiful Interior Finishes
- Parking for 35 Vehicles
- **Updated Mechanicals**
- Back-Up Power Generator
- Fiber Optics at Building
- Digital Phone System
- Extensively Wired Network