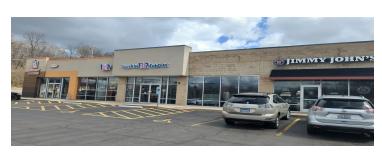

### PROPERTY OVERVIEW

Legacy Commercial Property has prime retail space available at 100 CHATHAM ROAD (9015) in Springfield, IL. This retail or office space has strong visibility on the southeast corner of W Washington St and Chatham Road with up to 6311 Sq Ft available. Excellent location in a well established area with incredible on-site parking. The 6,311 SF building sits in the heart of the Springfield business district. Property has been a staple of the Springfield community for years. Give our team of Sangamon County leasing experts a call at 847-904-9200 to learn more about this leasing opportunity. This is the perfect opportunity to expand your business on the southeast corner of W Washington St and Chatham Road.

#### **PROPERTY HIGHLIGHTS**

Building Size: 6,311 SF

100 CHATHAM RD., SPRINGFIELD, IL 62704

**ADDITIONAL PHOTOS** 

100 CHATHAM RD., SPRINGFIELD, IL 62704