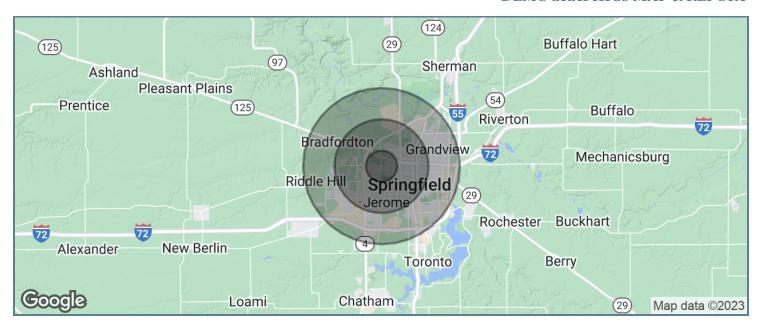

### **DEMOGRAPHICS MAP & REPORT**

| POPULATION          | 1 MILE    | 3 MILES   | 5 MILES   |
|---------------------|-----------|-----------|-----------|
| Total population    | 10,851    | 66,392    | 114,294   |
| Median age          | 41.5      | 40.8      | 40.7      |
| Median age (Male)   | 38.4      | 38.7      | 38.7      |
| Median age (Female) | 43.1      | 42.8      | 43.0      |
| HOUSEHOLDS & INCOME | 1 MILE    | 3 MILES   | 5 MILES   |
| Total households    | 5,937     | 34,560    | 57,854    |
| # of persons per HH | 1.8       | 1.9       | 2.0       |
| Average HH income   | \$61,870  | \$63,962  | \$63,733  |
| Average house value | \$120,508 | \$118,778 | \$117,817 |