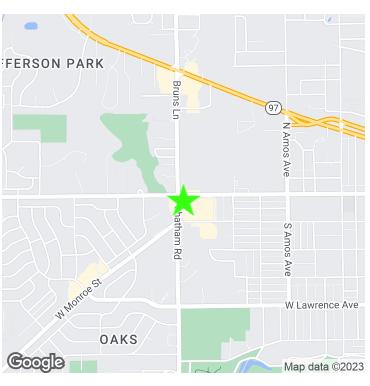

100 CHATHAM RD., SPRINGFIELD, IL 62704

#### **EXECUTIVE SUMMARY**





### **OFFERING SUMMARY**

Available SF: 1,391 - 2,120 SF

Lease Rate: Negotiable

### PROPERTY OVERVIEW

Legacy Commercial Property has prime retail space available at 100 CHATHAM ROAD (9015) in Springfield, IL. This retail or office space has strong visibility on the southeast corner of W Washington St and Chatham Road with up to 6311 Sq Ft available. Excellent location in a well established area with incredible on-site parking. The 6,311 SF building sits in the heart of the Springfield business district. Property has been a staple of the Springfield community for years. Give our team of Sangamon County leasing experts a call at 847-904-9200 to learn more about this leasing opportunity. This is the perfect opportunity to expand your business on the southeast corner of W Washington St an