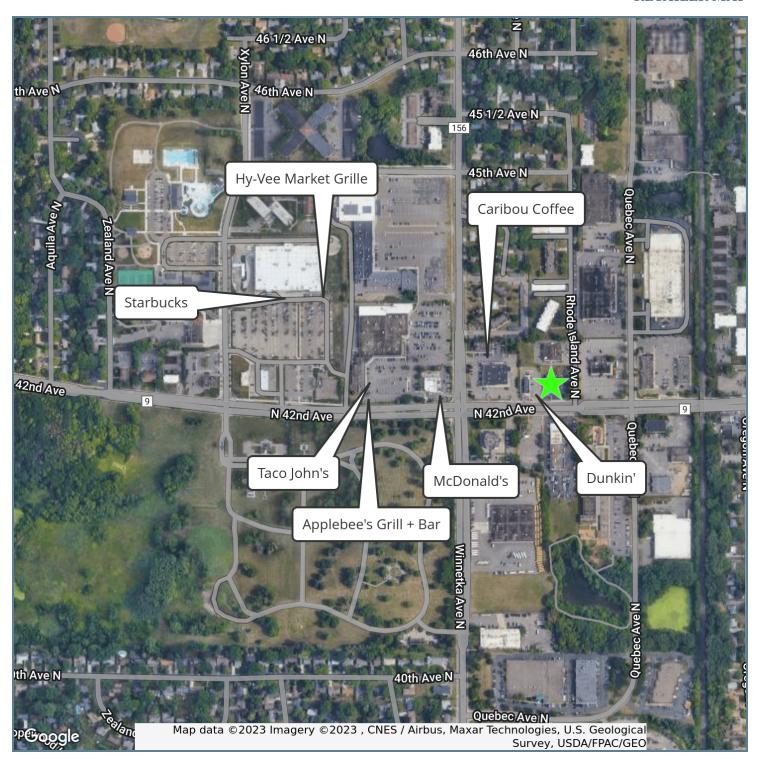

Lot Size:         |                                            |          |          |
| Building Size:    | 5,400 SF                                   |          |          |
| DEMOGRAPHICS      | 1 MILE                                     | 3 MILES  | 5 MILES  |
| Total Households  | 4,820                                      | 41,600   | 107,199  |
| Total Population  | 11,626                                     | 97,386   | 266,361  |
| Average HH Income | \$85,235                                   | \$89,487 | \$89,158 |
|                   |                                            |          |          |

7700 42ND AVE., NEW HOPE, MN 55427

### **ADDITIONAL PHOTOS**



7700 42ND AVE., NEW HOPE, MN 55427

**SITE PLANS** 



7700 42ND AVE., NEW HOPE, MN 55427

### **RETAILER MAP**



7700 42ND AVE., NEW HOPE, MN 55427

### **LOCATION MAPS**