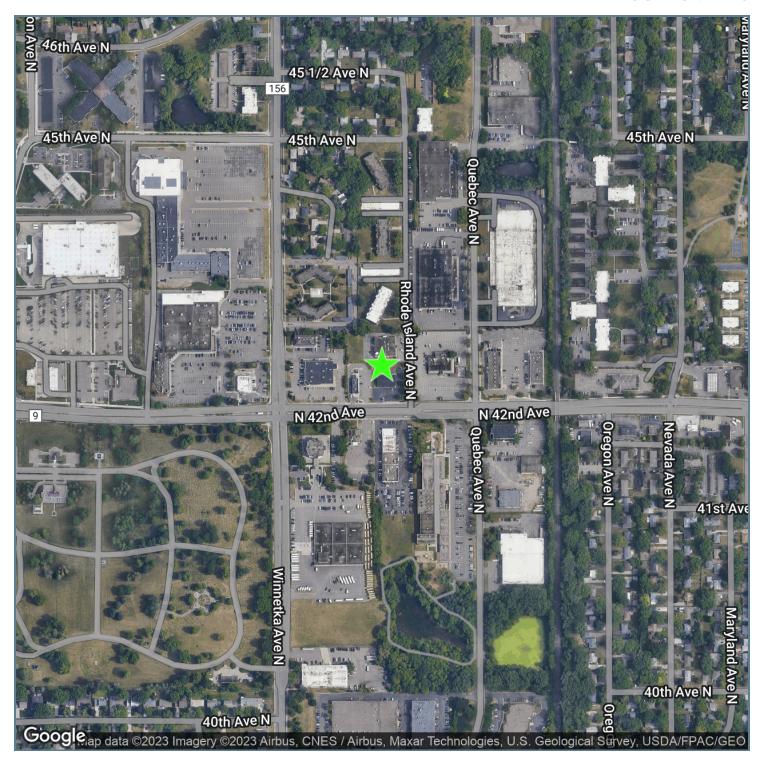

|          |          |
| Building Size:    | 5,400 SF                                   |          |          |
| DEMOGRAPHICS      | 1 MILE                                     | 3 MILES  | 5 MILES  |
| Total Households  | 4,820                                      | 41,600   | 107,199  |
| Total Population  | 11,626                                     | 97,386   | 266,361  |
| Average HH Income | \$85,235                                   | \$89,487 | \$89,158 |
|                   |                                            |          |          |

7700 42ND AVE., NEW HOPE, MN 55427

### **ADDITIONAL PHOTOS**



7700 42ND AVE., NEW HOPE, MN 55427

**SITE PLANS** 



7700 42ND AVE., NEW HOPE, MN 55427

### **RETAILER MAP**



7700 42ND AVE., NEW HOPE, MN 55427

### **LOCATION MAPS**