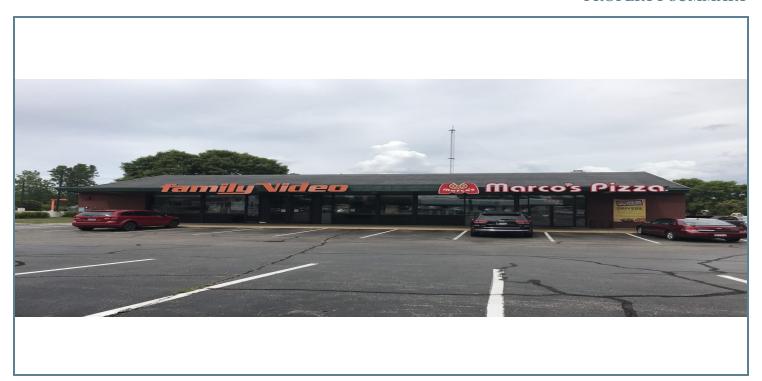

#### PROPERTY DESCRIPTION

Strongly visible on the northeast corner of 42nd Ave N and Winnetka Ave N with up to 3970 Sq Ft available

### **ADDITIONAL PHOTOS**

7700 42ND AVE., NEW HOPE, MN 55427

**SITE PLANS** 

7700 42ND AVE., NEW HOPE, MN 55427