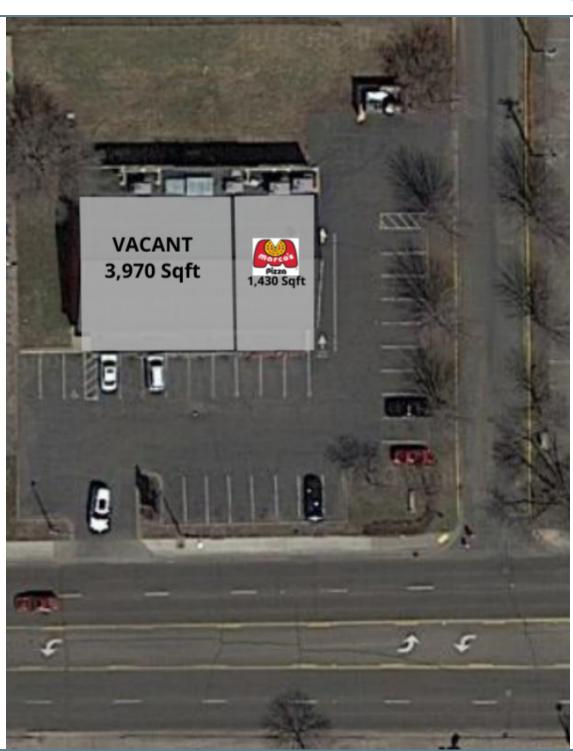

#### PROPERTY DESCRIPTION

Strongly visible on the northeast corner of 42nd Ave N and Winnetka Ave N with up to 3970 Sq Ft available

### **ADDITIONAL PHOTOS**

7700 42ND AVE., NEW HOPE, MN 55427

**SITE PLANS** 

7700 42ND AVE., NEW HOPE, MN 55427