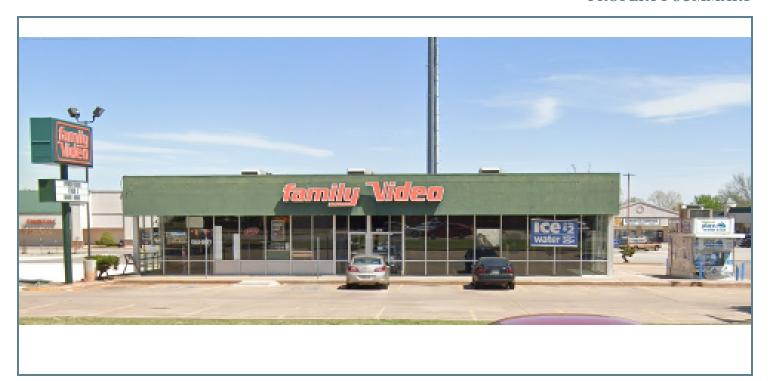

### PROPERTY DESCRIPTION

Check out this exciting leasing opportunity at 1120 NORTH EASTERN, located in the heart of Moore, OK. With its strategic location, this property is the perfect choice for businesses looking to establish and expand their presence within Moore. Reach out to our team for further information and arrange a showing.

#### **OFFERING SUMMARY**

| Lease Rate:     |            | Currently Oc | ccupied   Inquire if<br>Interested |  |  |  |  |
|-----------------|------------|--------------|------------------------------------|--|--|--|--|
| Available SF:   |            |              |                                    |  |  |  |  |
| Building Size:  |            |              | 5,436 SF                           |  |  |  |  |
| SPACES          | LEASE RATE | SPA          | SPACE SIZE                         |  |  |  |  |
| DEMOGRAPH       | IICS 1 M   | ILE 3 MILE   | S 5 MILES                          |  |  |  |  |
| Total Househol  | ds 3,39    | 22,553       | 50,445                             |  |  |  |  |
| Total Populatio | n 9,14     | 60,136       | 133,152                            |  |  |  |  |
|                 |            |              |                                    |  |  |  |  |