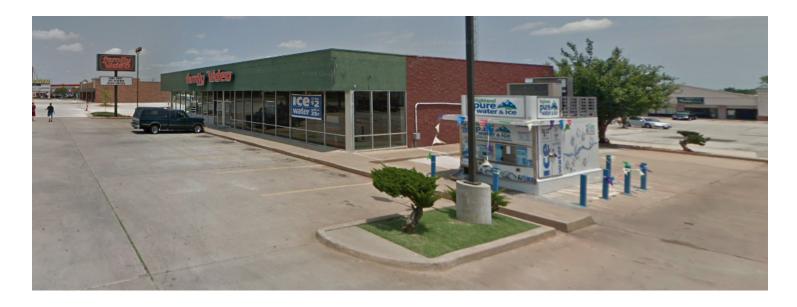

-|------------------------------------|--|--|--|--|
| Available SF:   |            |              |                                    |  |  |  |  |
| Building Size:  |            |              | 5,436 SF                           |  |  |  |  |
| SPACES          | LEASE RATE | SPA          | SPACE SIZE                         |  |  |  |  |
| DEMOGRAPH       | IICS 1 M   | ILE 3 MILE   | S 5 MILES                          |  |  |  |  |
| Total Househol  | ds 3,39    | 22,553       | 50,445                             |  |  |  |  |
| Total Populatio | n 9,14     | 60,136       | 133,152                            |  |  |  |  |
|                 |            |              |                                    |  |  |  |  |



http:legacypro.com

MOORE, OK 73160

### **ADDITIONAL PHOTOS**





MOORE, OK 73160

SITE PLANS





### MOORE, OK 73160

### **RENT ROLL**

| TENANT<br>NAME                            | UNIT<br>NUMBER | UNIT<br>SIZE (SF) | LEASE<br>START | LEASE<br>END | ANNUAL<br>RENT | % OF<br>GLA | PRICE<br>PER SF/YR |
|-------------------------------------------|----------------|-------------------|----------------|--------------|----------------|-------------|--------------------|
| Rose Gold Highland Pure Water & Ice #4261 | BLDG<br>KIOSK  | 5,436<br>0        |                |              | \$0<br>\$0     | 100.0       | \$0.00             |
| Totals/Averages                           |                | 5,436             |                |              | \$0            |             | \$0.00             |