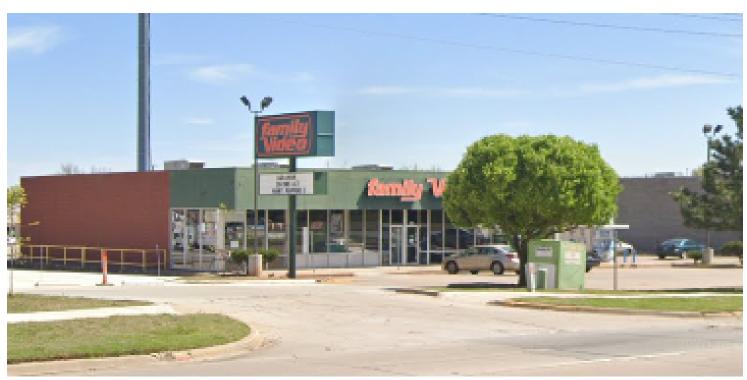

---|------------------------------------|--|--|--|--|
| Available SF:   |            |              |                                    |  |  |  |  |
| Building Size:  |            |              | 5,436 SF                           |  |  |  |  |
| SPACES          | LEASE RATE | SPA          | SPACE SIZE                         |  |  |  |  |
| DEMOGRAPH       | IICS 1 M   | ILE 3 MILE   | S 5 MILES                          |  |  |  |  |
| Total Househol  | ds 3,39    | 22,553       | 50,445                             |  |  |  |  |
| Total Populatio | n 9,14     | 60,136       | 133,152                            |  |  |  |  |
|                 |            |              |                                    |  |  |  |  |



http:legacypro.com

MOORE, OK 73160

### **ADDITIONAL PHOTOS**





MOORE, OK 73160

SITE PLANS





### MOORE, OK 73160

### **RENT ROLL**

| TENANT<br>NAME                            | UNIT<br>NUMBER | UNIT<br>SIZE (SF) | LEASE<br>START | LEASE<br>END | ANNUAL<br>RENT | % OF<br>GLA | PRICE<br>PER SF/YR |
|-------------------------------------------|----------------|-------------------|----------------|--------------|----------------|-------------|--------------------|
| Rose Gold Highland Pure Water & Ice #4261 | BLDG<br>KIOSK  | 5,436<br>0        |                |              | \$0<br>\$0     | 100.0       | \$0.00             |
| Totals/Averages                           |                | 5,436             |                |              | \$0            |             | \$0.00             |