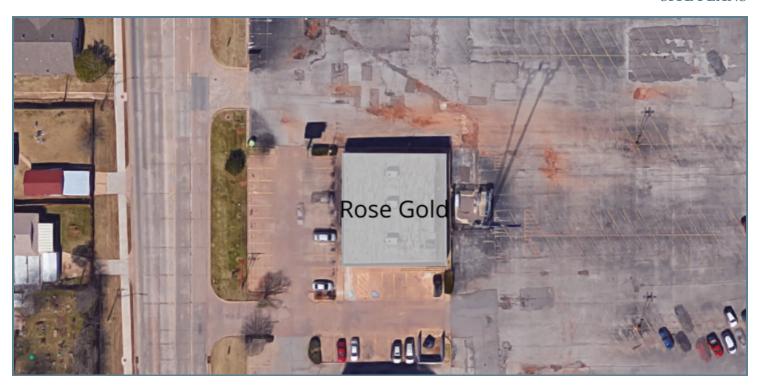

### **ADDITIONAL PHOTOS**

MOORE, OK 73160

SITE PLANS

### **RENT ROLL**

| TENANT<br>NAME                            | UNIT<br>NUMBER | UNIT<br>SIZE (SF) | LEASE<br>START | LEASE<br>END | ANNUAL<br>RENT | % OF<br>GLA | PRICE<br>PER SF/YR |
|-------------------------------------------|----------------|-------------------|----------------|--------------|----------------|-------------|--------------------|
| Rose Gold Highland Pure Water & Ice #4261 | BLDG<br>KIOSK  | 5,436<br>0        |                |              | \$0<br>\$0     | 100.0       | \$0.00             |
| Totals/Averages                           |                | 5,436             |                |              | \$0            |             | \$0.00             |