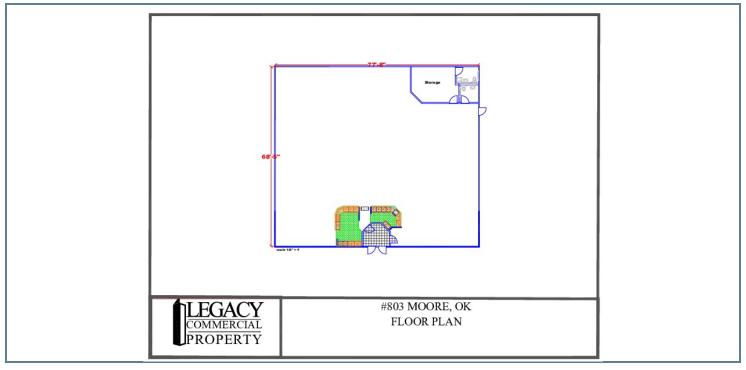

-----|--|--|--|--|
| Available SF:   |            |              |                                    |  |  |  |  |
| Building Size:  |            |              | 5,436 SF                           |  |  |  |  |
| SPACES          | LEASE RATE | SPA          | SPACE SIZE                         |  |  |  |  |
| DEMOGRAPH       | IICS 1 M   | ILE 3 MILE   | S 5 MILES                          |  |  |  |  |
| Total Househol  | ds 3,39    | 22,553       | 50,445                             |  |  |  |  |
| Total Populatio | n 9,14     | 60,136       | 133,152                            |  |  |  |  |
|                 |            |              |                                    |  |  |  |  |



http:legacypro.com

MOORE, OK 73160

### **ADDITIONAL PHOTOS**





MOORE, OK 73160

SITE PLANS





### MOORE, OK 73160

### **RENT ROLL**

| TENANT<br>NAME                            | UNIT<br>NUMBER | UNIT<br>SIZE (SF) | LEASE<br>START | LEASE<br>END | ANNUAL<br>RENT | % OF<br>GLA | PRICE<br>PER SF/YR |
|-------------------------------------------|----------------|-------------------|----------------|--------------|----------------|-------------|--------------------|
| Rose Gold Highland Pure Water & Ice #4261 | BLDG<br>KIOSK  | 5,436<br>0        |                |              | \$0<br>\$0     | 100.0       | \$0.00             |
| Totals/Averages                           |                | 5,436             |                |              | \$0            |             | \$0.00             |