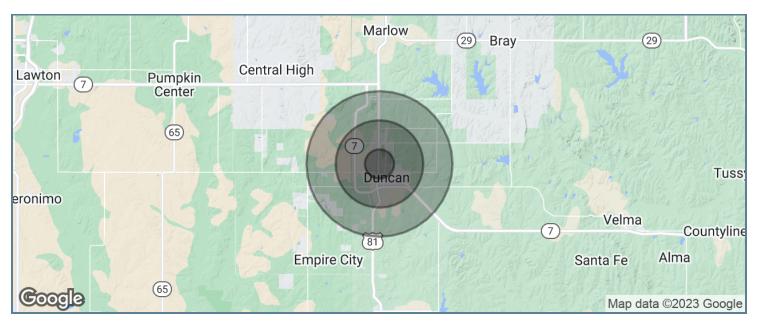

### **DEMOGRAPHICS MAP & REPORT**

| POPULATION          | 1 MILE    | 3 MILES   | 5 MILES   |
|---------------------|-----------|-----------|-----------|
| Total population    | 4,210     | 19,149    | 29,580    |
| Median age          | 40.9      | 40.3      | 39.3      |
| Median age (Male)   | 38.4      | 38.0      | 37.0      |
| Median age (Female) | 43.3      | 42.5      | 41.4      |
| HOUSEHOLDS & INCOME | 1 MILE    | 3 MILES   | 5 MILES   |
| Total households    | 1,782     | 7,992     | 12,189    |
| # of persons per HH | 2.4       | 2.4       | 2.4       |
| Average HH income   | \$62,844  | \$58,686  | \$55,463  |
| Average house value | \$104,209 | \$118,591 | \$119,197 |

<sup>\*</sup> Demographic data derived from 2020 ACS - US Census