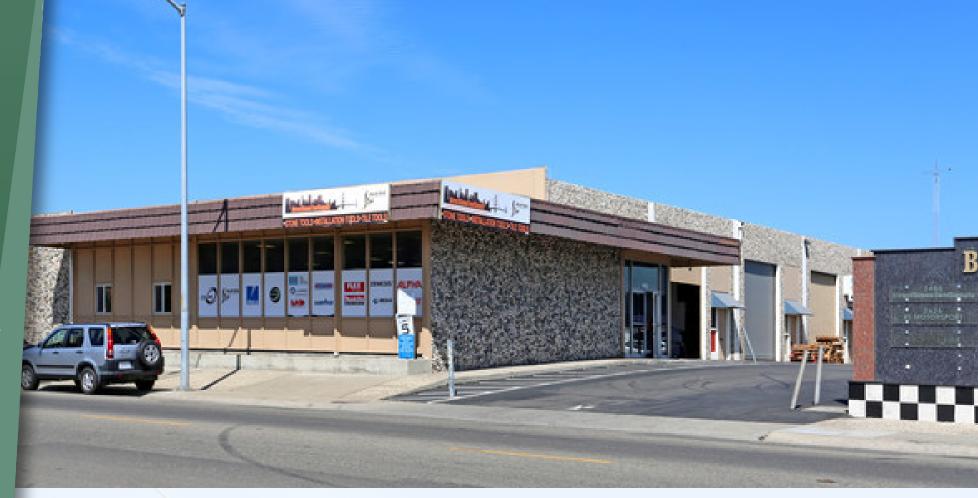

# FOR LEASE INDUSTRIAL PROPERTY

## **FEATURES**

- Private offices
- Drive-in truck doors
- Monument street signage available
- 3-phase power, 400 amps, well distributed
- Sprinklered
- 18' clear height