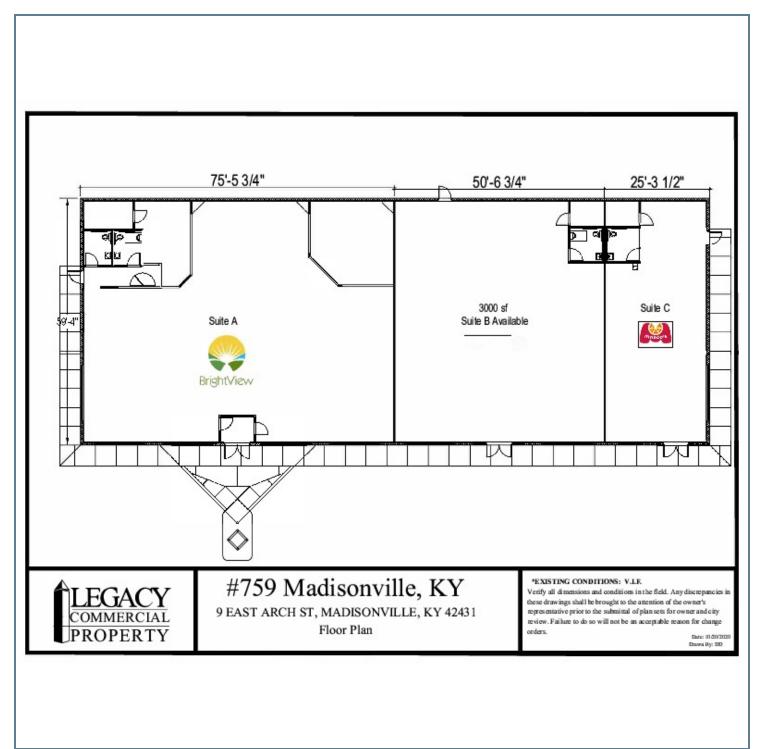

-------------|---------|--|--|
| Number of Units: |            | 3                |         |  |  |
| Available SF:    |            | 2,000 - 6,000 SF |         |  |  |
| Building Size:   | 16,980 SF  |                  |         |  |  |
| SPACES           | LEASE RATE | SPACE SIZE       |         |  |  |
| 9 E Arch St      | Negotiable | 3,000 SF         |         |  |  |
| 9 E. Arch St.    | Negotiable | 6,000 SF         |         |  |  |
| 9 E. Arch St.    | Negotiable | 2,000 SF         |         |  |  |
| DEMOGRAPHICS     | 1 MILE     | 3 MILES          | 5 MILES |  |  |
| Total Households | 2,163      | 7,268            | 10,624  |  |  |



http:legacypro.com

9 E. ARCH ST., MADISONVILLE, KY 42431

#### **SITE PLANS**





9 E. ARCH ST., MADISONVILLE, KY 42431

#### **FLOOR PLANS**



### 9 E. ARCH ST., MADISONVILLE, KY 42431

### **RENT ROLL**

| TENANT<br>NAME      | UNIT<br>NUMBER | UNIT<br>SIZE (SF) | LEASE<br>START | LEASE<br>END | ANNUAL<br>RENT | % OF<br>GLA | PRICE<br>PER SF/YR |
|---------------------|----------------|-------------------|----------------|--------------|----------------|-------------|--------------------|
| Vacant              | 13             | 3,000             |                |              | \$0            | 17.67       | \$0.00             |
| Marco's Pizza       | 17             | 1,501             |                |              | \$0            | 8.84        | \$0.00             |
| BrightVBiew         | 9              | 4,479             |                |              | \$0            | 26.38       | \$0.00             |
| Golden Gl