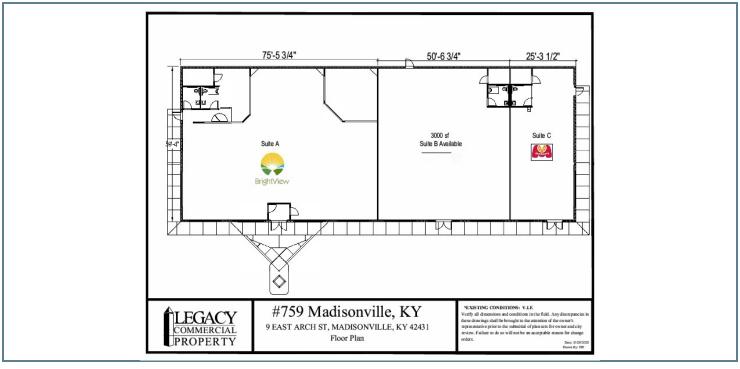

#### **FLOOR PLANS**

### **RENT ROLL**

| TENANT<br>NAME      | UNIT<br>NUMBER | UNIT<br>SIZE (SF) | LEASE<br>START | LEASE<br>END | ANNUAL<br>RENT | % OF<br>GLA | PRICE<br>PER SF/YR |
|---------------------|----------------|-------------------|----------------|--------------|----------------|-------------|--------------------|
| Vacant              | 13             | 3,000             |                |              | \$0            | 17.67       | \$0.00             |
| Marco's Pizza       | 17             | 1,501             |                |              | \$0            | 8.84        | \$0.00             |
| BrightVBiew         | 9              | 4,479             |                |              | \$0            | 26.38       | \$0.00             |
| Golden Glaze Bakery | SHED           | 2,000             |                |              | \$0            | 11.78       | \$0.00             |
| Vacant              | OUTLT          | 6,000             |                |              | \$0            | 35.34       | \$0.00             |
| Totals/Averages     |                | 16,980            |                |              | \$0            |             | \$0.00             |