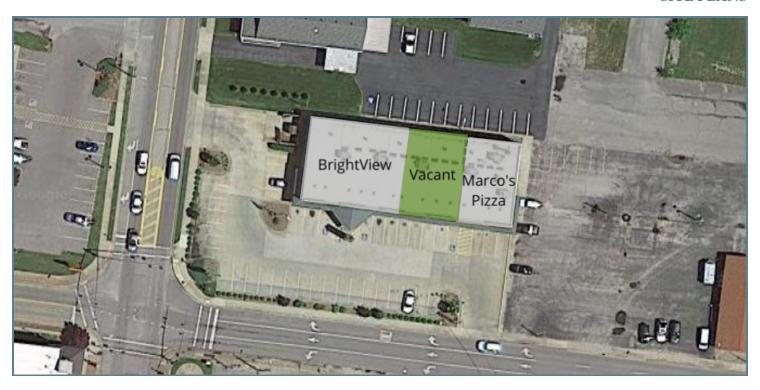

#### **SITE PLANS**

9 E. ARCH ST., MADISONVILLE, KY 42431

### **RENT ROLL**

| TENANT<br>NAME      | UNIT<br>NUMBER | UNIT<br>SIZE (SF) | LEASE<br>START | LEASE<br>END | ANNUAL<br>RENT | % OF<br>GLA | PRICE<br>PER SF/YR |
|---------------------|----------------|-------------------|----------------|--------------|----------------|-------------|--------------------|
| Vacant              | 13             | 3,000             |                |              | \$0            | 17.67       | \$0.00             |
| Marco's Pizza       | 17             | 1,501             |                |              | \$0            | 8.84        | \$0.00             |
| BrightVBiew         | 9              | 4,479             |                |              | \$0            | 26.38       | \$0.00             |
| Golden Glaze Bakery | SHED           | 2,000             |                |              | \$0            | 11.78       | \$0.00             |
| Vacant              | OUTLT          | 6,000             |                |              | \$0            | 35.34       | \$0.00             |
| Totals/Averages     |                | 16,980            |                |              | \$0            |             | \$0.00             |