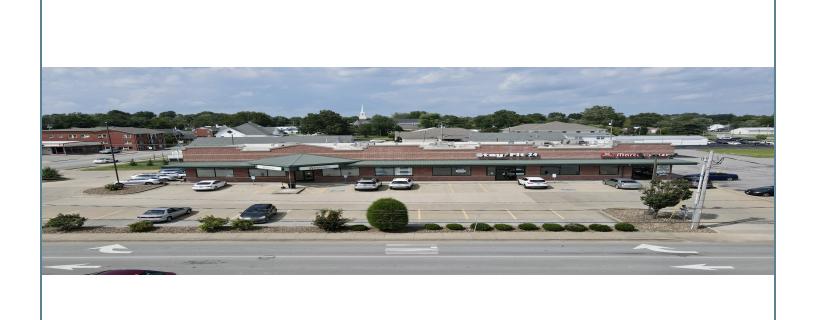

#### PROPERTY DESCRIPTION

Strongly visible on the northeast corner of E Arch St and N Main St with up to  $3000\,\mathrm{Sq}$  Ft available

### **OFFERING SUMMARY**

| Lease Rate:      |            | Negotiable       |         |  |  |
|------------------|------------|------------------|---------|--|--|
| Number of Units: |            | 3                |         |  |  |
| Available SF:    |            | 2,000 - 6,000 SF |         |  |  |
| Building Size:   | 16,980 SF  |                  |         |  |  |
| SPACES           | LEASE RATE | SPACE SIZE       |         |  |  |
| 9 E Arch St      | Negotiable | 3,000 SF         |         |  |  |
| 9 E. Arch St.    | Negotiable | 6,000 SF         |         |  |  |
| 9 E. Arch St.    | Negotiable | 2,000 SF         |         |  |  |
| DEMOGRAPHICS     | 1 MILE     | 3 MILES          | 5 MILES |  |  |
| Total Households | 2,163      | 7,268            | 10,624  |  |  |