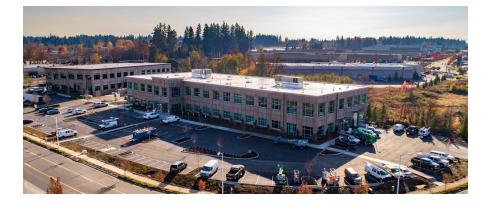

#### **OFFERING SUMMARY**

**Available SF:** Fully Leased

Clear Height: 16'

**Loading:** Dock & Grade

Parking Spots: 20

**Shell Lease Rate:** Negotiable

**Building Size:** 67,050 SF