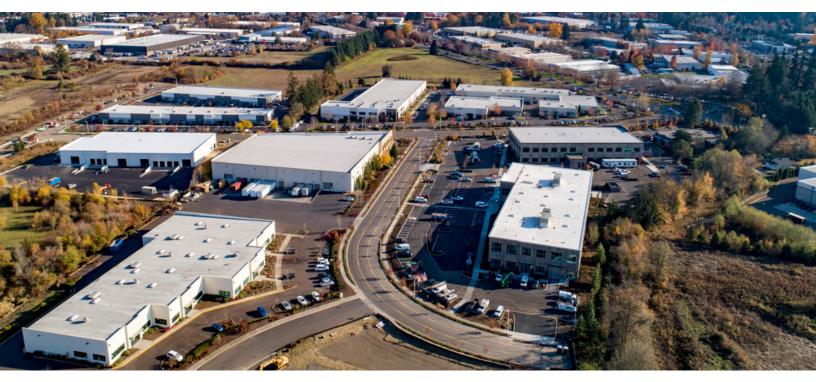

#### **LOCATION OVERVIEW**

Located adjacent to Hedges Creek Business Park and La Industria Restaurant. This location offers direct access to SW 124th Avenue, and Interstate 5.

Stu Peterson, SIOR

503.972.7288 stu@macadamforbes.com Licensed in OR & WA