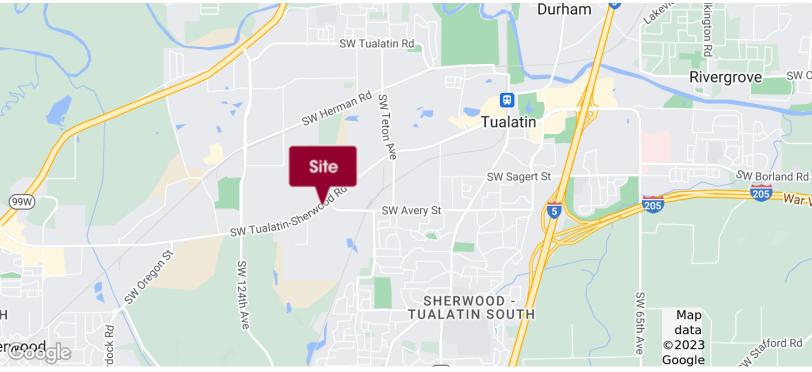

#### **LOCATION OVERVIEW**

Located adjacent to Hedges Creek Business Park and La Industria Restaurant. This location offers direct access to SW 124th Avenue, and Interstate 5.

Stu Peterson, SIOR

503.972.7288 stu@macadamforbes.com Licensed in OR & WA