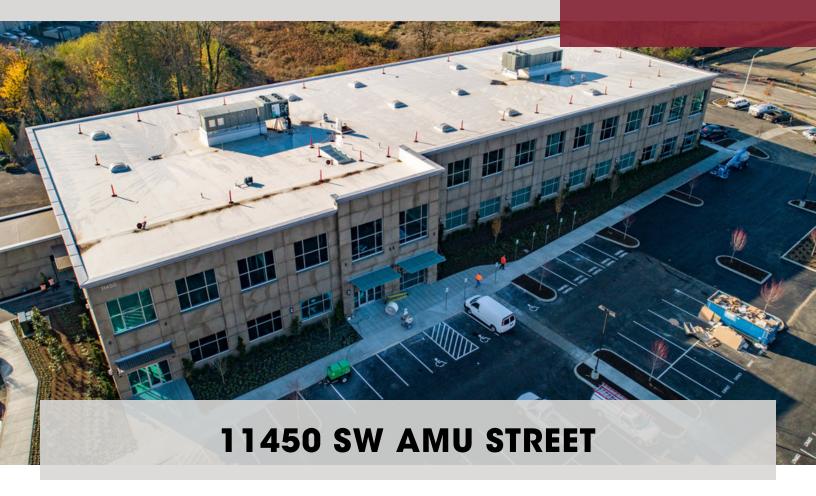

## FOR LEASE

#### **OFFERING SUMMARY**

**Available SF:** Fully Leased

Clear Height: 16'

**Loading:** Dock & Grade

Parking Spots: 20

**Shell Lease Rate:** Negotiable

**Building Size:** 67,050 SF