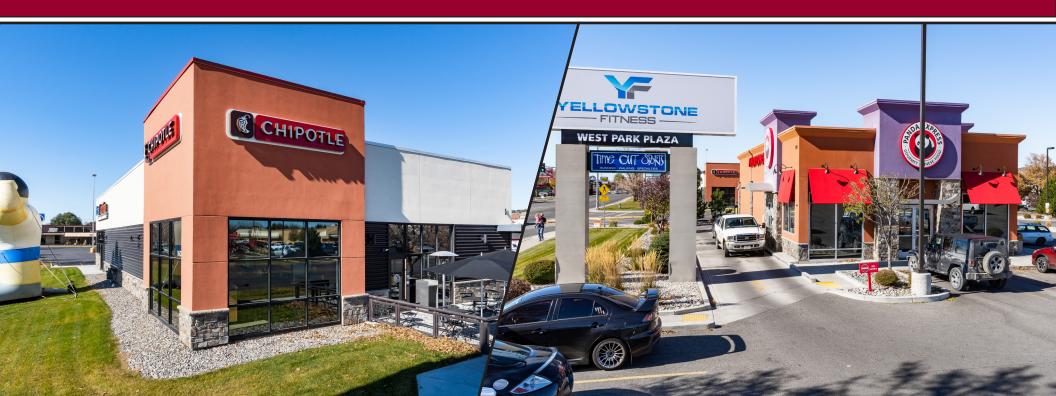

West Park Promenade shares the NEC of 17th Street and Grand Avenue with Avenue C Apartments (NAP). This upscale complex consists of 125 units.

Along Grand Ave, a short walk from the Promenade, shoppers will find Chipotle (NAP), Total Nutrition (NAP) and Panda Express (NAP).