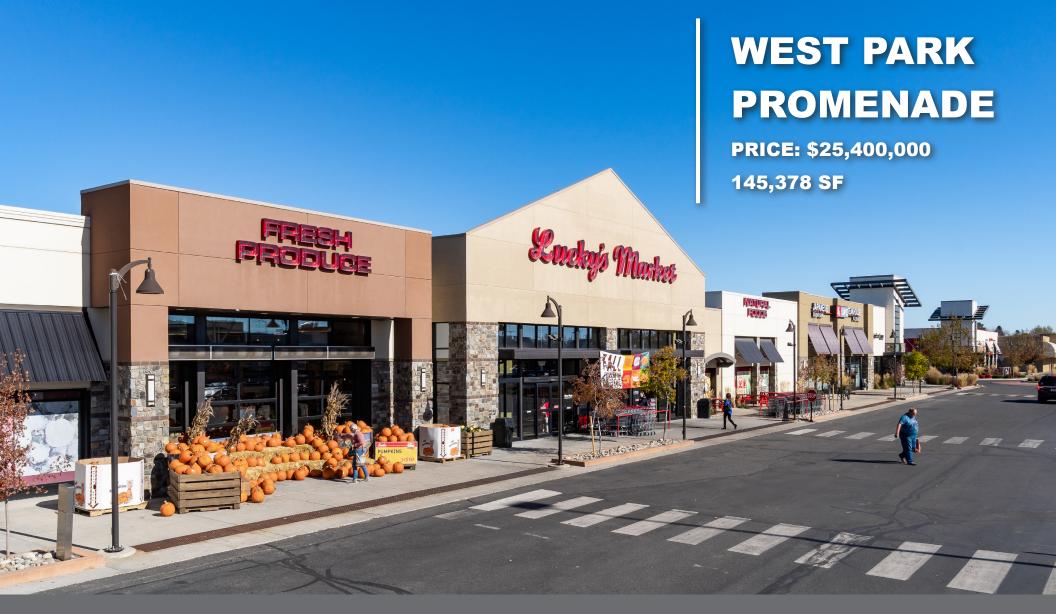

# GROCERY ANCHORED COMMUNITY CENTER

1603 Grand Ave, Billings, MT 59102

**WEST PARK PROMENADE IS A 145,378 SF SHOPPING** 

CENTER IN THE HEART OF BILLINGS, MONTANA.

THE PRISITINE SHOPPING CENTER IS GROCERY

ANCHORED BY LUCKY'S MARKET.

The offering provides the opportunity to own a very successful grocery anchored center located in an established and centralized location in Billings, Montana. The Property recently underwent a \$13,000,000 de-malling, which included the addition of Lucky's Market, Yellowstone Fitness and Gainan's Floral. The demolition of approximately 60,000 square feet of interior mall space created, the promenade, a drive and pedestrian walkway through the middle of the Property. Coming in at 92.2% occupied, this investment opportunity offers an upside through leasing the vacant spaces.

# PRICE: \$25,400,000

| OCCUPANCY    | 92.2%       |
|--------------|-------------|
| GLA          | 145,378 SF  |
| SITE AREA    | 19.62 ACRES |
| PRICE PER SF | \$175       |
| PARKING      | ±613 SPACES |