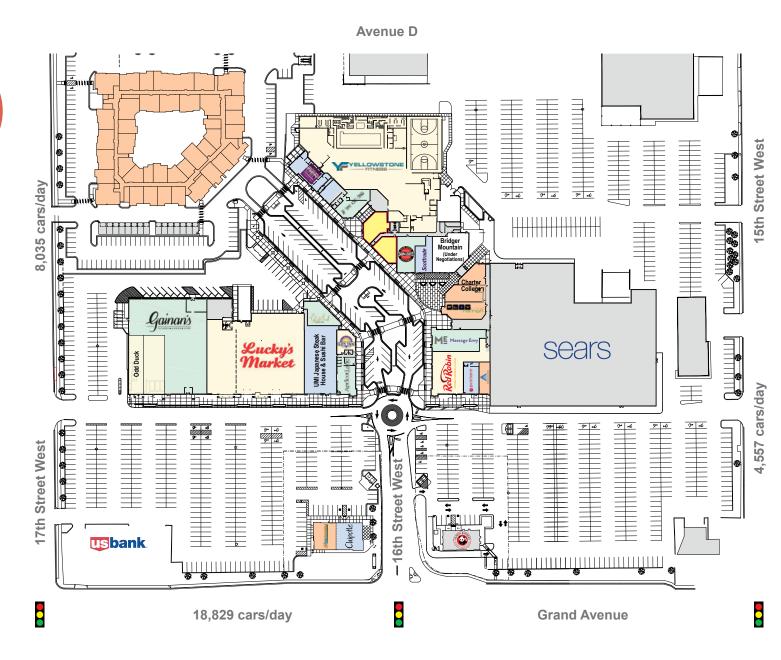

# Site Plan

134,105 SF 92.2% **OCCUPIED** 

11,273 SF 7.8% **VACANT** 

| Unit | Tenants                 | SF     |
|------|-------------------------|--------|
| 100  | Apricot Lane            | 2,460  |
| 105  | Umi Japanese Steakhouse | 7,700  |
| 110  | City Tan and Spa        | 1,481  |
| 115  | Blackbird Beauty Bar    | 2,167  |
| 135  | Lucky's Farmers Market  | 26,420 |
| 140  | Gainan Floral           | 18,000 |
| 200  | Integrated Rehab        | 1,204  |
| 205  | Pure Barre              | 1,727  |
| 210  | Red Robin               | 5,966  |
| 215  | Massage Envy            | 3,814  |
| 225  | PLAYlive Nation         | 2,477  |
| 230  | Charter College         | 3,500  |
| 238  | TD Ameritrade           | 1,890  |
| 240  | Sam & Louies            | 2,669  |
| 265  | Yellowstone Fitness     | 41,272 |
| 270  | Time Out Sports         | 2,532  |
| 280  | Lion's Den              | 2,955  |
| 145  | Odd Duck                | 2,500  |
| 235  | Vacant                  | 4,482  |
| 145B | Vacant                  | 2,939  |
| 250  | Vacant                  | 1,786  |
| 260  | Vacant                  | 2,066  |