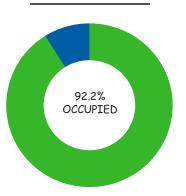

The offering provides the opportunity to own a very successful grocery anchored center located in an established and centralized location in Billings, Montana. The Property recently underwent a \$13,000,000 de-malling, which included the addition of Lucky's Market, Yellowstone Fitness and Gainan's Floral. The demolition of approximately 60,000 square feet of interior mall space created, the promenade, a drive and pedestrian walkway through the middle of the Property. Coming in at 92.2% occupied, this investment opportunity offers an upside through leasing the vacant spaces.

# PRICE: \$25,400,000

| OCCUPANCY    | 92.2%       |
|--------------|-------------|
| GLA          | 145,378 SF  |
| SITE AREA    | 19.62 ACRES |
| PRICE PER SF | \$175       |
| PARKING      | ±613 SPACES |

# **OCCUPANCY**

#### LONG-TERM STABLE TENANCY

The property is currently occupied at 92.2% with potential tenants interested in the remaining available vacancies. Approximately 95% of the center is leased through 2019. Every tenant in the center has rent increases built into their leases and most have them annually. This provides an investor with stable, increasing income with limited downside exposure.