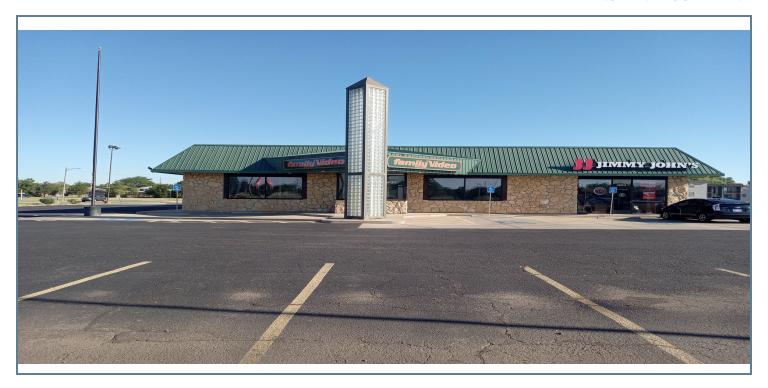

#### PROPERTY DESCRIPTION

Strong visibility on the southeast corner of N Severance St and 30th Terrace with up to 6586 Sq Ft available

## **ADDITIONAL PHOTOS**

900 E. 30TH ST., HUTCHINSON, KS 67502