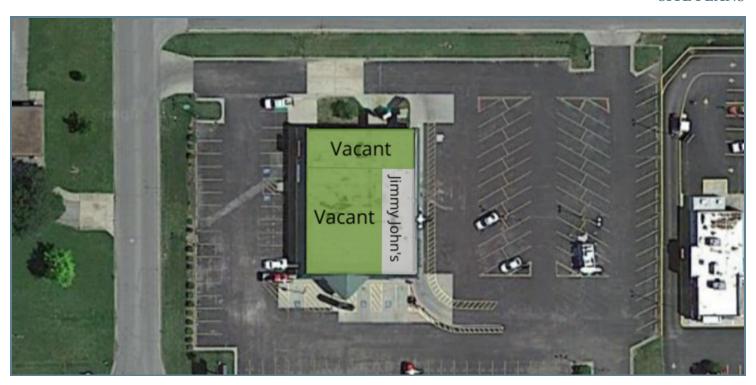

### SITE PLANS

900 E. 30TH ST., HUTCHINSON, KS 67502

## **RENT ROLL**

| TENANT<br>NAME  | UNIT<br>NUMBER | UNIT<br>SIZE (SF) | LEASE<br>START | LEASE<br>END | ANNUAL<br>RENT | % OF<br>GLA | PRICE<br>PER SF/YR |
|-----------------|----------------|-------------------|----------------|--------------|----------------|-------------|--------------------|
| Vacant          | А              | 2,021             |                |              | \$0            | 24.87       | \$0.00             |
| Vacant          | В              | 4,565             |                |              | \$0            | 56.17       | \$0.00             |
| Jimmy John's    | С              | 1,541             |                |              | \$0            | 18.96       | \$0.00             |
| Totals/Averages |                | 8,127             |                |              | \$0            |             | \$0.00             |