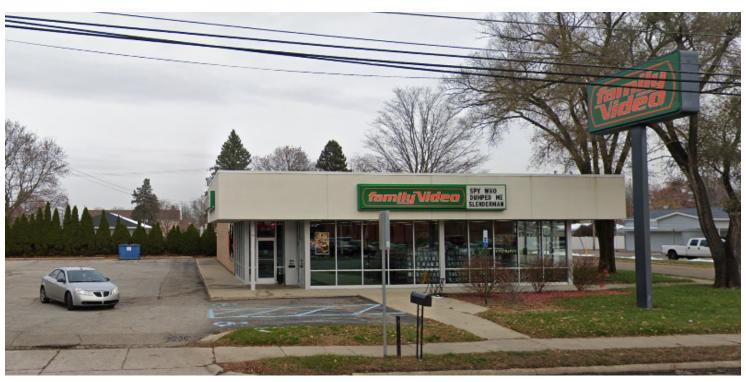

orner of W Michigan Ave and S Erie St with up to 3807 Sq Ft available. Excellent location in a well established area with incredible on-site parking. The 3,807 SF building sits in the heart of the Three Rivers business district. Property has been a staple of the Three Rivers community for years. Give our team of St. Joseph County leasing experts a call at 847-904-9200 to learn more about this leasing opportunity. This is the perfect opportunity to expand your business on the northwest corner of W Michigan Ave and S Erie St.

### OFFERING SUMMARY

| Lease Rate:      | Negotiable |
|------------------|------------|
| Number of Units: | 1          |
| Available SF:    |            |
| Building Size:   | 3,939 SF   |



# 1001 WEST MICHIGAN AVE

THREE RIVERS, MI 49093

**ADDITIONAL PHOTOS** 





## 1001 WEST MICHIGAN AVE

THREE RIVERS, MI 49093

SITE PLANS





## 1001 WEST MICHIGAN AVE

THREE RIVERS, MI 49093

#### **RENT ROLL**

| TENANT<br>NAME  | UNIT<br>NUMBER | UNIT<br>SIZE (SF) | LEASE<br>START | LEASE<br>END | ANNUAL<br>RENT | % OF<br>GLA | PRICE<br>PER SF/YR |
|-----------------|----------------|-------------------|----------------|--------------|----------------|-------------|--------------------|
| Vacant          | BLDG           | 3,939             |                |              | \$0            | 100.0       | \$0.00             |
| Totals/Averages |                | 3,939             |                |              | \$0            |             | \$0.00             |