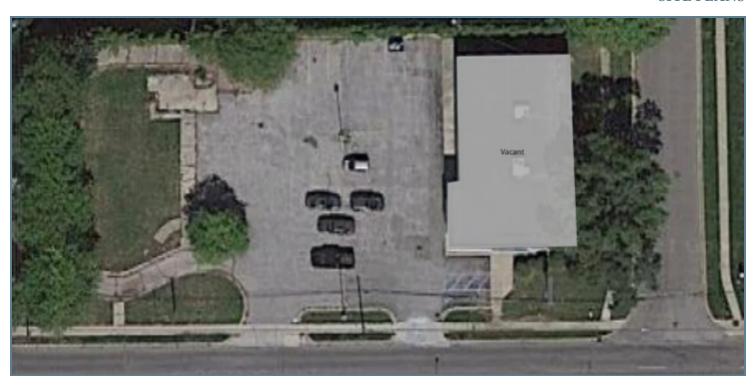

## 1001 WEST MICHIGAN AVE

THREE RIVERS, MI 49093

SITE PLANS

#### PROPERTY DESCRIPTION

Legacy Commercial Property has prime retail space available at 1001 WEST MICHIGAN AVE in Three Rivers, MI. This retail or office space has strong visibility on the northwest corner of W Michigan Ave and S Erie St with up to 3807 Sq Ft available. Excellent location in a well established area with incredible on-site parking. The 3,807 SF building sits in the heart of the Three Rivers business district. Property has been a staple of the Three Rivers community for years. Give our team of St. Joseph County leasing experts a call at 847-904-9200 to learn more about this leasing opportunity. This is the perfect opportunity to expand your business on the northwest corner of W Michigan Ave and S Erie St.