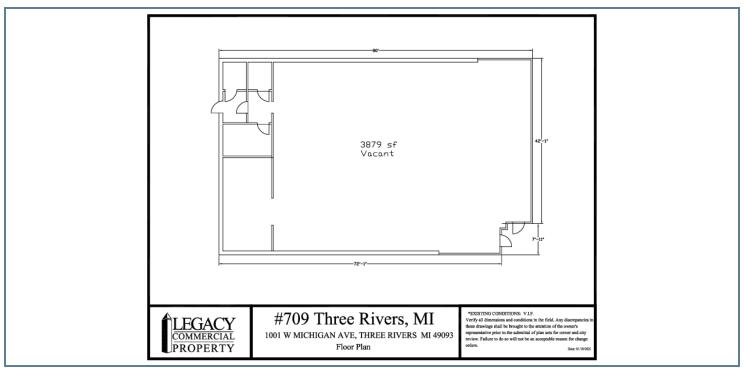

## 1001 WEST MICHIGAN AVE

THREE RIVERS, MI 49093

SITE PLANS

#### PROPERTY DESCRIPTION

Legacy Commercial Property has prime retail space available at 1001 WEST MICHIGAN AVE in Three Rivers, MI. This retail or office space has strong visibility on the northwest corner of W Michigan Ave and S Erie St with up to 3807 Sq Ft available. Excellent location in a well established area with incredible on-site parking. The 3,807 SF building sits in the heart of the Three Rivers business district. Property has been a staple of the Three Rivers community for years. Give our team of St. Joseph County leasing experts a call at 847-904-9200 to learn more about this leasing opportunity. This is the perfect opportunity to expand your business on the northwest corner of W Michigan Ave and S Erie St.