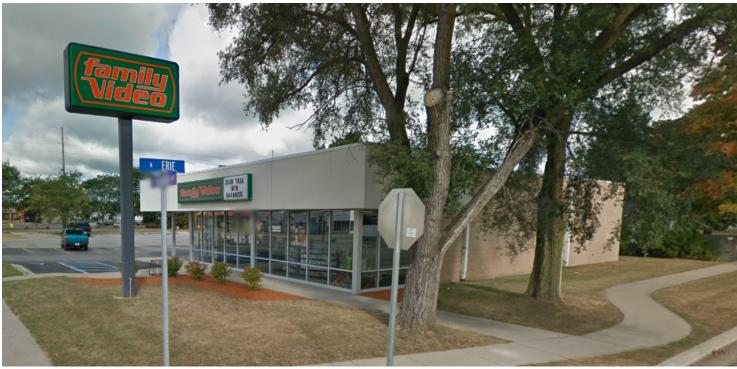

ner of W Michigan Ave and S Erie St with up to 3807 Sq Ft available. Excellent location in a well established area with incredible on-site parking. The 3,807 SF building sits in the heart of the Three Rivers business district. Property has been a staple of the Three Rivers community for years. Give our team of St. Joseph County leasing experts a call at 847-904-9200 to learn more about this leasing opportunity. This is the perfect opportunity to expand your business on the northwest corner of W Michigan Ave and S Erie St.

### OFFERING SUMMARY

| Lease Rate:      | Negotiable |
|------------------|------------|
| Number of Units: | 1          |
| Available SF:    |            |
| Building Size:   | 3,939 SF   |



# 1001 WEST MICHIGAN AVE

THREE RIVERS, MI 49093

**ADDITIONAL PHOTOS** 





## 1001 WEST MICHIGAN AVE

THREE RIVERS, MI 49093

SITE PLANS





## 1001 WEST MICHIGAN AVE

THREE RIVERS, MI 49093

#### **RENT ROLL**

| TENANT<br>NAME  | UNIT<br>NUMBER | UNIT<br>SIZE (SF) | LEASE<br>START | LEASE<br>END | ANNUAL<br>RENT | % OF<br>GLA | PRICE<br>PER SF/YR |
|-----------------|----------------|-------------------|----------------|--------------|----------------|-------------|--------------------|
| Vacant          | BLDG           | 3,939             |                |              | \$0            | 100.0       | \$0.00             |
| Totals/Averages |                | 3,939             |                |              | \$0            |             | \$0.00             |