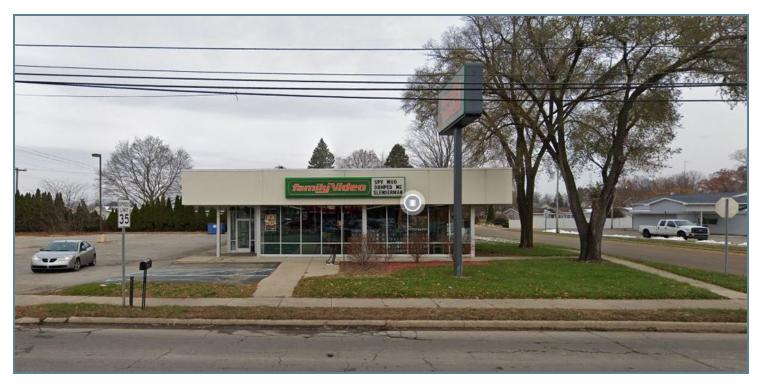

#### PROPERTY DESCRIPTION

Legacy Commercial Property has prime retail space available at 1001 WEST MICHIGAN AVE in Three Rivers, MI. This retail or office space has strong visibility on the northwest corner of W Michigan Ave and S Erie St with up to 3807 Sq Ft available. Excellent location in a well established area with incredible on-site parking. The 3,807 SF building sits in the heart of the Three Rivers business district. Property has been a staple of the Three Rivers community for years. Give our team of St. Joseph County leasing experts a call at 847-904-9200 to learn more about this leasing opportunity. This is the perfect opportunity to expand your business on the northwest corner of W Michigan Ave and S Erie St.