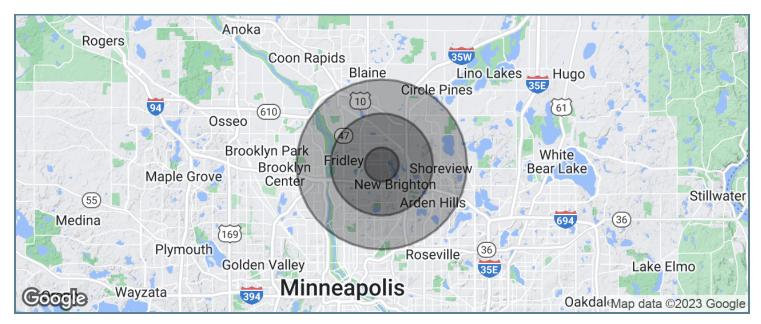

### **DEMOGRAPHICS MAP & REPORT**

| POPULATION          | 1 MILE    | 3 MILES   | 5 MILES   |
|---------------------|-----------|-----------|-----------|
| Total population    | 8,242     | 80,768    | 195,865   |
| Median age          | 45.9      | 39.2      | 38.2      |
| Median age (Male)   | 44.2      | 37.7      | 36.6      |
| Median age (Female) | 46.7      | 40.3      | 39.4      |
| HOUSEHOLDS & INCOME | 1 MILE    | 3 MILES   | 5 MILES   |
| Total households    | 3,518     | 33,571    | 79,918    |
| # of persons per HH | 2.3       | 2.4       | 2.5       |
| Average HH income   | \$84,187  | \$69,150  | \$69,883  |
| Average house value | \$264,242 | \$233,614 | \$228,200 |