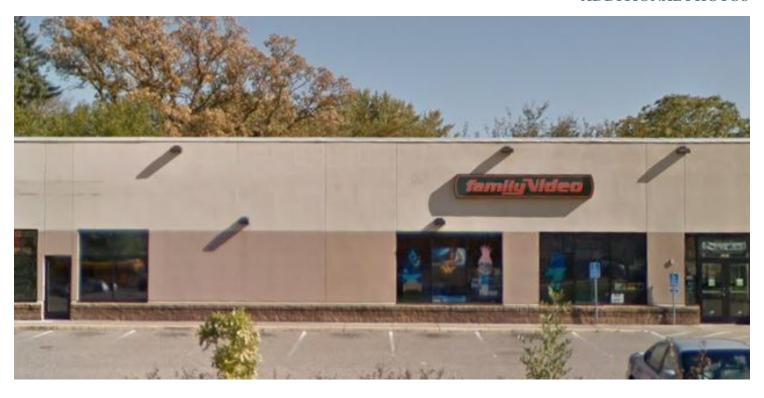

NEW BRIGHTON, MN 55112

#### **EXECUTIVE SUMMARY**





### **OFFERING SUMMARY**

Available SF:

### PROPERTY OVERVIEW

Check out this exciting leasing opportunity at 2051 SILVER LAKE RD NW, located in the heart of New Brighton, MN. With its strategic location, this property is the perfect choice for businesses looking to establish and expand their presence within New Brighton. Reach out to our team for further information and arrange a showing.

#### PROPERTY HIGHLIGHTS

Lease Rate: Currently Occupied |

Inquire if Interested

Building Size: 5,027 SF

NEW BRIGHTON, MN 55112

### **ADDITIONAL PHOTOS**



NEW BRIGHTON, MN 55112

### **LOCATION MAP**



NEW BRIGHTON, MN 55112

### **DEMOGRAPHICS MAP & REPORT**



| POPULATION          | 1 MILE    | 3 MILES   | 5 MILES   |
|---------------------|-----------|-----------|-----------|
| Total population    | 8,242     | 80,768    | 195,865   |
| Median age          | 45.9      | 39.2      | 38.2      |
| Median age (Male)   | 44.2      | 37.7      | 36.6      |
| Median age (Female) | 46.7      | 40.3      | 39.4      |
| HOUSEHOLDS & INCOME | 1 MILE    | 3 MILES   | 5 MILES   |
| Total households    | 3,518     | 33,571    | 79,918    |
| # of persons per HH | 2.3       | 2.4       | 2.5       |
| Average HH income   | \$84,187  | \$69,150  | \$69,883  |
| Average house value | \$264,242 | \$233,614 | \$228,200 |

<sup>\*</sup> Demographic da