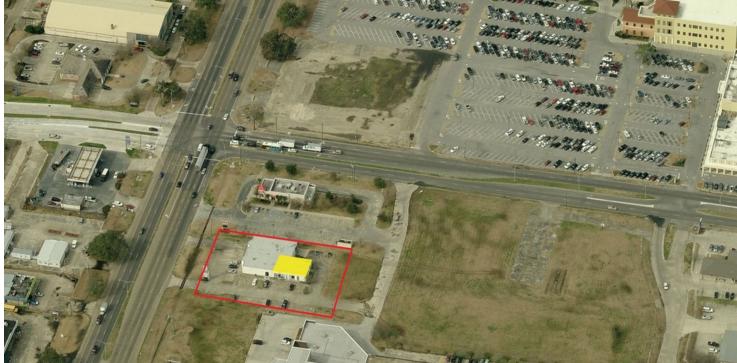

## FLORIDA BLVD OFFICE SPACE FOR LEASE

7521 Florida Blvd, Baton Rouge, LA 70806

| AVAILABLE SF | SF: |
|--------------|-----|
|--------------|-----|

LEASE RATE:

N/A

ZONING: C1