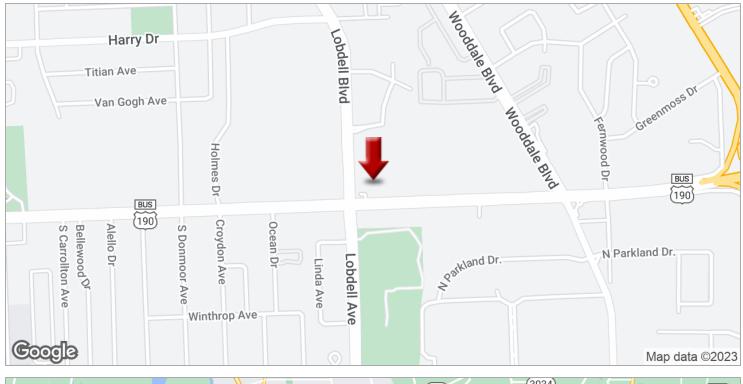

# Louisiana Flood Map 7521 Florida Blvd Baton Rouge, LA

## Visible Layers

Effective FIRM
Bing Aerial

#### Point Coordinates

| Point # | Lat., Long.       |
|---------|-------------------|
| 1       | 30.4523, -91.1111 |

Flood information in this table is from the:

Effective FIRM

| Point | Panel ID                 | Flood Zone | BFE | Ground Elevation | Wind Speed* |
|-------|--------------------------|------------|-----|------------------|-------------|
| 1     | 22033C0255F<br>6/19/2012 | x          | out | 54.2             |             |