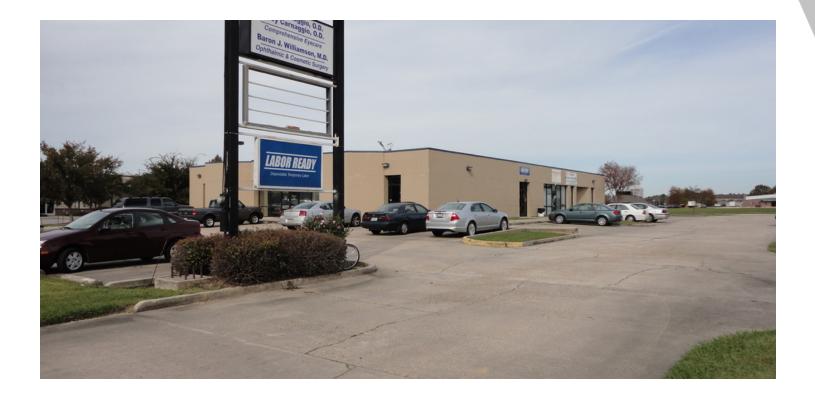

## FLORIDA BLVD OFFICE SPACE FOR LEASE

7521 Florida Blvd, Baton Rouge, LA 70806

| AVAILABLE SF | SF: |
|--------------|-----|
|--------------|-----|

LEASE RATE:

N/A

ZONING: C1

#### **PROPERTY OVERVIEW**

Office for lease. Zoned C-1. Good clean build out consisting of 3 offices, 1 conference room, and 2 restrooms. Option to lease a portion of the space if preferred by Tenant. No CAM fee.