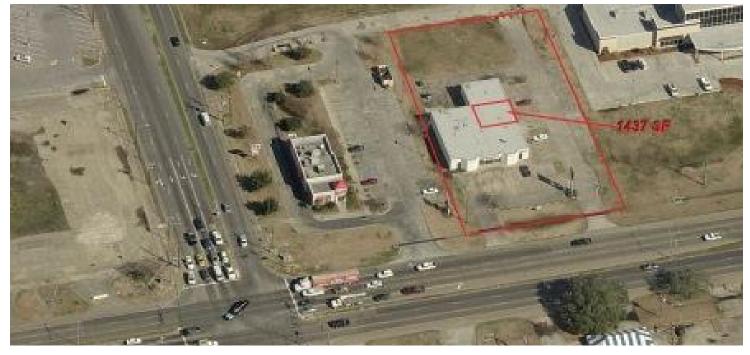

## FLORIDA BLVD OFFICE SPACE FOR LEASE

7521 Florida Blvd, Baton Rouge, LA 70806

| AVAILABLE SF | SF: |
|--------------|-----|
|--------------|-----|

LEASE RATE:

N/A

ZONING: C1