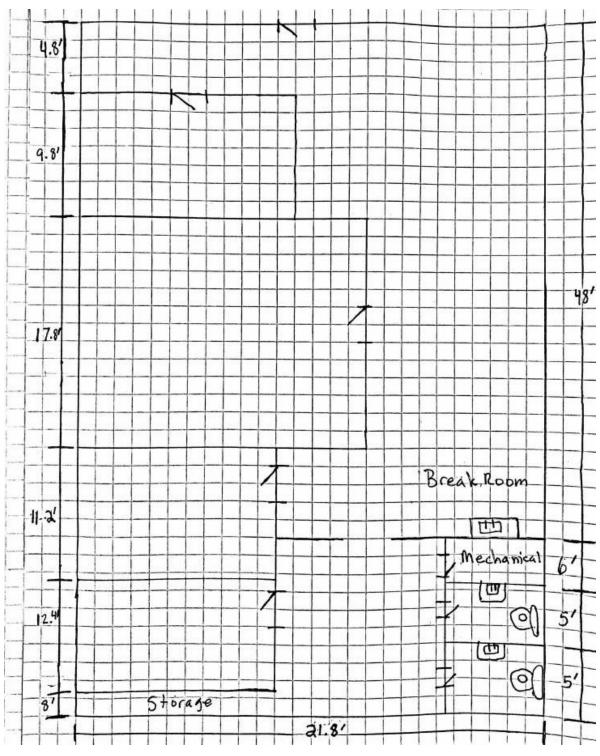

#### **PROPERTY OVERVIEW**

Office for lease. Zoned C-1. Good clean build out consisting of 3 offices, 1 conference room, and 2 restrooms. Option to lease a portion of the space if preferred by Tenant. No CAM fee.