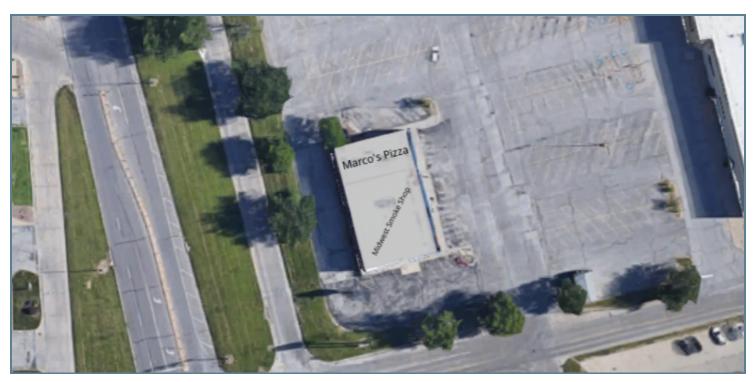

Lease Rate:      |            | Currently Oc | cupied   Inquire if<br>Interested |  |
|------------------|------------|--------------|-----------------------------------|--|
| Available SF:    |            |              |                                   |  |
| Building Size:   |            |              | 6,667 SF                          |  |
| SPACES           | LEASE RATE | SPAC         | SPACE SIZE                        |  |
| DEMOGRAPH        | ICS 1 M    | MILE 3 MILE  | S 5 MILES                         |  |
| Total Households |            | 63 17,100    | 39,659                            |  |
| Total Population | n 8,5      | 04 44,314    | 109,424                           |  |



BELLEVUE, NE 68005

### **ADDITIONAL PHOTOS**







BELLEVUE, NE 68005

#### **SITE PLANS**





## BELLEVUE, NE 68005

### **RENT ROLL**

| TENANT<br>NAME      | UNIT<br>NUMBER | UNIT<br>SIZE (SF) | % OF<br>GLA | PRICE<br>PER SF/YR |
|---------------------|----------------|-------------------|-------------|--------------------|
| Midwest Smoke Shop  | А              | 5,171             | 77.56       | \$0.00             |
| Marco's Pizza #3549 | В              | 1,496             | 22.44       | \$0.00             |
| Totals/Averages     |                | 6,667             |             | \$0.00             |