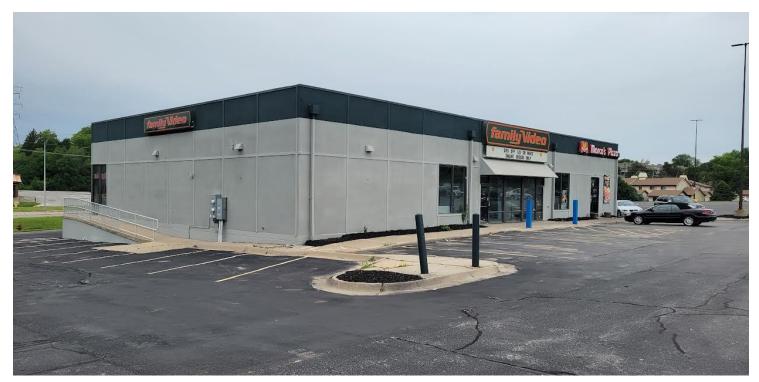

rrange a showing.

#### **OFFERING SUMMARY**

| Lease Rate:      |            | Currently Oc | cupied   Inquire if<br>Interested |  |
|------------------|------------|--------------|-----------------------------------|--|
| Available SF:    |            |              |                                   |  |
| Building Size:   |            |              | 6,667 SF                          |  |
| SPACES           | LEASE RATE | SPAC         | SPACE SIZE                        |  |
| DEMOGRAPH        | ICS 1 M    | MILE 3 MILE  | S 5 MILES                         |  |
| Total Households |            | 63 17,100    | 39,659                            |  |
| Total Population | n 8,5      | 04 44,314    | 109,424                           |  |



BELLEVUE, NE 68005

### **ADDITIONAL PHOTOS**







BELLEVUE, NE 68005

#### **SITE PLANS**





## BELLEVUE, NE 68005

### **RENT ROLL**

| TENANT<br>NAME      | UNIT<br>NUMBER | UNIT<br>SIZE (SF) | % OF<br>GLA | PRICE<br>PER SF/YR |
|---------------------|----------------|-------------------|-------------|--------------------|
| Midwest Smoke Shop  | А              | 5,171             | 77.56       | \$0.00             |
| Marco's Pizza #3549 | В              | 1,496             | 22.44       | \$0.00             |
| Totals/Averages     |                | 6,667             |             | \$0.00             |