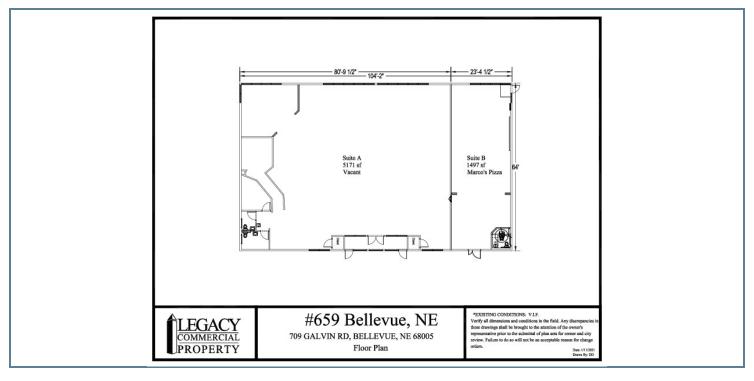

#### **SITE PLANS**

### **RENT ROLL**

| TENANT<br>NAME      | UNIT<br>NUMBER | UNIT<br>SIZE (SF) | % OF<br>GLA | PRICE<br>PER SF/YR |
|---------------------|----------------|-------------------|-------------|--------------------|
| Midwest Smoke Shop  | А              | 5,171             | 77.56       | \$0.00             |
| Marco's Pizza #3549 | В              | 1,496             | 22.44       | \$0.00             |
| Totals/Averages     |                | 6,667             |             | \$0.00             |