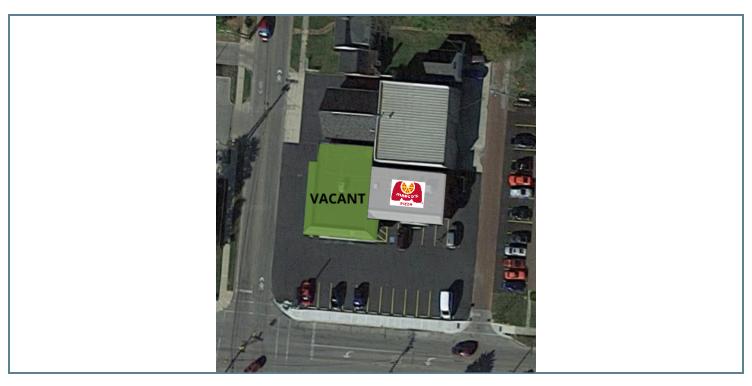

#### PROPERTY DESCRIPTION

Strong visibility on the northeast corner of W 5th St and N Maple St with up to  $2776\,\mathrm{Sq}$  Ft available

### **SITE PLANS**

332 W 5TH ST., MARYSVILLE, OH 43040