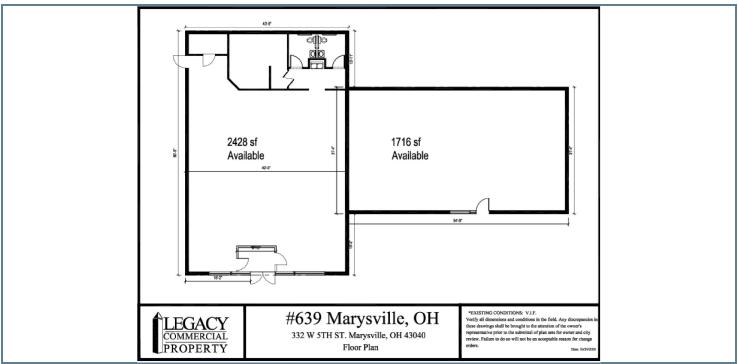

## **OFFERING SUMMARY**

| Lease Rate:       |            |            | Negotiable |
|-------------------|------------|------------|------------|
| Available SF:     |            |            | 2,776 SF   |
| Building Size:    |            |            | 4,144 SF   |
| SPACES            | LEASE RATE | SPACE SIZE |            |
| 332 W 5th St      | Negotiable | 2,776 SF   |            |
| DEMOGRAPHICS      | 1 MILE     | 3 MILES    | 5 MILES    |
| Total Households  | 2,737      | 8,157      | 11,191     |
| Total Population  | 6,098      | 21,861     | 29,800     |
| Average HH Income | \$75,830   | \$86,340   | \$91,677   |

### **SITE PLANS**

332 W 5TH ST., MARYSVILLE, OH 43040