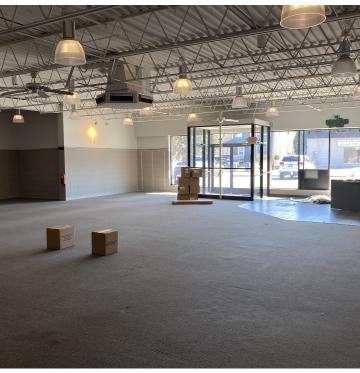

e northeast corner of W 5th St and N Maple St with up to  $2776\,\mathrm{Sq}$  Ft available

## **OFFERING SUMMARY**

| Lease Rate:       |            |            | Negotiable |
|-------------------|------------|------------|------------|
| Available SF:     |            |            | 2,776 SF   |
| Building Size:    |            |            | 4,144 SF   |
| SPACES            | LEASE RATE | SPACE SIZE |            |
| 332 W 5th St      | Negotiable | 2,776 SF   |            |
| DEMOGRAPHICS      | 1 MILE     | 3 MILES    | 5 MILES    |
| Total Households  | 2,737      | 8,157      | 11,191     |
| Total Population  | 6,098      | 21,861     | 29,800     |
| Average HH Income | \$75,830   | \$86,340   | \$91,677   |





332 W 5TH ST., MARYSVILLE, OH 43040

## **ADDITIONAL PHOTOS**







332 W 5TH ST., MARYSVILLE, OH 43040

### **SITE PLANS**





332 W 5TH ST., MARYSVILLE, OH 43040

#### **RETAILER MAP**