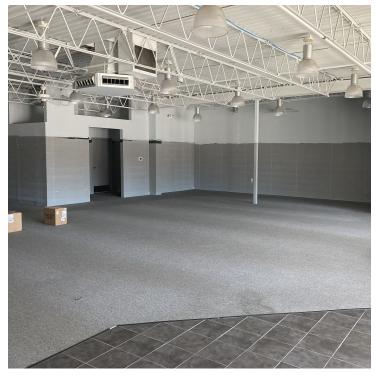

the northeast corner of W 5th St and N Maple St with up to  $2776\,\mathrm{Sq}$  Ft available

## **OFFERING SUMMARY**

| Lease Rate:       |            |            | Negotiable |
|-------------------|------------|------------|------------|
| Available SF:     |            |            | 2,776 SF   |
| Building Size:    |            |            | 4,144 SF   |
| SPACES            | LEASE RATE | SPACE SIZE |            |
| 332 W 5th St      | Negotiable | 2,776 SF   |            |
| DEMOGRAPHICS      | 1 MILE     | 3 MILES    | 5 MILES    |
| Total Households  | 2,737      | 8,157      | 11,191     |
| Total Population  | 6,098      | 21,861     | 29,800     |
| Average HH Income | \$75,830   | \$86,340   | \$91,677   |





332 W 5TH ST., MARYSVILLE, OH 43040

## **ADDITIONAL PHOTOS**







332 W 5TH ST., MARYSVILLE, OH 43040

### **SITE PLANS**





332 W 5TH ST., MARYSVILLE, OH 43040

#### **RETAILER MAP**