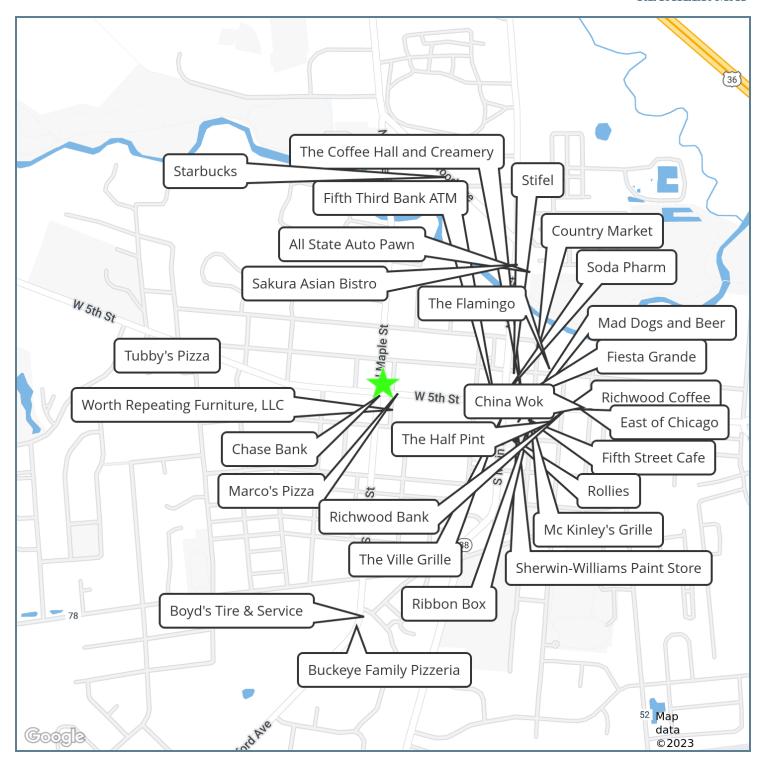

se Rate:       |            |            | Negotiable |
|-------------------|------------|------------|------------|
| Available SF:     |            |            | 2,776 SF   |
| Building Size:    |            |            | 4,144 SF   |
| SPACES            | LEASE RATE | SPACE SIZE |            |
| 332 W 5th St      | Negotiable | 2,776 SF   |            |
| DEMOGRAPHICS      | 1 MILE     | 3 MILES    | 5 MILES    |
| Total Households  | 2,737      | 8,157      | 11,191     |
| Total Population  | 6,098      | 21,861     | 29,800     |
| Average HH Income | \$75,830   | \$86,340   | \$91,677   |





332 W 5TH ST., MARYSVILLE, OH 43040

## **ADDITIONAL PHOTOS**







332 W 5TH ST., MARYSVILLE, OH 43040

### **SITE PLANS**





332 W 5TH ST., MARYSVILLE, OH 43040

#### **RETAILER MAP**