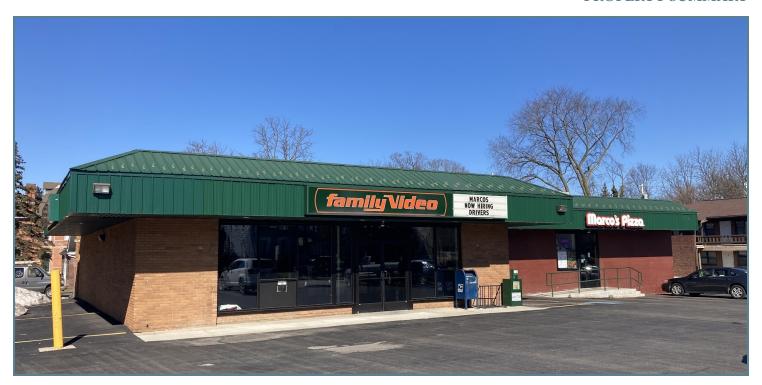

#### PROPERTY DESCRIPTION

Strong visibility on the northeast corner of W 5th St and N Maple St with up to  $2776\,\mathrm{Sq}$  Ft available

332 W 5TH ST., MARYSVILLE, OH 43040