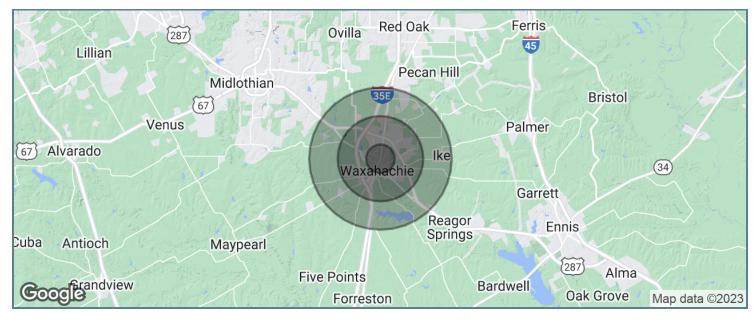

#### **DEMOGRAPHICS MAP & REPORT**

| POPULATION          | 1 MILE    | 3 MILES   | 5 MILES   |
|---------------------|-----------|-----------|-----------|
| Total population    | 6,247     | 25,260    | 34,877    |
| Median age          | 32.7      | 32.0      | 32.4      |
| Median age (Male)   | 28.8      | 28.9      | 30.3      |
| Median age (Female) | 34.5      | 33.6      | 33.6      |
| HOUSEHOLDS & INCOME | 1 MILE    | 3 MILES   | 5 MILES   |
| Total households    | 2,241     | 8,890     | 12,220    |
| # of persons per HH | 2.8       | 2.8       | 2.9       |
| Average HH income   | \$56,599  | \$58,003  | \$62,934  |
| Average house value | \$123,807 | \$130,963 | \$144,745 |

\* Demographic data derived from 2020 ACS - US Census

LEGACY COMMERCIAL PROPERTY

209 Powell Place Brentwood, TN 37027 http:legacypro.com