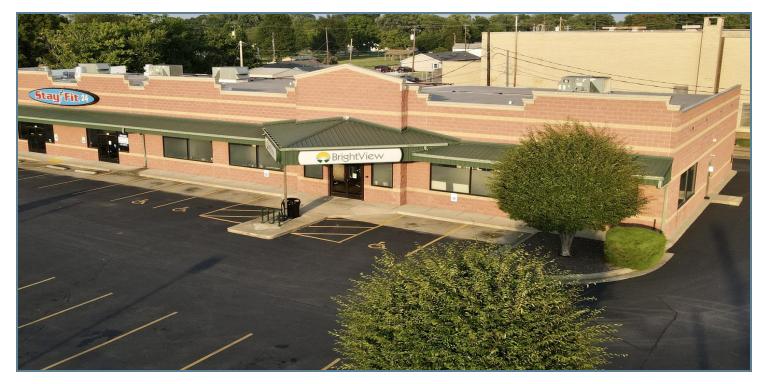

#### **PROPERTY DESCRIPTION**

Strong visibility on the northeast corner of N Green St and 5th St with up to 3000 Sq Ft  $\,$ 

#### **OFFERING SUMMARY**

| Lease Rate:       |            |            | Negotiable |  |  |
|-------------------|------------|------------|------------|--|--|
| Number of Units:  |            |            | 3          |  |  |
| Available SF:     |            |            | 3,000 SF   |  |  |
| Building Size:    |            |            | 10,380 SF  |  |  |
| SPACES            | LEASE RATE | SPACE SIZE |            |  |  |
| 500 N Green St    | Negotiable | 3,000 SF   |            |  |  |
| DEMOGRAPHICS      | 1 MILE     | 3 MILES    | 5 MILES    |  |  |
| Total Households  | 2,807      | 11,511     | 13,744     |  |  |
| Total Population  | 5,577      | 23,867     | 29,442     |  |  |
| Average HH Income | \$41,834   | \$48,416   | \$52,965   |  |  |