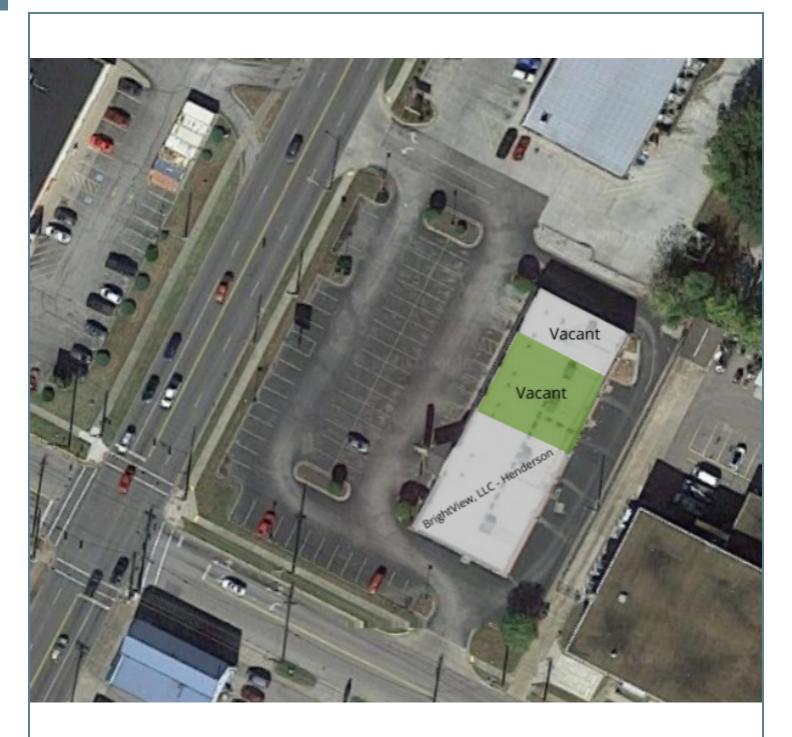

## **500 N. GREEN ST.** 500 N. GREEN ST., HENDERSON, KY 42420

**SITE PLANS** 

### 500 N. GREEN ST., HENDERSON, KY 42420

| TENANT<br>NAME              | UNIT<br>NUMBER | UNIT<br>SIZE (SF) | LEASE<br>START | LEASE<br>END | ANNUAL<br>RENT | % OF<br>GLA | PRICE<br>PER SF/YR |
|-----------------------------|----------------|-------------------|----------------|--------------|----------------|-------------|--------------------|
| Jeff's Burgers and Pies     | А              | 1,500             |                |              | \$0            | 14.45       | \$0.00             |
| Vacant                      | В              | 3,000             |                |              | \$0            | 28.9        | \$0.00             |
| BrightView, LLC - Henderson | С              | 5,880             |                |              | \$0            | 56.65       | \$0.00             |
| Totals/Averages             |                | 10,380            |                |              | \$0            |             | \$0.00             |